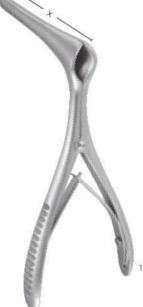

s pour chirurgie maxillo-faciale Periostótomos, cinceles para maxilofacial Raspatori, scalpelli per chirurgia massilofaciale





Nasenspekula Nasal specula Spéculums nasaux Espéculos nasales Specoli nasali





HARTMANN-HALLE

150 mm - 6" LT-1957 LT-1958 LT-1959



SCH WARZ 140 mm - 5½" LT-1960



135 mm - 51/4" LT-1961



Alle Nasenspekula sind optional auch mit Feststellschraube erhältlich All nasal specula are also available with locking screw

Tous les spéculums nasaux sont aussi disponible avec une vis de fixation Todos los especulos nasales son también disponibles con un tomillo de fijación Tutti gli speculi nasali sono disponibili anche con vite di fassaggio





Nasenspekula Nasal specula

145 mm - 5¾"

Spéculums nasaux Espéculos nasales Specoli nasali





LT-1963

LT-1964

1:2







| COTILE       | *1        | *         |  |
|--------------|-----------|-----------|--|
|              | x = 75 mm | x = 90 mm |  |
| 150 mm - 6 " | LT-1967   | LT-1968   |  |



Nasenspekula Nasal specula Spéculums nasaux Espéculos nasales Specoli nasali







#### $C \ o \ T \ T \ L \ E$

|               | x = 45 mm | x = 75 mm |  |
|---------------|-----------|-----------|--|
| 140 mm - 5½ " | LT-1973   | LT-1974   |  |

schwarz verchromt black, chrome plated

chromé en noir chromado en negro cromato nero



Nasensägen Nasal saws Scies nasales Sierras nasales Seghe nasali







Nasenraspeln Nasal rasps Râpes nasales *Limas nasales* Raspe nasali





210 mm - 81/4" LT-1980





Nasenraspeln Nasal rasps Râpes nasales *Limas nasales* Raspe nasali







### NASAL INSTRUMENTS

####