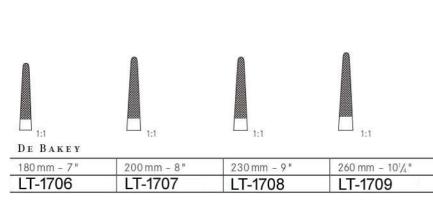

T-1654 |



BABY-CRILE-WOOD

| 150 mm - 6" |  |
|-------------|--|
| LT-1655     |  |



WEBSTER

| 130 mm - 5 " | LT-1656 |
|--------------|---------|
| 130 mm - 5 " | LT-1657 |

glatt smooth

lisse

liscio



MATHIEU-OLSEN

| 140 mm - 5½ "   | LT-1658 | LT-1661 |
|-----------------|---------|---------|
| 170 mm - 63/4 " | LT-1659 | LT-1662 |
| 200 mm - 8 "    | LT-1660 | LT-1663 |



Porte-aiguilles Porta-agujas Porta aghi









#### OLSEN-HEGAR

| 120 mm - 4¾ "                            | LT-1668 | LT-1672 |
|------------------------------------------|---------|---------|
| 140 mm - 5½"                             | LT-1669 | LT-1673 |
| 170 mm - 6 <sup>3</sup> / <sub>4</sub> " | LT-1670 | LT-1674 |
| 190 mm - 71/2"                           | LT-1671 | LT-1675 |



























Porte-aiguilles Porta-agujas Porta aghi





| 130 mm - 5" | 150 mm - 53/4" | 170 mm - 63/4" |
|-------------|----------------|----------------|
| LT-1714     | LT-1715        | LT-1716        |

mit Spezialbeschichtung im Maul with special coated jaw

mors avec couche special boca con capa especial morso "diamant dust"



| LT-1717     | LT-1718     | LT-1719      |
|-------------|-------------|--------------|
| 180 mm - 7" | 200 mm - 8" | 230 mm - 9 " |

mit Spezialbeschichtung im Maul with special coated jaw

mors avec couche special boca con capa especial morso "diamant dust"



Beschichtung mit Hartmetallstaub.

Sicheres Halten der Nadel

Speziell geeignet für feine Nadelhalter, keine Bruchgefahr der Maulspitzen.

Jaws coated with carbide dust.

Secure fixing of the needle.

S