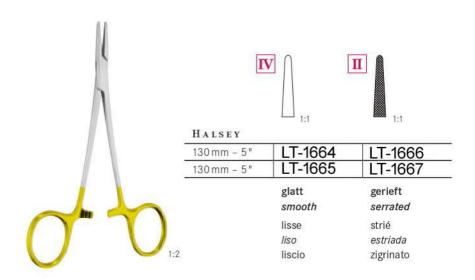

125 mm - 5"

LT-1643





CRILE-MURRAY

150 mm - 6"

LT-1646





CRILE-WOOD

| 150 mm - 6 " | LT-1647 | LT-1650 |
|--------------|---------|---------|
| 180 mm - 7"  | LT-1648 | LT-1651 |
| 200 mm - 8 " | LT-1649 | LT-1652 |



Porte-aiguilles Porta-agujas Porta aghi



HEGAR-BAUMGARTNER

| 140 mm - 5 ¾ " | LT-1653 |
|----------------|---------|
| 140 mm - 53/4" | LT-1654 |



BABY-CRILE-WOOD

| 150 mm - 6" |  |
|-------------|--|
| LT-1655     |  |



WEBSTER

| 130 mm - 5 " | LT-1656 |
|--------------|---------|
| 130 mm - 5 " | LT-1657 |

glatt smooth

lisse

liscio



MATHIEU-OLSEN

| 140 mm - 5½ "   | LT-1658 | LT-1661 |
|-----------------|---------|---------|
| 170 mm - 63/4 " | LT-1659 | LT-1662 |
| 200 mm - 8 "    | LT-1660 | LT-1663 |



Porte-aiguilles Porta-agujas Porta aghi









#### OLSEN-HEGAR

| 120 mm - 4¾ "                            | LT-1668 | LT-1672 |
|------------------------------------------|---------|---------|
| 140 mm - 5½"                             | LT-1669 | LT-1673 |
| 170 mm - 6 <sup>3</sup> / <sub>4</sub> " | LT-1670 | LT-1674 |
| 190 mm - 71/2"                           | LT-1671 | LT-1675 |



























Porte-aiguilles Porta-agujas Porta aghi





| 130 mm - 5" | 150 mm - 53/4" | 170 mm - 63/4" |
|-------------|----------------|----------------|
| LT-1714     | LT-1715        | LT-1716        |

mit Spezialbeschichtung im Maul with special coated jaw

mors avec couche special boca con capa especial morso "diamant dust"



| LT-1717     | LT-1718     | LT-1719      |
|-------------|-------------|--------------|
| 180 m