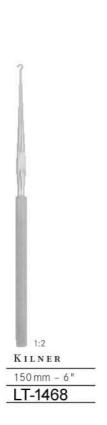

|
|-------------|-----|
| LT-1448     |     |
| 10 x 11     | (2) |



THOMS-ALLIS

200 mm - 8"

LT-1449

6 x 7



200 mm - 8"

LT-1450





Tupfer- und Schwammzangen Cotton swab forceps, sponge holding forceps

Pinces à tampons et éponges Pinzas para tampones y esponjas Pinze per tamponi





| - |   |   |   |    |   |   |
|---|---|---|---|----|---|---|
| R | Δ | M | P | Т. | E | V |
|   |   |   |   |    |   |   |

| 180 mm - 7"  | LT-1452 | LT-1454 |
|--------------|---------|---------|
| 250 mm - 10" | LT-1453 | LT-1455 |











FOERSTER (BALLENGER)

| 180 mm - 7"   | LT-1456 | LT-1459 | LT-1462 | LT-1465 |
|---------------|---------|---------|---------|---------|
| 200 mm - 8"   | LT-1457 | LT-1460 | LT-1463 | LT-1466 |
| 250 mm - 10 " | LT-1458 | LT-1461 | LT-1464 | LT-1467 |







































Ecarteurs nasales et trachéales Separadores para la traquea y la nariz Uncini tracheali e nasali







LT-1496







Trachealhäkchen Trachea retractors Ecarteurs nasales et trachéales Separadores para la traquea Uncini tracheali







Trachealhäkchen Trachea retractors Ecarteurs trachéales Separadores para la traquea Uncini tracheali







160 mm - 61/4" LT-1512 LT-1513 LT-1514

flexible, scharf flexible, sharp flexible, pointu

flexible, agudo flessibile, acuto







160 mm - 61/4" LT-1515 LT-1516 LT-1517

flexibel, stumpf flexible, blunt

flexible, mousse flexible, romo flessibile, smusso









DESMARRES

|                | x = 8 mm | x = 10 mm | x = 12 mm | _ |
|----------------|----------|-----------|-----------|---|
| 160 mm - 61/4" | LT-1