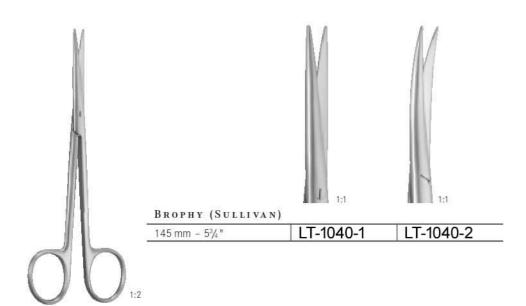

ci per chirurgia







#### LEXER

| 4/0 /1/ !!      | LT 4024 4 | LT 400F 4  |
|-----------------|-----------|------------|
| 160 mm - 6¼ "   | LT-1034-1 | LT-1035-1  |
| 210 mm - 81/4 " | LT-1034-2 | LT-1035-2  |
| 160 mm - 61/4 " | LT-1034-3 | LT-1035-3  |
|                 | 1         | 1 = 1 .000 |
| 160 mm - 61/4 " | LT-1034-4 | LT-1035-4  |
|                 |           |            |
| 160 mm - 61/4 " | LT-1034-5 | LT-1035-5  |







#### KELLY

| 160 mm - 61/4 " | LT-1036-1 | LT-1037-1 |
|-----------------|-----------|-----------|
| 180 mm - 7"     | LT-1036-2 | LT-1037-2 |

# Fistel Scheren Fistula scissors Ciseaux pour fistules Tijeras para fistulas Forbici per fistole



Chirurgische Scheren Operating scissors Ciseaux à chirurgie Tijeras para cirugía Forbici per chirurgia







irurgische Scheren - Präparierscheren Operating scissors - Dissecting scissors

Ciseaux à chirurgie - Ciseaux à dissection Tijeras para cirugía - Tijeras de disección Forbici per chirurgia - Forbici per dissezione









|     |     |      | an owner out |      |
|-----|-----|------|--------------|------|
| MET | ZEN | BAUM | -NE          | LSON |

|                                          | Fig. 1                   | Fig. 2     | Fig. 3     |  |
|------------------------------------------|--------------------------|------------|------------|--|
| 115 mm - 4½"                             | LT-1041-1                |            |            |  |
| 145 mm - 5 <sup>3</sup> / <sub>4</sub> " | LT-1041-2                | LT-1042-1  | LT-1043-1  |  |
| 150 mm - 6"