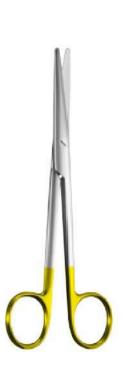

CERAMIC SUPERCUT

160 mm - 61/4" LT-1025-3

Ciseaux *Tijeras* Forbici

Ciseaux *Tijeras* Forbici

Chirurgische Scheren Operating scissors Ciseaux à chirurgie Tijeras para cirugía Forbici per chirurgia

|                                          |            | The second secon |
|------------------------------------------|------------|--------------------------------------------------------------------------------------------------------------------------------------------------------------------------------------------------------------------------------------------------------------------------------------------------------------------------------------------------------------------------------------------------------------------------------------------------------------------------------------------------------------------------------------------------------------------------------------------------------------------------------------------------------------------------------------------------------------------------------------------------------------------------------------------------------------------------------------------------------------------------------------------------------------------------------------------------------------------------------------------------------------------------------------------------------------------------------------------------------------------------------------------------------------------------------------------------------------------------------------------------------------------------------------------------------------------------------------------------------------------------------------------------------------------------------------------------------------------------------------------------------------------------------------------------------------------------------------------------------------------------------------------------------------------------------------------------------------------------------------------------------------------------------------------------------------------------------------------------------------------------------------------------------------------------------------------------------------------------------------------------------------------------------------------------------------------------------------------------------------------------------|
| MAYO                                     |            |                                                                                                                                                                                                                                                                                                                                                                                                                                                                                                                                                                                                                                                                                                                                                                                                                                                                                                                                                                                                                                                                                                                                                                                                                                                                                                                                                                                                                                                                                                                                                                                                                                                                                                                                                                                                                                                                                                                                                                                                                                                                                                                                |
| 145 mm - 5¾ "                            | LT-1030-1  | LT-1031-1                                                                                                                                                                                                                                                                                                                                                                                                                                                                                                                                                                                                                                                                                                                                                                                                                                                                                                                                                                                                                                                                                                                                                                                                                                                                                                                                                                                                                                                                                                                                                                                                                                                                                                                                                                                                                                                                                                                                                                                                                                                                                                                      |
| 150 mm - 6 <sup>3</sup> / <sub>4</sub> " | LT-1030-2  | LT-1031-2                                                                                                                                                                                                                                                                                                                                                                                                                                                                                                                                                                                                                                                                                                                                                                                                                                                                                                                                                                                                                                                                                                                                                                                                                                                                                                                                                                                                                                                                                                                                                                                                                                                                                                                                                                                                                                                                                                                                                                                                                                                                                                                      |
| 170 mm - 6 <sup>3</sup> / <sub>4</sub> " | LT-1030-3  | LT-1031-3                                                                                                                                                                                                                                                                                                                                                                                                                                                                                                                                                                                                                                                                                                                                                                                                                                                                                                                                                                                                                                                                                                                                                                                                                                                                                                                                                                                                                                                                                                                                                                                                                                                                                                                                                                                                                                                                                                                                                                                                                                                                                                                      |
| 230 mm - 9 "                             | LT-1030-4  | LT-1031-4                                                                                                                                                                                                                                                                                                                                                                                                                                                                                                                                                                                                                                                                                                                                                                                                                                                                                                                                                                                                                                                                                                                                                                                                                                                                                                                                                                                                                                                                                                                                                                                                                                                                                                                                                                                                                                                                                                                                                                                                                                                                                                                      |
|                                          |            | 7                                                                                                                                                                                                                                                                                                                                                                                                                                                                                                                                                                                                                                                                                                                                                                                                                                                                                                                                                                                                                                                                                                                                                                                                                                                                                                                                                                                                                                                                                                                                                                                                                                                                                                                                                                                                                                                                                                                                                                                                                                                                                                                              |
| 145 mm - 5¾ "                            | LT-1030-5  | LT-1031-5                                                                                                                                                                                                                                                                                                                                                                                                                                                                                                                                                                                                                                                                                                                                                                                                                                                                                                                                                                                                                                                                                                                                                                                                                                                                                                                                                                                                                                                                                                                                                                                                                                                                                                                                                                                                                                                                                                                                                                                                                                                                                                                      |
| 150 mm - 6¾ "                            | LT-1030-6  | LT-1031-6                                                                                                                                                                                                                                                                                                                                                                                                                                                                                                                                                                                                                                                                                                                                                                                                                                                                                                                                                                                                                                                                                                                                                                                                                                                                                                                                                                                                                                                                                                                                                                                                                                                                                                                                                                                                                                                                                                                                                                                                                                                                                                                      |
| 170 mm - 6 <sup>3</sup> / <sub>4</sub> " | LT-1030-7  | LT-1031-7                                                                                                                                                                                                                                                                                                                                                                                                                                                                                                                                                                                                                                                                                                                                                                                                                                                                                                                                                                                                                                                                                                                                                                                                                                                                                                                                                                                                                                                                                                                                                                                                                                                                                                                                                                                                                                                                                                                                                                                                                                                                                                                      |
| 230 mm - 9 "                             | LT-1030-8  | LT-1031-8                                                                                                                                                                                                                                                                                                                                                                                                                                                                                                                                                                                                                                                                                                                                                                                                                                                                                                                                                                                                                                                                                                                                                                                                                                                                                                                                                                                                                                                                                                                                                                                                                                                                                                                                                                                                                                                                                                                                                                                                                                                                                                                      |
|                                          |            |                                                                                                                                                                                                                                                                                                                                                                                                                                                                                                                                                                                                                                                                                                                                                                                                                                                                                                                                                                                                                                                                                                                                                                                                                                                                                                                                                                                                                                                                                                                                                                                                                                                                                                                                                                                                                                                                                                                                                                                                                                                                                                                                |
| 145 mm - 5¾ "                            | LT-1030-9  | LT-1031-9                                                                                                                                                                                                                                                                                                                                                                                                                                                                                                                                                                                                                                                                                                                                                                                                                                                                                                                                                                                                                                                                                                                                                                                                                                                                                                                                                                                                                                                                                                                                                                                                                                                                                                                                                                                                                                                                                                                                                                                                                                                                                                                      |
| 150 mm - 6¾ "                            | LT-1030-10 | LT-1031-10                                                                                                                                                                                                                                                                                                                                                                                                                                                                                                                                                                                                                                                                                                                                                                                                                                                                                                                                                                                                                                                                                                                                                                                                                                                                                                                                                                                                                                                                                                                                                                                                                                                                                                                                                                                                                                                                                                                                                                                                                                                                                                                     |
| 170 mm - 6 <sup>3</sup> / <sub>4</sub> " | LT-1030-11 | LT-1031-11                                                                                                                                                                                                                                                                                                                                                                                                                                                                                                                                                                                                                                                                                                                                                                                                                                                                                                                                                                                                                                                                                                                                                                                                                                                                                                                                                                                                                                                                                                                                                                                                                                                                                                                                                                                                                                                                                                                                                                                                                                                                                                                     |
| 230 mm - 9 "                             | LT-1030-12 | LT-1031-12                                                                                                                                                                                                                                                                                                                                                                                                                                                                                                                                                                                                                                                                                                                                                                                                                                                                                                                                                                                                                                                                                                                                                                                                                                                                                                                                                                                                                                                                                                                                                                                                                                                                                                                                                                                                                                                                                                                                                                                                                                                                                                                     |
| •                                        |            |                                                                                                                                                                                                                                                                                                                                                                                                                                                                                                                                                                                                                                                                                                                                                                                                                                                                                                                                                                                                                                                                                                                                                                                                                                                                                                                                                                                                                                                                                                                                                                                                                                                                                                                                                                                                                                                                                                                                                                                                                                                                                                                                |
| 145 mm - 5¾ "                            | LT-1030-13 | LT-1031-13                                                                                                                                                                                                                                                                                                                                                                                                                                                                                                                                                                                                                                                                                                                                                                                                                                                                                                                                                                                                                                                                                                                                                                                                                                                                                                                                                                                                                                                                                                                                                                                                                                                                                                                                                                                                                                                                                                                                                                                                                                                                                                                     |
| 170 mm - 6 <sup>3</sup> / <sub>4</sub> " | LT-1030-14 | LT-1031-14                                                                                                                                                                                                                                                                                                                                                                                                                                                                                                                                                                                                                                                                                                                                                                                                                                                                                                                                                                                                                                                                                                                                                                                                                                                                                                                                                                                                                                                                                                                                                                                                                                                                                                                                                                                                                                                                                                                                                                                                                                                                                                                     |
| 230 mm - 9 "                             | LT-1030-15 | LT-1031-15                                                                                                                                                                                                                                                                                                                                                                                                                                                                                                                                                                                                                                                                                                                                                                                                                                                                                                                                                                                                                                                                                                                                                                                                                                                                                                                                                                                                                                                                                                                                                                                                                                                                                                                                                                                                                                                                                                                                                                                                                                                                                                                     |

Chirurgische Scheren
Operating scissors

Ciseaux à chirurgie Tijeras para cirugía Forbici per chirurgia

Chirurgische Scheren Operating scissors

Ciseaux à chirurgie Tijeras para cirugía Forbici per chirurgia