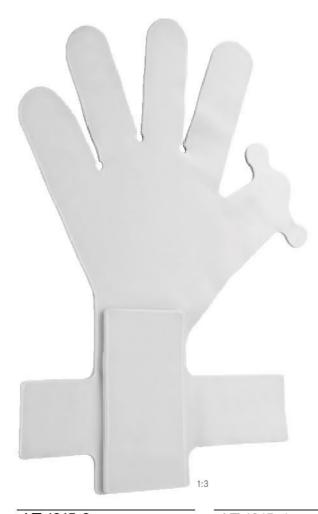

é
- réduction de l'aréole

Para la marcación precisa del pezón en caso de:

- combinación con un lifting de la mama
- reducción del tamano de la areola mamaria

Per la marcatura esatta del capezzolo in caso di:

- rassodamento combinato della mammella
- riduzione del complesso areola-capezzolo

| LT-1014-12 |
|------------|
| LT-1014-13 |
| LT-1014-14 |
| LT-1014-15 |
| LT-1014-16 |
|            |

| 150 mm - 6"   | LT-1014-13 |
|---------------|------------|
| 200 mm - 8 "  | LT-1014-14 |
| 300 mm - 12"  | LT-1014-15 |
| 500 mm - 20 " | LT-1014-16 |
|               | 221        |



Bleihände Leadhands Mains en plomb Manos de plomo Mano di piombo





für Kinder child size pour enfants para niños per bambini

#### LT-1015-2

für Erwachsene adult size pour adultes para adultos per adulti



#### LT-1015-3

adult size with silicone coating
pour adultes, avec couche de silicone
para adultos, con cubierta de silicon
per adulti, rivestito di silicone

für Erwachsene, mit Silikonüberzug

#### LT-1015-4

für Kinder, mit Silikonüberzug child size with silicone coating pour enfants, avec couche de silicone para niños, con cubierta de silicon per bambini, rivestito di silicone



Technische Informationen Technical information Information téchnique Información tecnica Informazione tecnica

### **PRIMUS**LINE

#### Standard Cut

Hochwertige Scheren mit Standardschliff

High performance scissors with standard cutting edges

Ciseaux de haute qualité avec coupe standard

Tijeras de alta calidad con afiladura estándar

Forbici di altissima qualità con filettatura standard



#### SuperCut