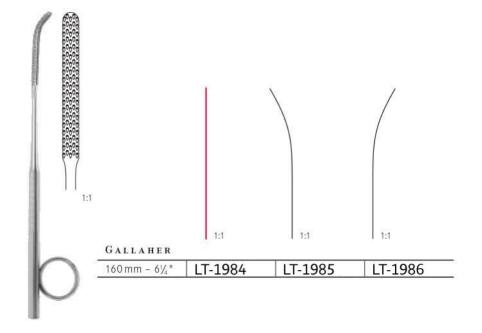

ali





LT-1963

LT-1964

1:2







| COTILE       | *1        | *         |  |
|--------------|-----------|-----------|--|
|              | x = 75 mm | x = 90 mm |  |
| 150 mm - 6 " | LT-1967   | LT-1968   |  |



Nasenspekula Nasal specula Spéculums nasaux Espéculos nasales Specoli nasali







#### $C \ o \ T \ T \ L \ E$

|               | x = 45 mm | x = 75 mm |  |
|---------------|-----------|-----------|--|
| 140 mm - 5½ " | LT-1973   | LT-1974   |  |

schwarz verchromt black, chrome plated

chromé en noir chromado en negro cromato nero



Nasensägen Nasal saws Scies nasales Sierras nasales Seghe nasali







Nasenraspeln Nasal rasps Râpes nasales *Limas nasales* Raspe nasali





210 mm - 81/4" LT-1980





Nasenraspeln Nasal rasps Râpes nasales *Limas nasales* Raspe nasali







### NASAL INSTRUMENTS

#### Fomon Double Ended Nasal Rasp

- 21cm/8¼" length
- Tungsten Carbide surface



#### MALTZ (Parkes) Nasal Rasp

- 18cm/7" length
- Tungsten Carbide surface
- Backward cutting



CHANNAHA -

LT-1988

Course

LT-1989

Medium



LT-1990

Fine

#### Maltz Nasal Rasp

18.5cm/71/2" length

LT-1991

#### Maltz Nasal Rasp

- 18.5cm/7½" length
- Tungsten Carbide surface



## NASAL INSTRUMENTS

#### Peet Nasal Rasp

- 17.5cm/6¾" length
- Diamond surface

LT-1993 Curved tip\*

LT-1994 Straight tip

\*illustrated

#### Aufricht (Peet) Nasal Rasp

- 22cm/8¾" length
- Diamond surface

LT-1995

#### Glabella Nasal Rasp

- = 21cm/81/4" length
- Tungsten Carbide surface

LT-1996



#### Fomon Double Ended Nasal Rasp

- 21cm/8¼" length
- Diamond surface

LT-1997



#### Mille