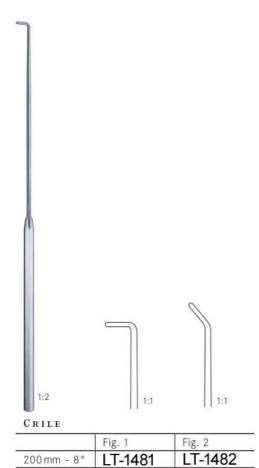

---|-----|
| LT-1448     |     |
| 10 x 11     | (2) |



THOMS-ALLIS

200 mm - 8"

LT-1449

6 x 7



200 mm - 8"

LT-1450





Tupfer- und Schwammzangen Cotton swab forceps, sponge holding forceps

Pinces à tampons et éponges Pinzas para tampones y esponjas Pinze per tamponi





| - |   |   |   |    |   |   |
|---|---|---|---|----|---|---|
| R | Δ | M | P | Т. | E | V |
|   |   |   |   |    |   |   |

| 180 mm - 7"  | LT-1452 | LT-1454 |
|--------------|---------|---------|
| 250 mm - 10" | LT-1453 | LT-1455 |











FOERSTER (BALLENGER)

| 180 mm - 7"   | LT-1456 | LT-1459 | LT-1462 | LT-1465 |
|---------------|---------|---------|---------|---------|
| 200 mm - 8"   | LT-1457 | LT-1460 | LT-1463 | LT-1466 |
| 250 mm - 10 " | LT-1458 | LT-1461 | LT-1464 | LT-1467 |







































Ecarteurs nasales et trachéales Separadores para la traquea y la nariz Uncini tracheali e nasali







LT-1496







Trachealhäkchen Trachea retractors Ecarteurs nasales et trachéales Separadores para la traquea Uncini tracheali







Trachealhäkchen Trachea retractors Ecarteurs trachéales Separadores para la traquea Uncini tracheali







160 mm - 61/4" LT-1512 LT-1513 LT-1514

flexible, scharf flexible, sharp flexible, pointu

flexible, agudo flessibile, acuto







160 mm - 61/4" LT-1515 LT-1516 LT-1517

flexibel, stumpf flexible, blunt

flexible, mousse flexible, romo flessibile, smusso









DESMARRES

|                | x = 8 mm | x = 10 mm | x = 12 mm | _ |
|----------------|----------|-----------|-----------|---|
| 160 mm - 61/4" | LT-1518  | LT-1519