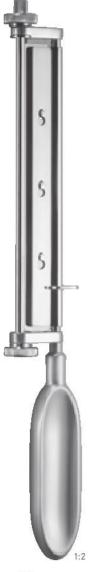

| Fig. 3 RG |
|-----------|
| LT-1004   |
|           |

| Fig. 7K | Fig. 7  |  |
|---------|---------|--|
| LT-1005 | LT-1006 |  |

Dermatome **Dermatomes**  Dermatomes Dermatomos Dermatomi

LT-1009

spare blade

lame de rechange hoja de cambio lama di ricambio

SCHINK

LT-1008 300 mm - 12"

komplett mit 1 Klinge und 2 Spannhaltern complete with 1 blade and 2 plates

complèt avec 1 lame et 2 plaques completo con 1 hoja y 2 placas completo con 1 lama e 2 placche