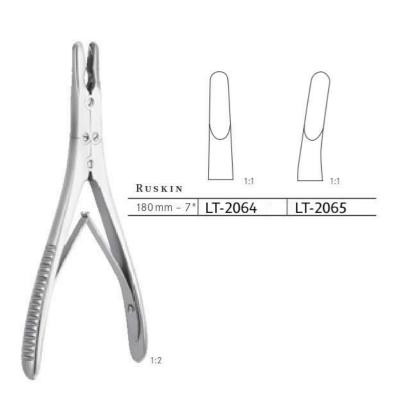

endon passer

Pince conductrice pour tendons

Pinza conductora para tendones

Pinza conduttrice per tendini



CAROLI

110 mm - 41/4 "

LT-2051

Sehnenfaßzange Tendon grasping forceps

Pince pour saisir les tendons

Pinza para coger tendones Pinza per afferrare tendini Hohlmeißelzangen Bone rongeurs Pinces gouges Pinzas gubias Pinze sgorbie



MINI-FRIEDMAN

120 mm - 4<sup>3</sup>/<sub>4</sub>" LT-2052



FRIEDMAN

140 mm - 5½" LT-2053



BLUMENTHAL

|             | enc. a  | F: 0    | F: 0    |
|-------------|---------|---------|---------|
|             | Fig. 1  | Fig. 2  | Fig. 3  |
| 155 mm - 6" | LT-2054 | LT-2055 | LT-2056 |



Hohlmeißelzangen Bone rongeurs Pinces gouges Pinzas gubias Pinze sgorbie





Hohlmeißelzangen Bone rongeurs Pinces gouges Pinzas gubias Pinze sgorbie











Knochensplitterzangen Bone cutting forceps

Pinces coupantes à os Pinzas cortantes para huesos Cesoie per ossa







COTTLE-KAZANJIAN 190 mm - 71/2" LT-2066





185 mm - 71/4"



#### Tränenkanal-Dilatatoren Lacrimal dilators

Dilatateurs pour le canal lacrymal Dilatadores para el canal lacrimal Dilatatori lacrimali

Tränenkanal-Dilatator Lacrimal dilators

Dilatateurs pour le canal lacrymal Dilatadores para el canal lacrimal Dilatatori lacrimali



| В | O | W | M | A | N |
|---|---|---|---|---|---|
|   |   |   |   |   |   |

| DO WIN IN      |                |                |                |                |
|----------------|----------------|----------------|----------------|----------------|
| Fig. 000/00    | Fig. 00 / 0    | Fig. 0 / 1     | Fig. 1 /2      | Fig. 2/3       |