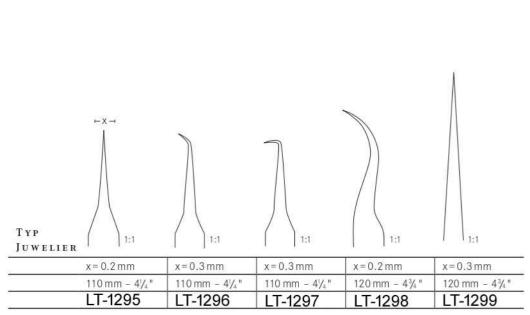

LT-1282    | LT-1285   |  |
| 240 mm - 91/2" | LT-1283    | LT-1286   |  |



Mikro-Pinzetten Micro forceps Pinces micro Micro pinzas Micro pinze



|             | x = 0.3 mm | x=0.5 mm |
|-------------|------------|----------|
| 150 mm - 6" | LT-1287    | LT-1289  |
| 180 mm - 7" | LT-1288    | LT-1290  |

## mit Fadenplatte with tying platform

avec plateforme pour sutures con plataforma para suturas con plattaforma per suture



|              | x=0.3 mm | x = 0.5 mm |
|--------------|----------|------------|
| 150 mm - 6"  | LT-1291  | LT-1293    |
| 180 mm - 7 " | LT-1292  | LT-1294    |

### mit Fadenplatte with tying platform

avec plateforme pour sutures con plataforma para suturas con plattaforma per suture Mikro-Pinzetten Micro forceps

Pinces micro Micro pinzas Micro pinze







Mikro-Pinzetten Micro forceps Pinces micro Micro pinzas Micro pinze





110 mm - 41/4"

### Gefäßdilatatoren Vessel dilators

Dilatateures vasculaires Dilatadores vasculares Dilatatori vascolari





sehr fein very fine très fin

muy fino molto fino



Approximatoren, Gefäßclips nach Biemer Approximators, Biemer clips

Approximateurs, clips sèlon Biemer Approximadores, Biemer clips Approssimatori, clips vascolari Biemer



#### BIEMER

| LT-1304                                               | LT-1305                                                   |
|-------------------------------------------------------|-----------------------------------------------------------|
| Anlegepinzette mit Schloss applying forceps with lock | Anlegepinzette ohne Schloss applying forceps without lock |
|