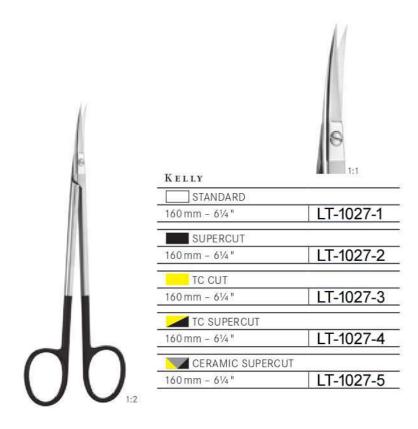

#### KELLY

| 160 mm - 61/4 " | LT-1036-1 | LT-1037-1 |
|-----------------|-----------|-----------|
| 180 mm - 7"     | LT-1036-2 | LT-1037-2 |