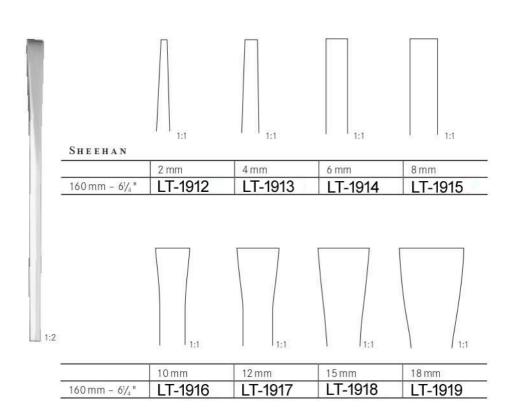

#### Messinstrumente Measuring instruments

Instruments à mesurer Instrumentos de medida Strumenti per la misurazione

| LT-1014-1 | LT-1014-2 | LT-1014-3 |
|-----------|-----------|-----------|
| Ø = 32 mm | Ø = 37 mm | Ø = 43 mm |

Mamillenringe (stumpf) Areola markers (blunt)

Marqueurs pour l'aréole (mousses) Marcadores para aréola (romos) Marcatori per areola (smussati)

#### FREEMAN

| Ø = 34 mm | Ø = 36 mm | Ø = 38 mm | Ø = 42 mm | Ø = 45 mm | Ø = 50 mm |
|-----------|-----------|-----------|-----------|-----------|-----------|
| LT-1014-4 | LT-1014-5 | LT-1014-6 | LT-1014-7 | LT-1014-8 | LT-1014-9 |