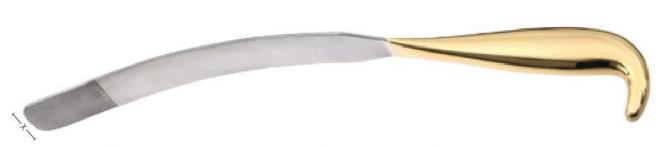

WATSON

300 mm - 12 "

LT-1013

komplett mit 1 Klinge, Stange starr complete with 1 blade, fixed bar

completo con 1 hoja, barra fijada completo con 1 lama, barra fissa