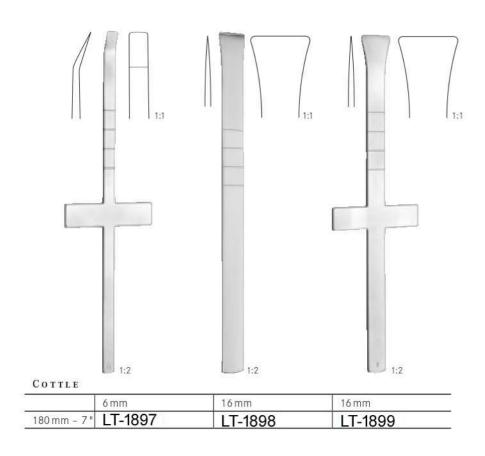

ll    | Placas de cambio, 1 par      |
|               | Accaio massiccio, con punte di Ferrozell | Placche di ricambio, 1 paia  |

1:2



Hämmer Mallets Maillets Martillos Martelli



PARTSCH

|              | 22 mm Ø - 200 g |
|--------------|-----------------|
| 180 mm - 7 " | LT-1869         |





25 mm Ø – 205 g 190 mm – 7½" LT-1871

Stahl massiv, mit Kunststoffbacken Steel solid, with plastic faces

Acier solide, avec plaques en plastic Acero solido, con placas en plastica Accaio massiccio, con placche di plastica



LUCAE

|                | 19 mm Ø – 230 g | 25 mm Ø - 260 g |
|----------------|-----------------|-----------------|
| 190 mm - 71/2" | LT-1872         | LT-1873         |

Stahl massiv Steel solid Acier solide Acero solido Accaio massiccio



















































Elevateurs pour la cloison nasale Elevadores para el tabique nasal Elevatori per setto











Elevateurs pour la cloison nasale Elevadores para el tabique nasal Elevatori per setto







Elevateurs pour la cloison nasale Elevadores para el tabique nasal Elevatori per setto







Elevateurs pour la cloison nasale Elevadores para el tabique nasal Elevatori per setto



FREER

205 mm - 8"

LT-1933

scharf/stumpf sharp/blunt tranchant/mousse aguda/roma acuta/smussa





200 mm - 8

**LOTUSMED** 

Raspatorien und Ahlen für die Kieferchirurgie Periosteal elevators and awls for maxillo-facial surgery Rugines, décolleurs el passe-fils pour chirurgie maxillo-faciale Periostótomos y leznas para maxillofacial Raspatori, punteruoli per chirurgia massilofaciale