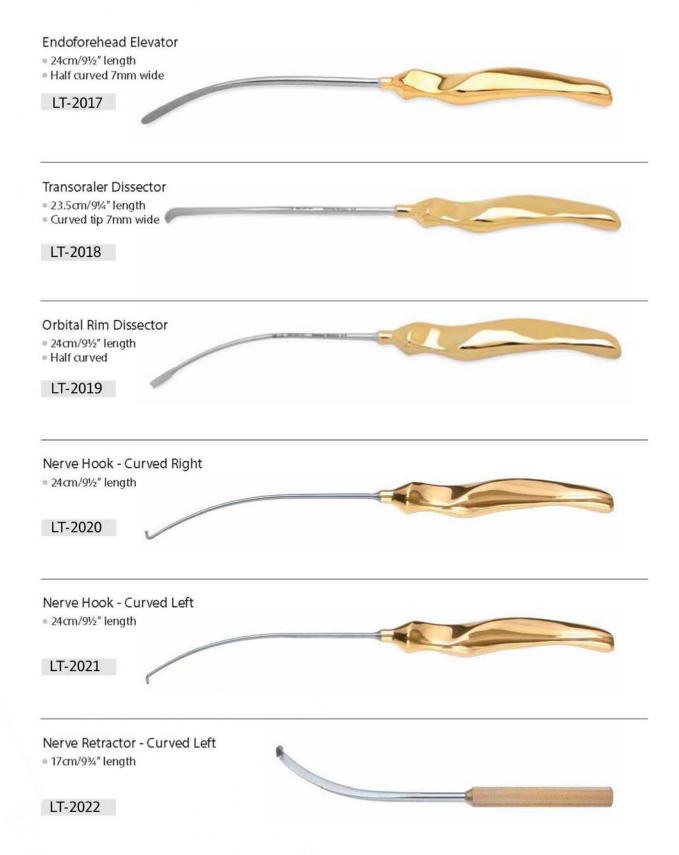

ft surgery with ergonomic handles.

#### Frontotemporal Dissector

- 22.5cm/8¾" length
- Straight 10mm wide

LT-2011



For initial dissection through forehead incisions

#### Frontotemporal Dissector

- 24cm/9½" length
- Curved 7mm wide

LT-2012



For initial dissection

#### Periosteal Dissector

- 25cm/9¾" length
- Curved 9mm wide

LT-2013



For a posterior scalp dissection

#### Periosteal Dissector/Elevator

- 24cm/9½" length
- S-Shaped 9mm wide

LT-2014



For elevation of the periosteum

#### Frontoglabellar Dissector

- 26cm/10½" length
- S-Shaped 7mm wide

LT-2015



Used in the dissection of the naso-glabellar area of the forehead

#### Temporal Line Dissector

- a 23.5cm/9¼" length
- Straight 10mm wide

LT-2016



Separates the temporal fascia



### **BROWLIFT INSTRUMENTS**





Septumzangen Septum forceps

Pinces pour la cloison nasale Pinzas para el tabique nasal Pinze per il setto nasale









COTTLE-WALSHAM

| 230 mm - 9 " | LT-2024  | LT-2025    | LT-2026  |
|--------------|----------|------------|----------|
|              | gerade   | links      | rechts   |
|              | straight | left       | right    |
|              | droit    | gauche     | droite   |
|              | recta    | izquierda  | derecha  |
|              | rette    | a sinistra | a destra |



Septumzangen Septum forceps Pinces pour la cloison nasale Pinzas para el tabique nasal Pinze per il setto nasale











Sehnenstripper Tendon strippers Instruments à écorcher les tendons Enucleadores de tendones Scollatendini







Sehnenstripper Tendon strippers Instruments à écorche