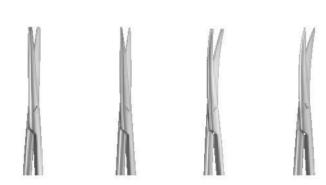

|                                          | Fig. 1                   | Fig. 2     | Fig. 3     |  |
|------------------------------------------|--------------------------|------------|------------|--|
| 115 mm - 4½"                             | LT-1041-1                |            |            |  |
| 145 mm - 5 <sup>3</sup> / <sub>4</sub> " | LT-1041-2                | LT-1042-1  | LT-1043-1  |  |
| 150 mm - 6"                              | LT-1041-3                |            |            |  |
| 180 mm - 7"                              | LT-1041-4                | LT-1042-2  | LT-1043-2  |  |
| 200 mm - 8"                              | LT-1041-5                | LT-1042-3  | LT-1043-3  |  |
| 230 mm - 9 "                             | LT-1041-6                | LT-1042-4  | LT-1043-4  |  |
| 250 mm - 9¾"                             | LT-1041-7                | LT-1042-5  | LT-1043-5  |  |
| 280 mm - 11 "                            | LT-1041-8                | LT-1042-6  | LT-1043-6  |  |
| 300 mm - 12 "                            | LT-1041-9                | LT-1042-7  | LT-1043-7  |  |
| 145 mm - 5 <sup>3</sup> / <sub>4</sub> " | LT 1041 10               | Ü          |            |  |
| 180 mm - 7"                              | LT-1041-10               |            |            |  |
| 200 mm - 8"                              | LT-1041-11<br>LT-1041-12 |            |            |  |
| 230 mm - 9 "                             | LT-1041-12               |            |            |  |
| 23011111 - 9                             | L1-1041-13               |            |            |  |
| 145 mm - 5¾ "                            | LT-1041-14               |            |            |  |
| 180 mm - 7"                              | LT-1041-15               |            |            |  |
| 200 mm - 8"                              | LT-1041-16               |            |            |  |
| 230 mm - 9"                              | LT-1041-17               | ·          |            |  |
|                                          | 1 = 40 44 40             |            | 7          |  |
| 115 mm - 4½"                             | LT-1041-18               |            |            |  |
| 145 mm - 5¾ "                            | LT-1041-19               | LT-1042-8  | LT-1043-8  |  |
| 180 mm - 7"                              | LT-1041-20               | LT-1042-9  | LT-1043-9  |  |
| 200 mm - 8"                              | LT-1041-21               | LT-1042-10 | LT-1043-10 |  |
| 230 mm - 9 "                             | LT-1041-22               | LT-1042-11 | LT-1043-11 |  |
| 250 mm - 9 <sup>3</sup> / <sub>4</sub> " | LT-1041-23               |            |            |  |
| 280 mm - 11 "                            | LT-1041-24               |            |            |  |
| 300 mm - 12 "                            | LT-1041-25               |            |            |  |