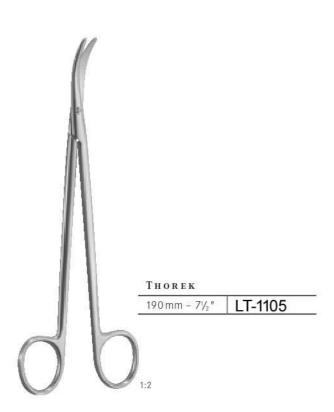

2 | LT-1096-2 |
|                |           |           |
| 170 mm - 6¾ "  | LT-1095-3 | LT-1096-3 |
| 205 mm -       | LT-1095-4 | LT-1096-4 |
| 170 mm - 6¾"   | LT-1095-5 | LT-1096-5 |
| 205 mm -       | LT-1095-6 | LT-1096-6 |
|                |           |           |
| 170 mm - 6¾ "  | LT-1095-7 | LT-1096-7 |
| 205 mm -       | LT-1095-8 | LT-1096-8 |





| 170 mm - 6 <sup>3</sup> / <sub>4</sub> " | LT-1098-1 |
|------------------------------------------|-----------|
| 170 mm - 6 <sup>3</sup> / <sub>4</sub> " | LT-1098-2 |
| 170 mm - 6 <sup>3</sup> / <sub>4</sub> " | LT-1098-3 |



Face-Lift-Scheren Face-lift scissors Ciseaux pour le face-lift Tijeras para el face-lift Forbici per "face-lifting"







Nasenscheren Nasal scissors Ciseaux nasaux Tijeras nasales Forbici nasali











Augenscheren Blepharoplasty scissors Ciseaux pour blépharoplastie Tijeras para blefaroplastica Forbici per blefaroplastica







### Augenscheren Blepharoplasty scissors

Ciseaux pour blépharoplastie Tijeras para blefaroplastica Forbici per blefaroplastica





#### PAR-TYPE

| TAK-TIPE      | LT 4440 | LT 4400 |
|---------------|---------|---------|
| 115 mm - 4½"  | LT-1110 | LT-1120 |
| 145 mm - 5¾ " | LT-1111 | LT-1121 |
| 115 mm - 4½ " | LT 4440 | LT-1120 |
|               | LT-1112 |         |
| 145 mm - 5¾ " | LT-1113 | LT-1121 |
|               |         | 1       |
| 115 mm – 4½ " | LT-1114 | LT-1121 |
| 145 mm - 5¾ " | LT-1115 | LT-1122 |
|               | 4       | 74      |
| 115 mm - 4½ " | LT-1116 | LT-1122 |
| 145 mm - 5¾ " | LT-1117 | LT-1123 |
|               |