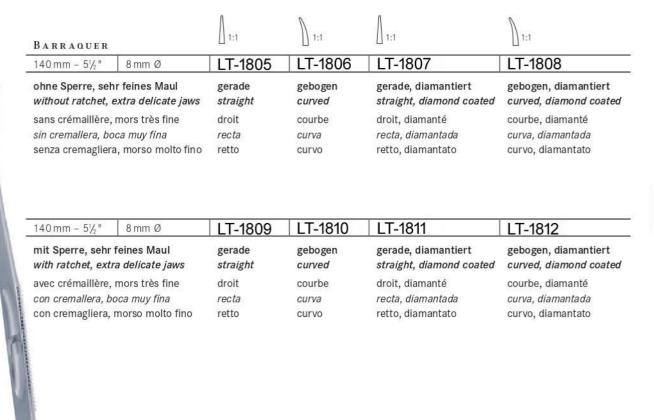

| gebogen, gerieft<br>curved, serrated |
| avec crémaillère                    | droit, lisse                      | courbe, lisse                    | droit, strié                          | courbe, strié                        |
| con cremallera                      | recta, liso                       | curva, lisa                      | recta, estriada                       | curva, estriada                      |
| con cremagliera                     | retto, liscio                     | curvo, liscio                    | retto, zigrinato                      | curvo, zigrinato                     |



Mikronadelhalter mit Rundgriff Micro needle holders with round handle Micro porte aiguilles avec manche ronde Micro porta agujas con mango redondo Micro porta aghi con manico rotondo





Mikronadelhalter mit Rundgriff Micro needle holders with round handle Micro porte aiguilles avec manche ronde Micro porta agujas con mango redondo Micro porta aghi con manico rotondo



|                                    |         | 1:1                | 1:1               |
|------------------------------------|---------|--------------------|-------------------|
| 110 mm - 41/4 "                    | 8 mm Ø  | LT-1813            | LT-1820           |
| 125 mm - 5 "                       | 7 mm Ø  | LT-1814            | LT-1821           |
| 130 mm - 5 "                       | 8 mm Ø  | LT-1815            | LT-1822           |
| 130 mm - 5 "                       | 10 mm Ø | LT-1816            | LT-1823           |
| 150 mm - 6"                        | 8 mm Ø  | LT-1817            |