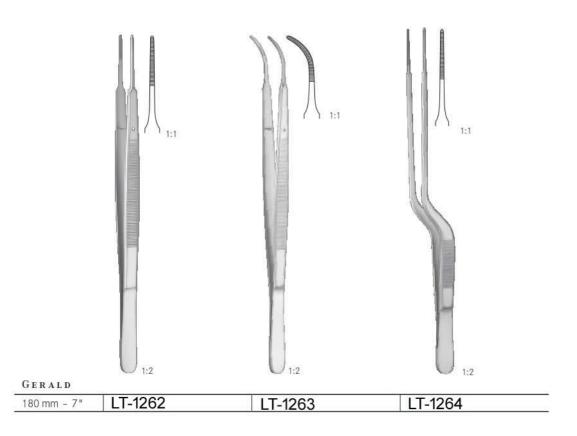

#### LEXER

| 4/0 /1/ !!      | LT 4024 4 | LT 400F 4  |
|-----------------|-----------|------------|
| 160 mm - 6¼ "   | LT-1034-1 | LT-1035-1  |
| 210 mm - 81/4 " | LT-1034-2 | LT-1035-2  |
| 160 mm - 61/4 " | LT-1034-3 | LT-1035-3  |
|                 | 1         | 1 = 1 .000 |
| 160 mm - 61/4 " | LT-1034-4 | LT-1035-4  |
|                 |           |            |
| 160 mm - 61/4 " | LT-1034-5 | LT-1035-5  |