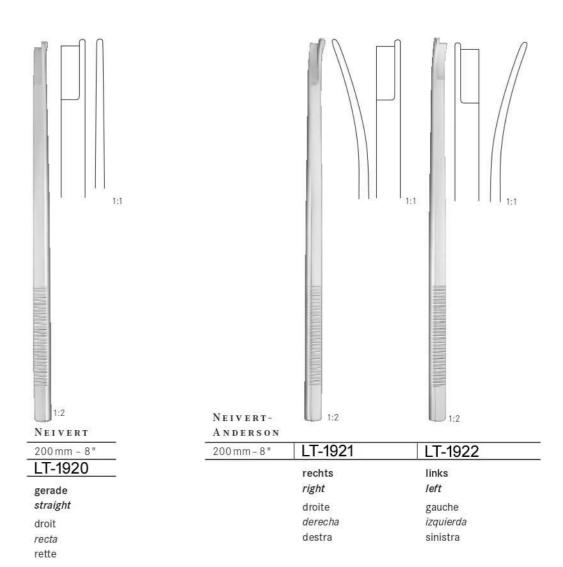

Bleihände Leadhands Mains en plomb Manos de plomo Mano di piombo

für Kinder child size pour enfants para niños per bambini

#### LT-1015-2

für Erwachsene adult size pour adultes para adultos per adulti

#### LT-1015-3

adult size with silicone coating
pour adultes, avec couche de silicone
para adultos, con cubierta de silicon
per adulti, rivestito di silicone

für Erwachsene, mit Silikonüberzug

#### LT-1015-4

für Kinder, mit Silikonüberzug child size with silicone coating pour enfants, avec couche de silicone para niños, con cubierta de silicon per bambini, rivestito di silicone

Technische Informationen Technical information Information téchnique Información tecnica Informazione tecnica