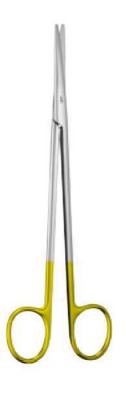

# Scalpel Handles

| STANDARD |   |
|----------|---|
| Fig. 3   |   |
| LT-1000  | - |

| STANDARD |  |
|----------|--|
| Fig. 4   |  |
| LT-1001  |  |

| BARRON  |   |
|---------|---|
| Fig. 3  |   |
| LT-1002 |   |
|         | _ |