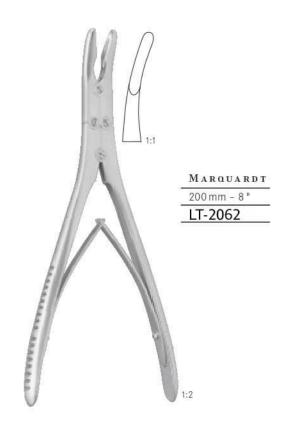

ge Tendon passer

Pince conductrice pour tendons

Pinza conductora para tendones

Pinza conduttrice per tendini



CAROLI

110 mm - 41/4 "

LT-2051

Sehnenfaßzange Tendon grasping forceps

Pince pour saisir les tendons

Pinza para coger tendones Pinza per afferrare tendini Hohlmeißelzangen Bone rongeurs Pinces gouges Pinzas gubias Pinze sgorbie



MINI-FRIEDMAN

120 mm - 4<sup>3</sup>/<sub>4</sub>" LT-2052



FRIEDMAN

140 mm - 5½" LT-2053



BLUMENTHAL

|             | enc. a  | F: 0    | F: 0    |
|-------------|---------|---------|---------|
|             | Fig. 1  | Fig. 2  | Fig. 3  |
| 155 mm - 6" | LT-2054 | LT-2055 | LT-2056 |



Hohlmeißelzangen Bone rongeurs Pinces gouges Pinzas gubias Pinze sgorbie





Hohlmeißelzangen Bone rongeurs Pinces gouges Pinzas gubias Pinze sgorbie











Knochensplitterzangen Bone cutting forceps

Pinces coupantes à os Pinzas cortantes para huesos Cesoie per ossa







COTTLE-KAZANJIAN 190 mm - 71/2" LT-2066





185 mm - 71/4"



#### Tränenkanal-Dilatatoren Lacrimal dilators

Dilatateurs pour le canal lacrymal Dilatadores para el canal lacrimal Dilatatori lacrimali

Tränenkanal-Dilatator Lacrimal dilators

Dilatateurs pour le canal lacrymal Dilatadores para el canal lacrimal Dilatatori lacrimali



| В | O | W | M | A | N |
|---|---|---|---|---|---|
|   |   |   |   |   |   |

| DO WIN IN      |                |                |                |                |
|----------------|----------------|----------------|----------------|----------------|
| Fig. 000/00    | Fig. 00 / 0    | Fig. 0 / 1     | Fig. 1 /2      | Fig. 2/3