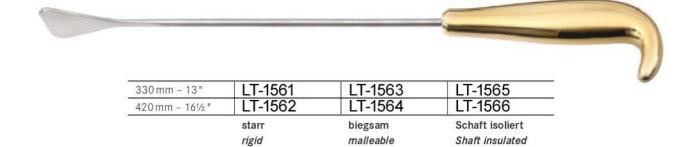

WATSON

300 mm - 12 "

LT-1013

komplett mit 1 Klinge, Stange starr complete with 1 blade, fixed bar

completo con 1 hoja, barra fijada completo con 1 lama, barra fissa