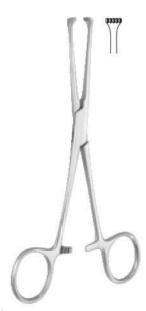

#### KELLY

| 160 mm - 61/4 " | LT-1036-1 | LT-1037-1 |
|-----------------|-----------|-----------|
| 180 mm - 7"     | LT-1036-2 | LT-1037-2 |