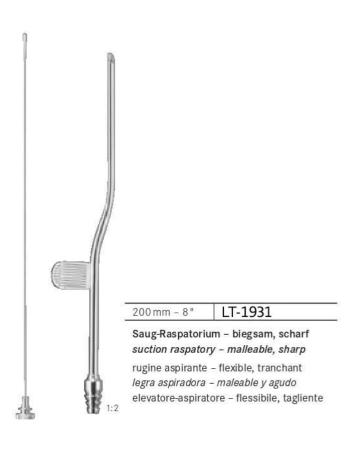

WATSON

300 mm - 12 "

LT-1013

komplett mit 1 Klinge, Stange starr complete with 1 blade, fixed bar

completo con 1 hoja, barra fijada completo con 1 lama, barra fissa