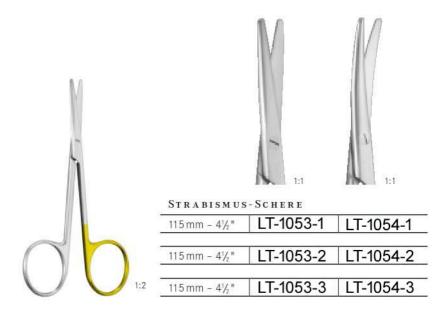

|           | LT-1048-13 |           |
| 200 mm – 8 "                             | LT-1047-14                    |           | LT-1048-14 |           |
| 230 mm - 9 "                             | LT-1047-15                    | ,         | LT-1048-15 |           |



Irisscheren Iris scissors Ciseaux à iridectomie Tijeras para iridectomia Forbici per iridectomia









| 90 mm - 3½"   | LT-1051-1 | LT-1052-1 |
|---------------|-----------|-----------|
| 100 mm - 4"   | LT-1051-2 | LT-1052-2 |
| 115 mm - 4½ " | LT-1051-3 | LT-1052-3 |
|               |           |           |
| 100 mm - 4"   | LT-1051-4 | LT-1052-4 |
|               |           |           |
| 100 mm - 4"   | LT-1051-5 | LT-1052-5 |



Feine Scheren Fine scissors Ciseaux fins Tijeras finas Forbici fini









Feine Scheren Fine scissors Ciseaux fins Tijeras finas Forbici fini









| 165 mm - 6½ " | LT-1060                               | LT-1061                              |
|---------------|---------------------------------------|--------------------------------------|
|               | gerade, gezahnt<br>straight, saw edge | gebogen, gezahnt<br>curved, saw edge |
|               | droit, dentelée                       | courbe, dentelée                     |
|               | recta, dentada                        | curva, dentada                       |
|               | rette, dentate                        | curve, dentate                       |



Feine chirurgische Scheren Fine operating scissors Ciseaux fins à chirurgie Tijeras finas para cirugía Forbici fine per chirurgia