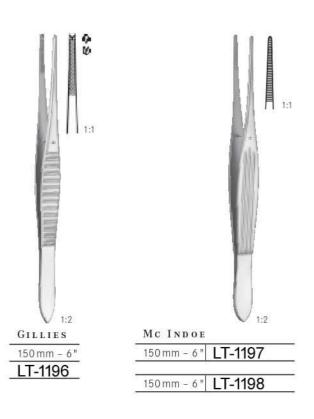

# Fistel Scheren Fistula scissors Ciseaux pour fistules Tijeras para fistulas Forbici per fistole

Chirurgische Scheren Operating scissors Ciseaux à chirurgie Tijeras para cirugía Forbici per chirurgia

irurgische Scheren - Präparierscheren Operating scissors - Dissecting scissors

Ciseaux à chirurgie - Ciseaux à dissection Tijeras para cirugía - Tijeras de disección Forbici per chirurgia - Forbici per dissezione

|     |     |      | an owner out |      |
|-----|-----|------|--------------|------|
| MET | ZEN | BAUM | -NE          | LSON |