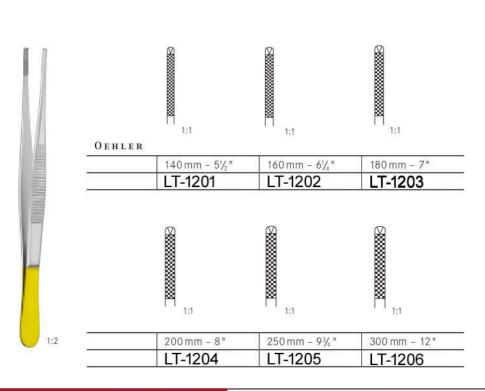

# Fistel Scheren Fistula scissors Ciseaux pour fistules Tijeras para fistulas Forbici per fistole

Chirurgische Scheren Operating scissors Ciseaux à chirurgie Tijeras para cirugía Forbici per chirurgia

irurgische Scheren - Präparierscheren Operating scissors - Dissecting scissors

Ciseaux à chirurgie - Ciseaux à dissection Tijeras para cirugía - Tijeras de disección Forbici per chirurgia - Forbici per dissezione

|     |     |      | an owner out |      |
|-----|-----|------|--------------|------|
| MET | ZEN | BAUM | -NE          | LSON |