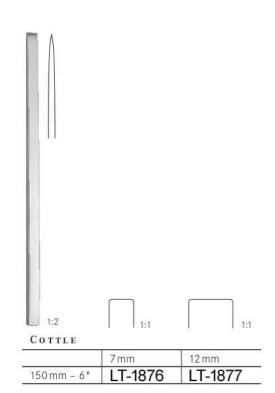

on placas en Ferrozell    | Placas de cambio, 1 par      |
|               | Accaio massiccio, con punte di Ferrozell | Placche di ricambio, 1 paia  |

1:2



Hämmer Mallets Maillets Martillos Martelli



PARTSCH

|              | 22 mm Ø - 200 g |
|--------------|-----------------|
| 180 mm - 7 " | LT-1869         |





25 mm Ø – 205 g 190 mm – 7½" LT-1871

Stahl massiv, mit Kunststoffbacken Steel solid, with plastic faces

Acier solide, avec plaques en plastic Acero solido, con placas en plastica Accaio massiccio, con placche di plastica



LUCAE

|                | 19 mm Ø – 230 g | 25 mm Ø - 260 g |
|----------------|-----------------|-----------------|
| 190 mm - 71/2" | LT-1872         | LT-1873         |

Stahl massiv Steel solid Acier solide Acero solido Accaio massiccio



















































Elevateurs pour la cloison nasale Elevadores para el tabique nasal Elevatori per setto











Elevateurs pour la cloison nasale Elevadores para el tabique nasal Elevatori per setto







Elevateurs pour la cloison nasale Elevadores para el tabique nasal Elevatori per setto







Elevateurs pour la cloison nasale Elevadores para el tabique nasal Elevatori per setto



FREER

205 mm - 8"

LT-1933

scharf/stumpf sharp/blunt tranchant/mousse aguda/roma acuta/smussa





200 mm - 8

**LOTUSMED** 

Raspatorien und Ahlen für die Kieferchirurgie Periosteal elevators and awls for maxillo-facial surgery Rugines, décolleurs el passe-fils pour chirurgie maxillo-faciale Periostótomos y leznas para maxillofacial Raspatori, punteruoli per chirurgia massilof