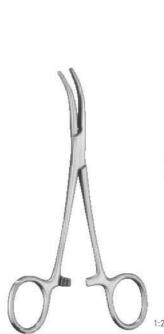

#### LEXER

| 4/0 /1/ !!      | LT 4024 4 | LT 400F 4  |
|-----------------|-----------|------------|
| 160 mm - 6¼ "   | LT-1034-1 | LT-1035-1  |
| 210 mm - 81/4 " | LT-1034-2 | LT-1035-2  |
| 160 mm - 61/4 " | LT-1034-3 | LT-1035-3  |
|                 | 1         | 1 = 1 .000 |
| 160 mm - 61/4 " | LT-1034-4 | LT-1035-4  |
|                 |           |            |
| 160 mm - 61/4 " | LT-1034-5 | LT-1035-5  |