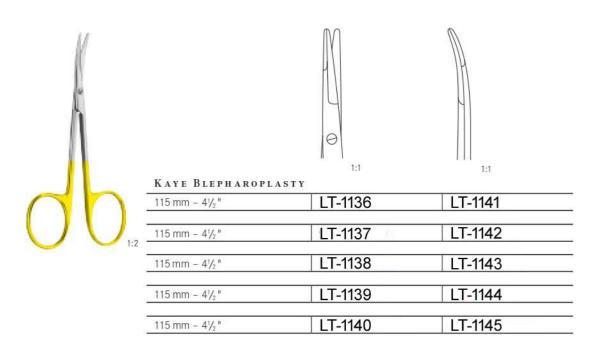

#### KELLY

| 160 mm - 61/4 " | LT-1036-1 | LT-1037-1 |
|-----------------|-----------|-----------|
| 180 mm - 7"     | LT-1036-2 | LT-1037-2 |