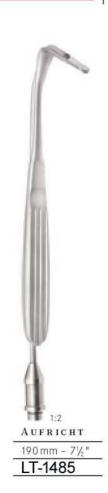

---|
| LT-1448     |     |
| 10 x 11     | (2) |



THOMS-ALLIS

200 mm - 8"

LT-1449

6 x 7



200 mm - 8"

LT-1450





Tupfer- und Schwammzangen Cotton swab forceps, sponge holding forceps

Pinces à tampons et éponges Pinzas para tampones y esponjas Pinze per tamponi





| - |   |   |   |    |   |   |
|---|---|---|---|----|---|---|
| R | Δ | M | P | Т. | E | V |
|   |   |   |   |    |   |   |

| 180 mm - 7"  | LT-1452 | LT-1454 |
|--------------|---------|---------|
| 250 mm - 10" | LT-1453 | LT-1455 |











FOERSTER (BALLENGER)

| 180 mm - 7"   | LT-1456 | LT-1459 | LT-1462 | LT-1465 |
|---------------|---------|---------|---------|---------|
| 200 mm - 8"   | LT-1457 | LT-1460 | LT-1463 | LT-1466 |
| 250 mm - 10 " | LT-1458 | LT-1461 | LT-1464 | LT-1467 |







































Ecarteurs nasales et trachéales Separadores para la traquea y la nariz Uncini tracheali e nasali







LT-1496







Trachealhäkchen Trachea retractors Ecarteurs nasales et trachéales Separadores para la traquea Uncini tracheali







Trachealhäkchen Trachea retractors Ecarteurs trachéales Separadores para la traquea Uncini tracheali







160 mm - 61/4" LT-1512 LT-1513 LT-1514

flexible, scharf flexible, sharp flexible, pointu

flexible, agudo flessibile, acuto







160 mm - 61/4" LT-1515 LT-1516 LT-1517

flexibel, stumpf flexible, blunt

flexible, mousse flexible, romo flessibile, smusso









DESMARRES

|                | x = 8 mm | x = 10 mm | x = 12 mm | _ |
|----------------|----------|-----------|-----------|---|
| 160 mm - 61/4" | LT-1518  | LT-1519   | LT-