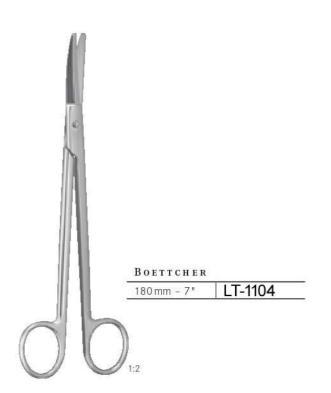

5-2 | LT-1096-2 |
|                |           |           |
| 170 mm - 6¾ "  | LT-1095-3 | LT-1096-3 |
| 205 mm -       | LT-1095-4 | LT-1096-4 |
| 170 mm - 6¾"   | LT-1095-5 | LT-1096-5 |
| 205 mm -       | LT-1095-6 | LT-1096-6 |
|                |           |           |
| 170 mm - 6¾ "  | LT-1095-7 | LT-1096-7 |
| 205 mm -       | LT-1095-8 | LT-1096-8 |





| 170 mm - 6 <sup>3</sup> / <sub>4</sub> " | LT-1098-1 |
|------------------------------------------|-----------|
| 170 mm - 6 <sup>3</sup> / <sub>4</sub> " | LT-1098-2 |
| 170 mm - 6 <sup>3</sup> / <sub>4</sub> " | LT-1098-3 |



Face-Lift-Scheren Face-lift scissors Ciseaux pour le face-lift Tijeras para el face-lift Forbici per "face-lifting"







Nasenscheren Nasal scissors Ciseaux nasaux Tijeras nasales Forbici nasali











Augenscheren Blepharoplasty scissors Ciseaux pour blépharoplastie Tijeras para blefaroplastica Forbici per blefaroplastica







### Augenscheren Blepharoplasty scissors

Ciseaux pour blépharoplastie Tijeras para blefaroplastica Forbici per blefaroplastica





#### PAR-TYPE

| TAK-TIPE      | LT 4440 | LT 4400 |
|---------------|---------|---------|
| 115 mm - 4½"  | LT-1110 | LT-1120 |
| 145 mm - 5¾ " | LT-1111 | LT-1121 |
| 115 mm - 4½ " | LT 4440 | LT-1120 |
|               | LT-1112 |         |
| 145 mm - 5¾ " | LT-1113 | LT-1121 |
|               |         | 1       |
| 115 mm – 4½ " | LT-1114 | LT-1121 |
| 145 mm - 5¾ " | LT-1115 | LT-1122 |
|               | 4       | 74      |
| 115 mm - 4½ " | LT-1116 | LT-1122 |
| 145 mm - 5¾ " | LT-1117 | LT-1123 |
|               |