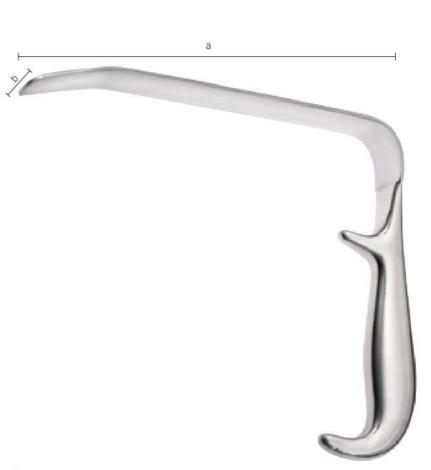

| LT-1540                    |
| 150 mm | 25 mm | LT-1536                    | LT-1541                    |
| 150 mm | 36 mm | LT-1537                    | LT-1542                    |
| 190 mm | 30 mm | LT-1538                    | LT-1543                    |

## ohne Zähne mit Kaltlichtbeleuchtung non-toothed with fiber optic illumination

sans denture avec illumination à lumière froide sin dentada con iluminación de luz fría no dentata con illuminazione a luce fredda

## mit Spühlrohr with irrigation tube

avec tube de lavage con tubo lavador con tubo di lavaggio

## ohne Spülrohr without irrigation tube

sans tube de lavage sin tubo lavador senza tubo di lavaggio



Brust Dissektoren Mamaplasty retractors Ecarteurs mammaires Separadores mamarias Divaricatori per seno



| F | 17 | n | ъ | 177 | т | D  |   |
|---|----|---|---|-----|---|----|---|
| - | E. | и | K | æ   | 1 | 11 | A |

| а      | b     | 185 mm - 7/ <sub>4</sub> " |         |  |
|--------|-------|----------------------------|---------|--|
| 90 mm  | 24 mm | LT-1544                    | LT-1549 |  |
| 115 mm | 24 mm | LT-1545                    | LT-1550 |  |
| 150 mm | 25 mm | LT-1546                    | LT-1551 |  |
| 150 mm | 36 mm | LT-1547                    | LT-1552 |  |
| 190 mm | 30 mm | LT-1548                    | LT-1553 |  |

| Wundhaken    | ohne Zahnung | Gezahnt |
|--------------|--------------|---------|
| Retractors   | non-toothed  | toothed |
| Ecarteurs    | sans denture | denture |
| Retractores  | sin dentada  | dentada |
| Divaricatori | no dentata   | dentata |