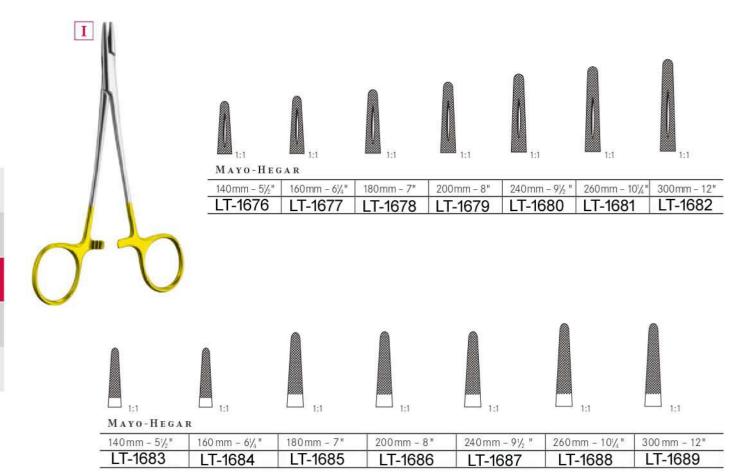

0 mm - 53/4" | LT-1654 |



BABY-CRILE-WOOD

| 150 mm - 6" |  |
|-------------|--|
| LT-1655     |  |



WEBSTER

| 130 mm - 5 " | LT-1656 |
|--------------|---------|
| 130 mm - 5 " | LT-1657 |

glatt smooth

lisse

liscio



MATHIEU-OLSEN

| 140 mm - 5½ "   | LT-1658 | LT-1661 |
|-----------------|---------|---------|
| 170 mm - 63/4 " | LT-1659 | LT-1662 |
| 200 mm - 8 "    | LT-1660 | LT-1663 |



Porte-aiguilles Porta-agujas Porta aghi









#### OLSEN-HEGAR

| 120 mm - 4¾ "                            | LT-1668 | LT-1672 |
|------------------------------------------|---------|---------|
| 140 mm - 5½"                             | LT-1669 | LT-1673 |
| 170 mm - 6 <sup>3</sup> / <sub>4</sub> " | LT-1670 | LT-1674 |
| 190 mm - 71/2"                           | LT-1671 | LT-1675 |



























Porte-aiguilles Porta-agujas Porta aghi





| 130 mm - 5" | 150 mm - 53/4" | 170 mm - 63/4" |
|-------------|----------------|----------------|
| LT-1714     | LT-1715        | LT-1716        |

mit Spezialbeschichtung im Maul with special coated jaw

mors avec couche special boca con capa especial morso "diamant dust"



| LT-1717     | LT-1718     | LT-1719      |
|-------------|-------------|--------------|
| 180 mm - 7" | 200 mm - 8" | 230 mm - 9 " |

mit Spezialbeschichtung im Maul with special coated jaw

mors avec couche special boca con capa especial morso "diamant dust"



Beschichtung mit Hartmetallstaub.

Sicheres Halten der Nadel

Speziell geeignet für feine Nadelhalter, keine Bruchgefahr der Maulspitzen.

Jaws coated with carbide dust.

Secure fixing o