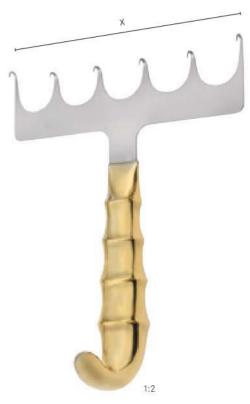

Mamillenringe (stumpf) Areola markers (blunt)

Marqueurs pour l'aréole (mousses) Marcadores para aréola (romos) Marcatori per areola (smussati)