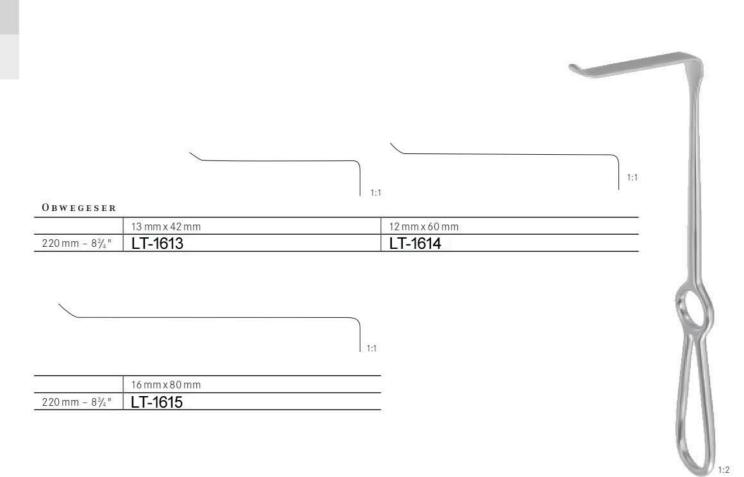

cuto



Wundhaken Retractors Ecarteurs Separadores Divaricatori



#### YANCOSKIE

|             | x = 150 mm |
|-------------|------------|
| 180 mm - 7" | LT-1603    |

scharf sharp pointu agudo acuto



#### CORONAL LIFT

|             | x = 70 mm |
|-------------|-----------|
| 180 mm - 7" | LT-1604   |

scharf sharp pointu agudo acuto



Wundhaken Retractors Ecarteurs Separadores Divaricatori





#### FERREIRA

|              | x = 23 mm / y = 120 mm |  |
|--------------|------------------------|--|
| 100 mm - 4 " | LT-1607                |  |

stumpf

blunt

mousse

romo

smusso

Weichteilhaken für die Kieferchirurgie Soft tissue retractors for maxillo-facial surgery Ecarteurs pour la chirurgie maxillo-faciale Ganchos para cirugía maxilofacial Uncini per chirurgia massilofaciale







Weichteilhaken für die Kieferchirurgie Soft tissue retractors for maxillo-facial surgery Ecarteurs pour la chirurgie maxillo-faciale Ganchos para cirugía maxilofacial Uncini per chirurgia massilofaciale



OBWEGESER

|                                          | 44 mm x 9,5 mm | 70 mm x 11,5 mm |  |
|------------------------------------------|----------------|-----------------|--|
| 220 mm - 8 <sup>3</sup> / <sub>4</sub> " | LT-1616        | LT-1617         |  |





OBWEGESER

|                | 8 mm    | 10 mm   |
|----------------|---------|---------|
| 160 mm - 61/4" | LT-1619 | LT-1620 |

biegsam malleable malléable flexible flessible



Wundhaken - Wundsperrer Retractors - Wound spreaders, self-retaining

Ecarteurs - Ecarteurs autostatiques Separadores - Separadores autoestáticos