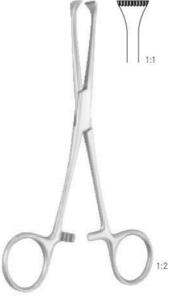

#### KELLY

| 160 mm - 61/4 " | LT-1036-1 | LT-1037-1 |
|-----------------|-----------|-----------|
| 180 mm - 7"     | LT-1036-2 | LT-1037-2 |