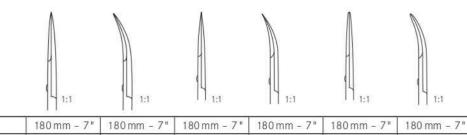

|                                          | Fig. 1                   | Fig. 2     | Fig. 3     |  |
|------------------------------------------|--------------------------|------------|------------|--|
| 115 mm - 4½"                             | LT-1041-1                |            |            |  |
| 145 mm - 5 <sup>3</sup> / <sub>4</sub> " | LT-1041-2                | LT-1042-1  | LT-1043-1  |  |
| 150 mm - 6"                              | LT-1041-3                |            |            |  |
| 180 mm - 7"                              | LT-1041-4                | LT-1042-2  | LT-1043-2  |  |
| 200 mm - 8"                              | LT-1041-5                | LT-1042-3  | LT-1043-3  |  |
| 230 mm - 9 "                             | LT-1041-6                | LT-1042-4  | LT-1043-4  |  |
| 250 mm - 9¾"                             | LT-1041-7                | LT-1042-5  | LT-1043-5  |  |
| 280 mm - 11 "                            | LT-1041-8                | LT-1042-6  | LT-1043-6  |  |
| 300 mm - 12 "                            | LT-1041-9                | LT-1042-7  | LT-1043-7  |  |
| 145 mm - 5 <sup>3</sup> / <sub>4</sub> " | LT 1041 10               | Ü          |            |  |
| 180 mm - 7"                              | LT-1041-10               |            |            |  |
| 200 mm - 8"                              | LT-1041-11<br>LT-1041-12 |            |            |  |
| 230 mm - 9 "                             | LT-1041-12               |            |            |  |
| 23011111 - 9                             | L1-1041-13               |            |            |  |
| 145 mm - 5¾ "                            | LT-1041-14               |            |            |  |
| 180 mm - 7"                              | LT-1041-15               |            |            |  |
| 200 mm - 8"                              | LT-1041-16               |            |            |  |
| 230 mm - 9"                              | LT-1041-17               | ·          |            |  |
|                                          | 1 = 40 44 40             |            | 7          |  |
| 115 mm - 4½"                             | LT-1041-18               |            |            |  |
| 145 mm - 5¾ "                            | LT-1041-19               | LT-1042-8  | LT-1043-8  |  |
| 180 mm - 7"                              | LT-1041-20               | LT-1042-9  | LT-1043-9  |  |
| 200 mm - 8"                              | LT-1041-21               | LT-1042-10 | LT-1043-10 |  |
| 230 mm - 9 "                             | LT-1041-22               | LT-1042-11 | LT-1043-11 |  |
| 250 mm - 9 <sup>3</sup> / <sub>4</sub> " | LT-1041-23               |            |            |  |
| 280 mm - 11 "                            | LT-1041-24               |            |            |  |
| 300 mm - 12 "                            | LT-1041-25               |            |            |  |