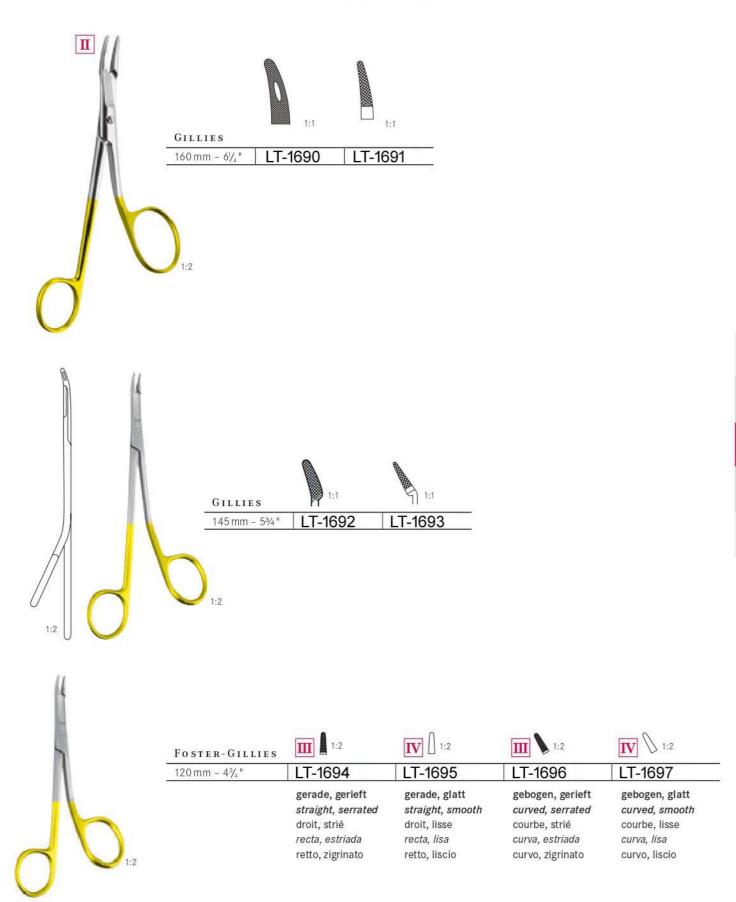

- 53/4" | LT-1654 |



BABY-CRILE-WOOD

| 150 mm - 6" |  |
|-------------|--|
| LT-1655     |  |



WEBSTER

| 130 mm - 5 " | LT-1656 |
|--------------|---------|
| 130 mm - 5 " | LT-1657 |

glatt smooth

lisse

liscio



MATHIEU-OLSEN

| 140 mm - 5½ "   | LT-1658 | LT-1661 |
|-----------------|---------|---------|
| 170 mm - 63/4 " | LT-1659 | LT-1662 |
| 200 mm - 8 "    | LT-1660 | LT-1663 |



Porte-aiguilles Porta-agujas Porta aghi









#### OLSEN-HEGAR

| 120 mm - 4¾ "                            | LT-1668 | LT-1672 |
|------------------------------------------|---------|---------|
| 140 mm - 5½"                             | LT-1669 | LT-1673 |
| 170 mm - 6 <sup>3</sup> / <sub>4</sub> " | LT-1670 | LT-1674 |
| 190 mm - 71/2"                           | LT-1671 | LT-1675 |



























Porte-aiguilles Porta-agujas Porta aghi





| 130 mm - 5" | 150 mm - 53/4" | 170 mm - 63/4" |
|-------------|----------------|----------------|
| LT-1714     | LT-1715        | LT-1716        |

mit Spezialbeschichtung im Maul with special coated jaw

mors avec couche special boca con capa especial morso "diamant dust"



| LT-1717     | LT-1718     | LT-1719      |
|-------------|-------------|--------------|
| 180 mm - 7" | 200 mm - 8" | 230 mm - 9 " |

mit Spezialbeschichtung im Maul with special coated jaw

mors avec couche special boca con capa especial morso "diamant dust"



Beschichtung mit Hartmetallstaub.

Sicheres Halten der Nadel

Speziell geeignet für feine Nadelhalter, keine Bruchgefahr der Maulspitzen.

Jaws coated with carbide dust.

Secure fixing of th