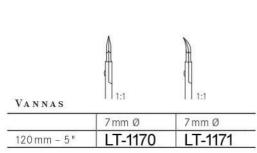

4½"  | LT-1127 | LT-1132 |
| 115 mm - 4½"  | LT-1128 | LT-1133 |
| 115 mm - 4½"  | LT-1129 | LT-1134 |
| 115 mm - 4½ " | LT-1130 | LT-1135 |



Augenscheren Blepharoplasty scissors Ciseaux pour blépharoplastie Tijeras para blefaroplastica Forbici per blefaroplastica







Mikro-Federscheren Micro-scissors Micro ciseaux à ressorts Micro tijeras con resorte Forbici per microchirurgia



kniegebogen, 45° angled on flat, 45° angulaire, 45° acodada, 45° angolata, 45°



Mikro-Präparierscheren Micro dissecting scissors Micro ciseaux à dissection Micro tijeras de disección Forbici per micro chirurgia con manico rotondo





Mikroscheren mit Rundgriff Micro scissors with round handle Micro ciseaux avec manche ronde Micro tijeras con mango redondo Forbici per micro chirurgia con manico rotondo











Mikroscheren mit Rundgriff Micro scissors with round handle Micro ciseaux avec manche ronde Micro tijeras con mango redondo Forbici per micro chirurgia con manico rotondo





 8 mm Ø
 LT-1178
 LT-1180
 LT-1182
 LT-1184
 LT-1186
 LT-1188

 10 mm Ø
 LT-1179
 LT-1181
 LT-1183
 LT-1185
 LT-1187
 LT-1189



Anatomische Pinzetten - Chirurgische Pinzetten Dressing forceps - Dissecting forceps Pinces à dissection - Pinces à dissection à griffes Pinzas de disección - Pinzas de disección con dientes Pinze per dissezione - Pinze per dissezione con denti



| SE | M | K | E | N |  |
|----|---|---|---|---|--|
|----|---|---|---|---|--|

| 125 mm - 5" | LT-1190 | LT-1192 |
|-------------|---------|---------|
| 150 mm - 6" | LT-1191 | LT-1193 |



| C | U | S | н | I | N | G |
|---|---|---|---|--