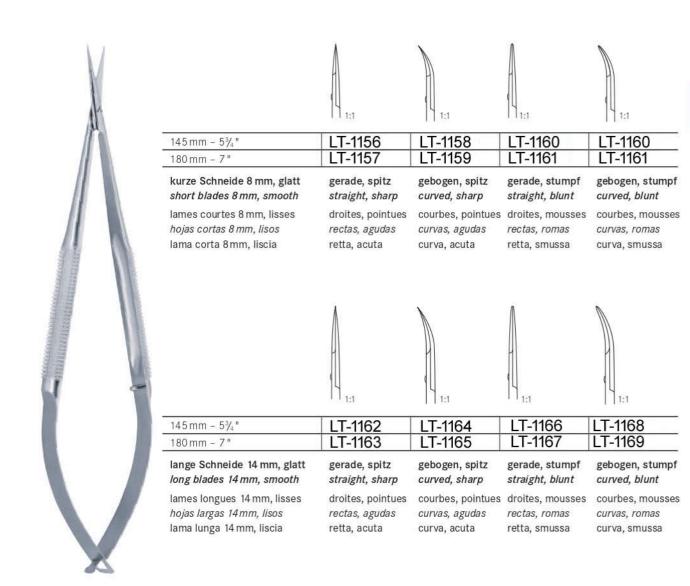

-----------|----|----|----|-----|-----|
|--------------------|----|----|----|-----|-----|

| 115 mm - 4½ " | LT-1126 | LT-1131 |
|---------------|---------|---------|
| 115 mm - 4½"  | LT-1127 | LT-1132 |
| 115 mm - 4½"  | LT-1128 | LT-1133 |
| 115 mm - 4½"  | LT-1129 | LT-1134 |
| 115 mm - 4½ " | LT-1130 | LT-1135 |



Augenscheren Blepharoplasty scissors Ciseaux pour blépharoplastie Tijeras para blefaroplastica Forbici per blefaroplastica







Mikro-Federscheren Micro-scissors Micro ciseaux à ressorts Micro tijeras con resorte Forbici per microchirurgia



kniegebogen, 45° angled on flat, 45° angulaire, 45° acodada, 45° angolata, 45°



Mikro-Präparierscheren Micro dissecting scissors Micro ciseaux à dissection Micro tijeras de disección Forbici per micro chirurgia con manico rotondo





Mikroscheren mit Rundgriff Micro scissors with round handle Micro ciseaux avec manche ronde Micro tijeras con mango redondo Forbici per micro chirurgia con manico rotondo











Mikroscheren mit Rundgriff Micro scissors with round handle Micro ciseaux avec manche ronde Micro tijeras con mango redondo Forbici per micro chirurgia con manico rotondo





 8 mm Ø
 LT-1178
 LT-1180
 LT-1182
 LT-1184
 LT-1186
 LT-1188

 10 mm Ø
 LT-1179
 LT-1181
 LT-1183
 LT-1185
 LT-1187
 LT-1189



Anatomische Pinzetten - Chirurgische Pinzetten Dressing forceps - Dissecting forceps Pinces à dissection - Pinces à dissection à griffes Pinzas de disección - Pinzas de disección con dientes Pinze per dissezione - Pinze per dissezione con denti



| SE | M | K | E | N |  |
|----|---|---|---|---|--|
|----|---