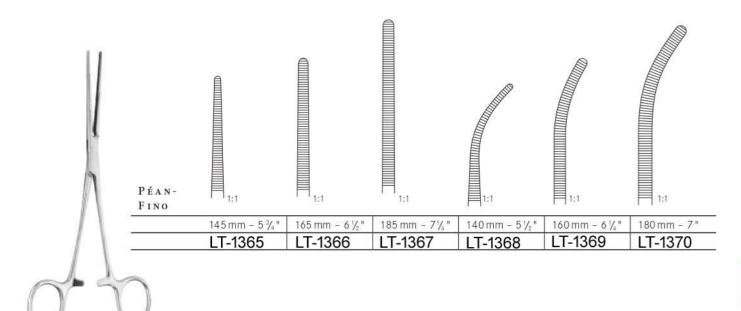

terienklemmen Haemostatic forceps Pinces hémostatiques Pinzas hemostáticas Pinze emostatiche

# **PRIMUS**LINE





| P : | É | A | N |
|-----|---|---|---|
|-----|---|---|---|

| 130 mm - 5 "   | LT-1353 | LT-1356 |
|----------------|---------|---------|
| 140 mm - 5 ½ " | LT-1354 | LT-1357 |
| 160 mm - 61/4" | LT-1355 | LT-1358 |

graziles Modell delicate pattern

modèle délicat modelo delicado modello delicato





#### KOCHER

| 130 mm - 5"    | LT-1359 | LT-1362 |
|----------------|---------|---------|
| 140 mm - 5 ½ " | LT-1360 | LT-1363 |
| 160 mm - 61/4" | LT-1361 | LT-1364 |

graziles Modell delicate pattern

1x

1x2

modèle délicat modelo delicado modello delicato



Arterienklemmen Haemostatic forceps Pinces hémostatiques Pinzas hemostáticas Pinze emostatiche

## **PRIMUS**LINE







Arterienklemmen Haemostatic forceps Pinces hémostatiques Pinzas hemostáticas Pinze emostatiche





100 mm - 4" LT-1376 LT-1377





HALSTED-MOSQUITO

| 125 mm - 5 "  | LT-1378 | LT-1380 | LT-1382 | LT-1384 |
|---------------|---------|---------|---------|---------|
| 140 mm - 5½ " | LT-1379 | LT-1381 | LT-1383 | LT-1385 |
|               |         |         | 1x2     | 1x2     |

125 mm - 5 " LT-1386 LT-1387 LT-1388 LT-1389

1x2

1x2

Titan Titanium







MICRO-MOSQUITO

| 100 mm - 4"   | LT-1390 | LT-1392 | LT-1394 | LT-1396 |
|---------------|---------|---------|---------|---------|
| 120 mm - 4 ¾" | LT-1391 | LT-1393 | LT-1395 | LT-1397 |



Arterienklemmen Haemostatic forceps Pinces hémostatiques Pinzas hemostáticas Pinze emostatiche





DANDY

140 mm - 5 ½" LT-1398 LT-1399

s