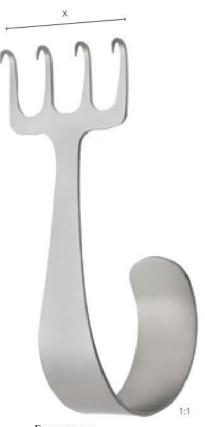

Bleihände Leadhands Mains en plomb Manos de plomo Mano di piombo

für Kinder child size pour enfants para niños per bambini

#### LT-1015-2

für Erwachsene adult size pour adultes para adultos per adulti