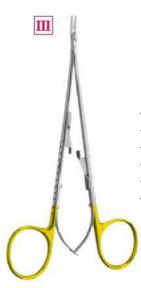

#### KELLY

| 160 mm - 61/4 " | LT-1036-1 | LT-1037-1 |
|-----------------|-----------|-----------|
| 180 mm - 7"     | LT-1036-2 | LT-1037-2 |