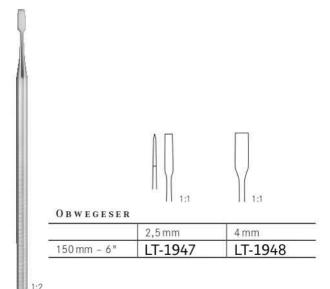

## LotusMed Plastic surgery Catalogue

www.lotusmedinstruments.com

Email: lotusmedinstruments@gmail.com

Whatsapp & Call: +92 317 7290854