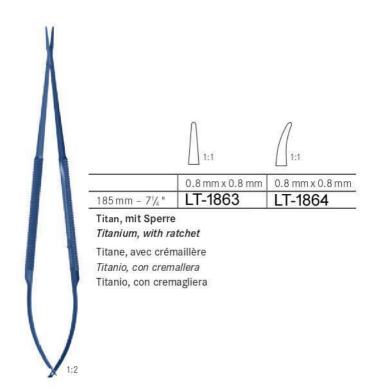

ponible avec mors plus gros 1.5 mm – 2.0 mm.

También disponible con boca mas fuerte 1.5 mm – 2.0 mm.

A richiesta fornibile anche con morso più forte di mm1.5 a mm 2.0.



Mikronadelhalter
Micro needle holders

Micro porte aiguilles Micro porta agujas Micro porta aghi



|              | 1:1          | 1:1          | 1:1          | 1:1          |
|--------------|--------------|--------------|--------------|--------------|
|              | 0.4 x 0.6 mm | 0.4 x 0.6 mm | 0.6 x 0.6 mm | 0.6 x 0.6 mm |
| 200 mm - 8 " | LT-1857      | LT-1858      | LT-1859      | LT-1860      |

Titan, mit Sperre Titanium, with ratchet

Titane, avec crémaillère Titanio, con cremallera Titanio, con cremagliera



Mikronadelhalter Micro needle holders Micro porte aiguilles Micro porta agujas Micro porta aghi







### Hämmer Mallets

Maillets Martillos Martelli



#### HAJEK

|                 | 27 mm Ø - 140 g |
|-----------------|-----------------|
| 215 mm - 81/4 " | LT-1865         |

Stahl massiv Steel solid Acier solide Acero solido Accaio massiccio

#### COLLIN

|             | 30 mm Ø - 220 |  |
|-------------|---------------|--|
| 200 mm - 8" | LT-1866       |  |

Stahl massiv Steel solid Acier solide

Acier solide
Acero solido
Accaio massiccio



#### MEAD

|               | 26mm Ø - 320 g                           | 26 mm Ø - 320 g              |
|---------------|------------------------------------------|------------------------------|
| 170 mm - 6¾ " | LT-1867                                  | LT-1868                      |
|               | Stahl massiv, mit Ferrozellbacken