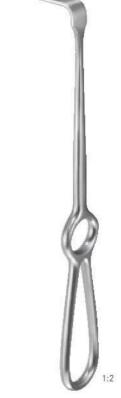

## CORONAL LIFT

|             | x = 70 mm |
|-------------|-----------|
| 180 mm - 7" | LT-1604   |

scharf sharp pointu agudo acuto



Wundhaken Retractors Ecarteurs Separadores Divaricatori





#### FERREIRA

|              | x = 23 mm / y = 120 mm |  |
|--------------|------------------------|--|
| 100 mm - 4 " | LT-1607                |  |

stumpf

blunt

mousse

romo

smusso

Weichteilhaken für die Kieferchirurgie Soft tissue retractors for maxillo-facial surgery Ecarteurs pour la chirurgie maxillo-faciale Ganchos para cirugía maxilofacial Uncini per chirurgia massilofaciale







Weichteilhaken für die Kieferchirurgie Soft tissue retractors for maxillo-facial surgery Ecarteurs pour la chirurgie maxillo-faciale Ganchos para cirugía maxilofacial Uncini per chirurgia massilofaciale



OBWEGESER

|                                          | 44 mm x 9,5 mm | 70 mm x 11,5 mm |  |
|------------------------------------------|----------------|-----------------|--|
| 220 mm - 8 <sup>3</sup> / <sub>4</sub> " | LT-1616        | LT-1617         |  |





OBWEGESER

|                | 8 mm    | 10 mm   |
|----------------|---------|---------|
| 160 mm - 61/4" | LT-1619 | LT-1620 |

biegsam malleable malléable flexible flessible



Wundhaken - Wundsperrer Retractors - Wound spreaders, self-retaining

Ecarteurs - Ecarteurs autostatiques Separadores - Separadores autoestáticos Divaricatori - Divaricatori autostatici



#### WEITLANER-LOKTITE

| 105 mm - 4¼ " | LT-1621 | LT-1622     | LT-1623 |
|---------------|---------|-------------|---------|
|               | scharf  | halbschar