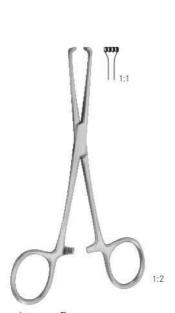

#### KELLY

| 160 mm - 61/4 " | LT-1036-1 | LT-1037-1 |
|-----------------|-----------|-----------|
| 180 mm - 7"     | LT-1036-2 | LT-1037-2 |