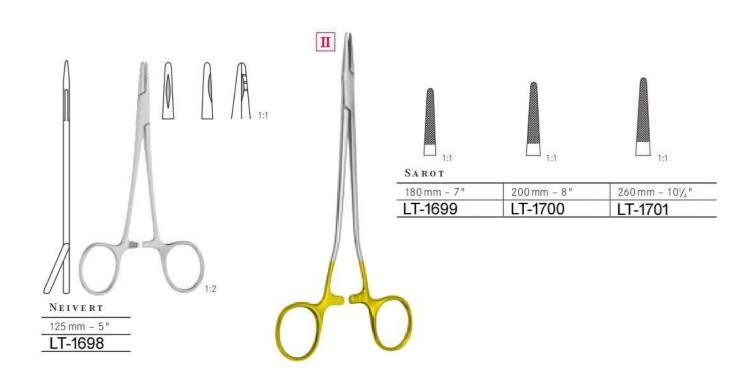

3/4" | LT-1654 |



BABY-CRILE-WOOD

| 150 mm - 6" |  |
|-------------|--|
| LT-1655     |  |



WEBSTER

| 130 mm - 5 " | LT-1656 |
|--------------|---------|
| 130 mm - 5 " | LT-1657 |

glatt smooth

lisse

liscio



MATHIEU-OLSEN

| 140 mm - 5½ "   | LT-1658 | LT-1661 |
|-----------------|---------|---------|
| 170 mm - 63/4 " | LT-1659 | LT-1662 |
| 200 mm - 8 "    | LT-1660 | LT-1663 |



Porte-aiguilles Porta-agujas Porta aghi









#### OLSEN-HEGAR

| 120 mm - 4¾ "                            | LT-1668 | LT-1672 |
|------------------------------------------|---------|---------|
| 140 mm - 5½"                             | LT-1669 | LT-1673 |
| 170 mm - 6 <sup>3</sup> / <sub>4</sub> " | LT-1670 | LT-1674 |
| 190 mm - 71/2"                           | LT-1671 | LT-1675 |



























Porte-aiguilles Porta-agujas Porta aghi





| 130 mm - 5" | 150 mm - 53/4" | 170 mm - 63/4" |
|-------------|----------------|----------------|
| LT-1714     | LT-1715        | LT-1716        |

mit Spezialbeschichtung im Maul with special coated jaw

mors avec couche special boca con capa especial morso "diamant dust"



| LT-1717     | LT-1718     | LT-1719      |
|-------------|-------------|--------------|
| 180 mm - 7" | 200 mm - 8" | 230 mm - 9 " |

mit Spezialbeschichtung im Maul with special coated jaw

mors avec couche special boca con capa especial morso "diamant dust"



Beschichtung mit Hartmetallstaub.

Sicheres Halten der Nadel

Speziell geeignet für feine Nadelhalter, keine Bruchgefahr der Maulspitzen.

Jaws coated with carbide dust.

Secure fixing of the ne