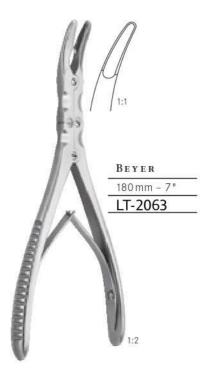

Tendon passer

Pince conductrice pour tendons

Pinza conductora para tendones

Pinza conduttrice per tendini



CAROLI

110 mm - 41/4 "

LT-2051

Sehnenfaßzange Tendon grasping forceps

Pince pour saisir les tendons

Pinza para coger tendones Pinza per afferrare tendini Hohlmeißelzangen Bone rongeurs Pinces gouges Pinzas gubias Pinze sgorbie



MINI-FRIEDMAN

120 mm - 4<sup>3</sup>/<sub>4</sub>" LT-2052



FRIEDMAN

140 mm - 5½" LT-2053



BLUMENTHAL

|             | enc. a  | F: 0    | F: 0    |
|-------------|---------|---------|---------|
|             | Fig. 1  | Fig. 2  | Fig. 3  |
| 155 mm - 6" | LT-2054 | LT-2055 | LT-2056 |



Hohlmeißelzangen Bone rongeurs Pinces gouges Pinzas gubias Pinze sgorbie





Hohlmeißelzangen Bone rongeurs Pinces gouges Pinzas gubias Pinze sgorbie











Knochensplitterzangen Bone cutting forceps

Pinces coupantes à os Pinzas cortantes para huesos Cesoie per ossa







COTTLE-KAZANJIAN 190 mm - 71/2" LT-2066





185 mm - 71/4"



#### Tränenkanal-Dilatatoren Lacrimal dilators

Dilatateurs pour le canal lacrymal Dilatadores para el canal lacrimal Dilatatori lacrimali

Tränenkanal-Dilatator Lacrimal dilators

Dilatateurs pour le canal lacrymal Dilatadores para el canal lacrimal Dilatatori lacrimali



| В | O | W | M | A | N |
|---|---|---|---|---|---|
|   |   |   |   |   |   |

| DO WIN IN      |                |                |                |                |
|----------------|----------------|----------------|----------------|----------------|
| Fig. 000/00    | Fig. 00 / 0    | Fig. 0 / 1     | Fig. 1 /2      | Fig. 2/3