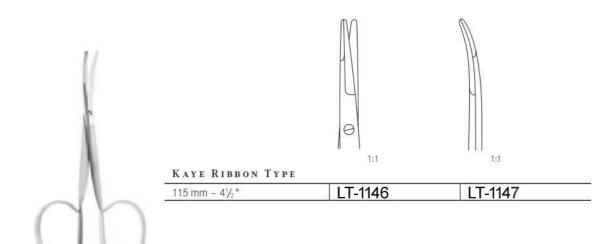

LT-1114 | LT-1121 |
| 145 mm - 5¾ " | LT-1115 | LT-1122 |
|               | 4       | 74      |
| 115 mm - 4½ " | LT-1116 | LT-1122 |
| 145 mm - 5¾ " | LT-1117 | LT-1123 |
|               |         |         |
| 115 mm - 4½ " | LT-1118 | LT-1124 |
| 145 mm - 5¾ " | LT-1119 | LT-1125 |





| OHLLII DLII O LIII | GR | EE | NB | ERG | PAR |
|--------------------|----|----|----|-----|-----|
|--------------------|----|----|----|-----|-----|

| 115 mm - 4½ " | LT-1126 | LT-1131 |
|---------------|---------|---------|
| 115 mm - 4½"  | LT-1127 | LT-1132 |
| 115 mm - 4½"  | LT-1128 | LT-1133 |
| 115 mm - 4½"  | LT-1129 | LT-1134 |
| 115 mm - 4½ " | LT-1130 | LT-1135 |



Augenscheren Blepharoplasty scissors Ciseaux pour blépharoplastie Tijeras para blefaroplastica Forbici per blefaroplastica







Mikro-Federscheren Micro-scissors Micro ciseaux à ressorts Micro tijeras con resorte Forbici per microchirurgia



kniegebogen, 45° angled on flat, 45° angulaire, 45° acodada, 45° angolata, 45°



Mikro-Präparierscheren Micro dissecting scissors Micro ciseaux à dissection Micro tijeras de disección Forbici per micro chirurgia con manico rotondo





Mikroscheren mit Rundgriff Micro scissors with round handle Micro ciseaux avec manche ronde Micro tijeras con mango redondo Forbici per micro chirurgia con manico rotondo











Mikroscheren mit Rundgriff Micro scissors with round handle Micro ciseaux avec manche ronde Micro tijeras con mango redondo Forbici per micro chirurgia con manico rotondo





 8 mm Ø
 LT-1178
 LT-1180
 LT-1182
 LT-1184
 LT-1186
 LT-1188

 10 mm Ø
 LT-1179
 LT-1