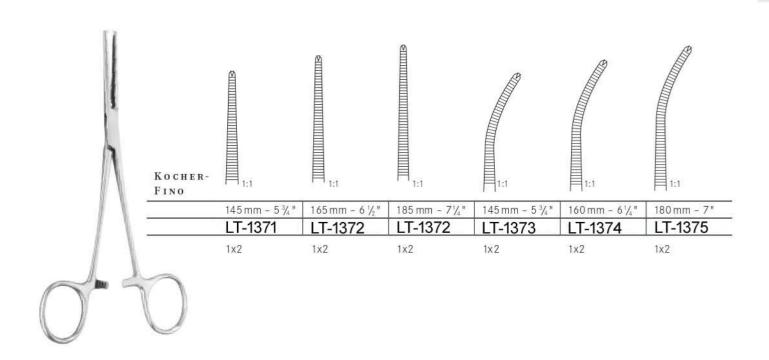

rienklemmen Haemostatic forceps Pinces hémostatiques Pinzas hemostáticas Pinze emostatiche

# **PRIMUS**LINE





| P : | É | A | N |
|-----|---|---|---|
|-----|---|---|---|

| 130 mm - 5 "   | LT-1353 | LT-1356 |
|----------------|---------|---------|
| 140 mm - 5 ½ " | LT-1354 | LT-1357 |
| 160 mm - 61/4" | LT-1355 | LT-1358 |

graziles Modell delicate pattern

modèle délicat modelo delicado modello delicato





#### KOCHER

| 130 mm - 5"    | LT-1359 | LT-1362 |
|----------------|---------|---------|
| 140 mm - 5 ½ " | LT-1360 | LT-1363 |
| 160 mm - 61/4" | LT-1361 | LT-1364 |

graziles Modell delicate pattern

1x

1x2

modèle délicat modelo delicado modello delicato



Arterienklemmen Haemostatic forceps Pinces hémostatiques Pinzas hemostáticas Pinze emostatiche

## **PRIMUS**LINE







Arterienklemmen Haemostatic forceps Pinces hémostatiques Pinzas hemostáticas Pinze emostatiche





100 mm - 4" LT-1376 LT-1377





HALSTED-MOSQUITO

| 125 mm - 5 "  | LT-1378 | LT-1380 | LT-1382 | LT-1384 |
|---------------|---------|---------|---------|---------|
| 140 mm - 5½ " | LT-1379 | LT-1381 | LT-1383 | LT-1385 |
|               |         |         | 1x2     | 1x2     |

125 mm - 5 " LT-1386 LT-1387 LT-1388 LT-1389

1x2

1x2

Titan Titanium







MICRO-MOSQUITO

| 100 mm - 4"   | LT-1390 | LT-1392 | LT-1394 | LT-1396 |
|---------------|---------|---------|---------|---------|
| 120 mm - 4 ¾" | LT-1391 | LT-1393 | LT-1395 | LT-1397 |



Arterienklemmen Haemostatic forceps Pinces hémostatiques Pinzas hemostáticas Pinze emostatiche





DANDY

140 mm - 5 ½" LT-1398 LT-1399

sei