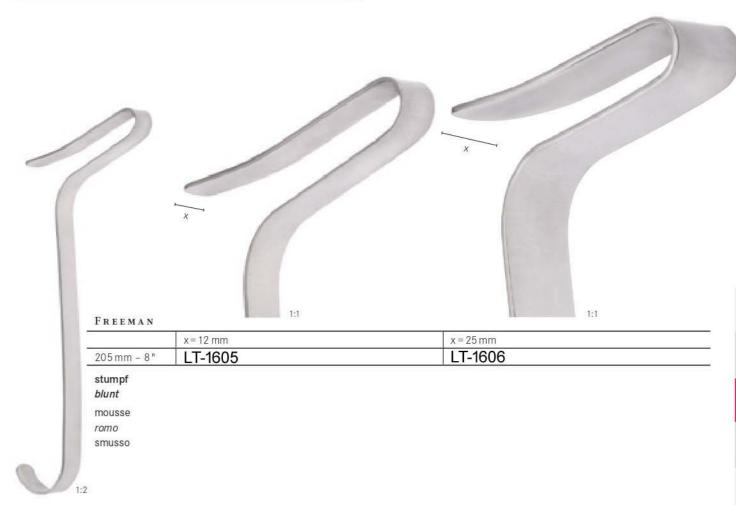

Mamillenringe (stumpf) Areola markers (blunt)

Marqueurs pour l'aréole (mousses) Marcadores para aréola (romos) Marcatori per areola (smussati)

#### FREEMAN

| Ø = 34 mm | Ø = 36 mm | Ø = 38 mm | Ø = 42 mm | Ø = 45 mm | Ø = 50 mm |
|-----------|-----------|-----------|-----------|-----------|-----------|
| LT-1014-4 | LT-1014-5 | LT-1014-6 | LT-1014-7 | LT-1014-8 | LT-1014-9 |