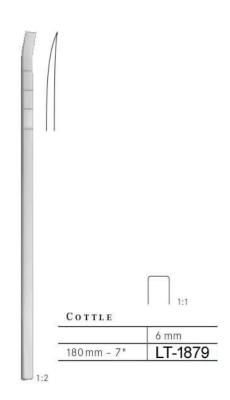

lacas en Ferrozell    | Placas de cambio, 1 par      |
|               | Accaio massiccio, con punte di Ferrozell | Placche di ricambio, 1 paia  |

1:2



Hämmer Mallets Maillets Martillos Martelli



PARTSCH

|              | 22 mm Ø - 200 g |
|--------------|-----------------|
| 180 mm - 7 " | LT-1869         |





25 mm Ø – 205 g 190 mm – 7½" LT-1871

Stahl massiv, mit Kunststoffbacken Steel solid, with plastic faces

Acier solide, avec plaques en plastic Acero solido, con placas en plastica Accaio massiccio, con placche di plastica



LUCAE

|                | 19 mm Ø – 230 g | 25 mm Ø - 260 g |
|----------------|-----------------|-----------------|
| 190 mm - 71/2" | LT-1872         | LT-1873         |

Stahl massiv Steel solid Acier solide Acero solido Accaio massiccio



















































Elevateurs pour la cloison nasale Elevadores para el tabique nasal Elevatori per setto











Elevateurs pour la cloison nasale Elevadores para el tabique nasal Elevatori per setto







Elevateurs pour la cloison nasale Elevadores para el tabique nasal Elevatori per setto







Elevateurs pour la cloison nasale Elevadores para el tabique nasal Elevatori per setto



FREER

205 mm - 8"

LT-1933

scharf/stumpf sharp/blunt tranchant/mousse aguda/roma acuta/smussa





200 mm - 8

**LOTUSMED** 

Raspatorien und Ahlen für die Kieferchirurgie Periosteal elevators and awls for maxillo-facial surgery Rugines, décolleurs el passe-fils pour chirurgie maxillo-faciale Periostótomos y leznas para maxillofacial Raspatori, punteruoli per chirurgia massilofacia