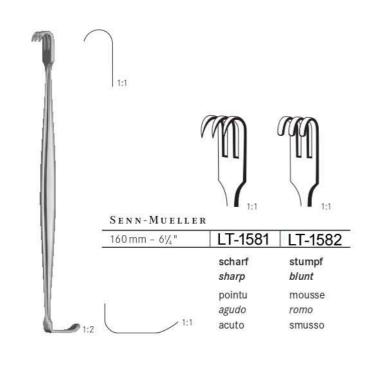

Mamillenringe (stumpf) Areola markers (blunt)

Marqueurs pour l'aréole (mousses) Marcadores para aréola (romos) Marcatori per areola (smussati)