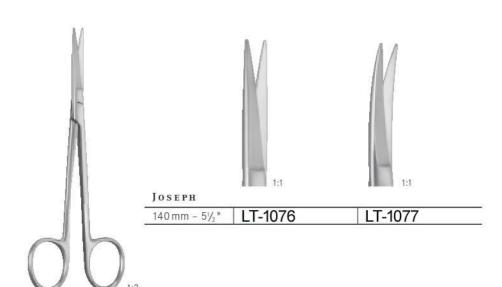

Ciseaux *Tijeras* Forbici

| STANDARD      | 9)        | 17        |
|---------------|-----------|-----------|
| 140 mm - 5½"  | LT-1016-1 | LT-1016-2 |
| 150 mm - 6"   |           | LT-1016-3 |
| 180 mm – 8 "  | LT-1016-4 | LT-1016-5 |
| 200 mm - 8 "  | LT-1016-6 | LT-1016-7 |
| 230 mm - 9 "  |           | LT-1016-8 |
| SUPERCUT      | <u></u>   | 10<br>20  |
| 140 mm - 5½"  | LT-1017-1 | LT-1017-2 |
| 150 mm - 6"   |           | LT-1017-3 |
| 180 mm - 8 "  | LT-1017-4 | LT-1017-5 |
| 200 mm - 8 "  | LT-1017-6 | LT-1017-7 |
| 230 mm - 9 "  |           | LT-1017-8 |
| TC CUT        |           |           |
| 140 mm - 5½"  | LT-1018-1 | LT-1018-2 |
| 180 mm - 8"   | LT-1018-3 | LT-1018-4 |
| 200 mm - 8 "  | LT-1018-5 | LT-1018-6 |
| 230 mm - 9 "  |           | LT-1018-7 |
| CERAMIC SUPER | CUT       | ***       |
| 140 mm - 5½"  | LT-1019-1 | LT-1019-2 |
| 180 mm - 8"   | LT-1019-3 | LT-1019-4 |
| 200 mm – 8 "  | LT-1019-5 | LT-1019-6 |
| 230 mm - 9 "  |           | LT-1019-7 |
| 250 mm - 9¾"  |           | LT-1019-8 |