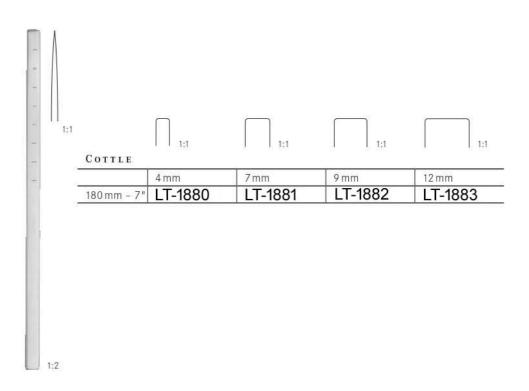

s en Ferrozell    | Placas de cambio, 1 par      |
|               | Accaio massiccio, con punte di Ferrozell | Placche di ricambio, 1 paia  |

1:2



Hämmer Mallets Maillets Martillos Martelli



PARTSCH

|              | 22 mm Ø - 200 g |
|--------------|-----------------|
| 180 mm - 7 " | LT-1869         |





25 mm Ø – 205 g 190 mm – 7½" LT-1871

Stahl massiv, mit Kunststoffbacken Steel solid, with plastic faces

Acier solide, avec plaques en plastic Acero solido, con placas en plastica Accaio massiccio, con placche di plastica



LUCAE

|                | 19 mm Ø – 230 g | 25 mm Ø - 260 g |
|----------------|-----------------|-----------------|
| 190 mm - 71/2" | LT-1872         | LT-1873         |

Stahl massiv Steel solid Acier solide Acero solido Accaio massiccio



















































Elevateurs pour la cloison nasale Elevadores para el tabique nasal Elevatori per setto











Elevateurs pour la cloison nasale Elevadores para el tabique nasal Elevatori per setto







Elevateurs pour la cloison nasale Elevadores para el tabique nasal Elevatori per setto







Elevateurs pour la cloison nasale Elevadores para el tabique nasal Elevatori per setto



FREER

205 mm - 8"

LT-1933

scharf/stumpf sharp/blunt tranchant/mousse aguda/roma acuta/smussa





200 mm - 8

**LOTUSMED** 

Raspatorien und Ahlen für die Kieferchirurgie Periosteal elevators and awls for maxillo-facial surgery Rugines, décolleurs el passe-fils pour chirurgie maxillo-faciale Periostótomos y leznas para maxillofacial Raspatori, punteruoli per chirurgia massilofaciale