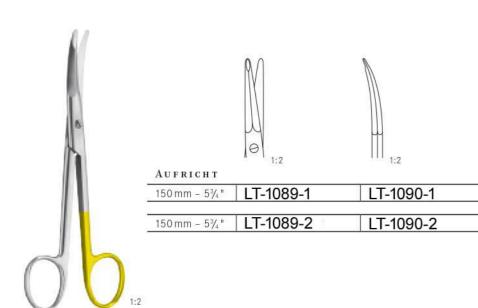

"                             | LT-1085-5  | LT-1086-5  |
| 230 mm - 9 "                             | LT-1085-6  | LT-1086-6  |
|                                          |            |            |
| 145 mm - 5¾ "                            | LT-1085-7  | LT-1086-7  |
| 185 mm - 7"                              | LT-1085-8  | LT-1086-8  |
| 230 mm - 9 "                             | LT-1085-9  | LT-1086-9  |
|                                          | ,          |            |
| 145 mm - 5¾"                             | LT-1085-11 | LT-1086-11 |
| 185 mm - 7"                              | LT-1085-12 | LT-1086-12 |
| 230 mm - 9 "                             | LT-1085-13 | LT-1086-13 |



Ciseaux pour la chirurgie plastique Tijeras para cirugía plástica Forbici per chirurgia plastica







Ciseaux pour la chirurgie plastique Tijeras para cirugía plástica Forbici per chirurgia plastica







Face-Lift-Scheren Face-lift scissors

Ciseaux pour le face-lift *Tijeras para el face-lift* Forbici per "face-lifting"





| REES           |           |           |
|----------------|-----------|-----------|
| 170 mm - 63/4" | LT-1095-1 | LT-1096-1 |
| 205 mm -       | LT-1095-2 | LT-1096-2 |
|                |           |           |
| 170 mm - 6¾ "  | LT-1095-3 | LT-1096-3 |
| 205 mm -       | LT-1095-4 | LT-1096-4 |
| 170 mm - 6¾"   | LT-1095-5 | LT-1096-5 |
| 205 mm -       | LT-1095-6 | LT-1096-6 |
|                |           |           |
| 170 mm - 6¾ "  | LT-1095-7 | LT-1096-7 |
| 205 mm -       | LT-1095-8 | LT-1096-8 |





| 170 mm - 6 <sup>3</sup> / <sub>4</sub> " | LT