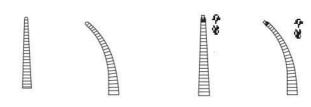

|                                          | Fig. 1                   | Fig. 2     | Fig. 3     |  |
|------------------------------------------|--------------------------|------------|------------|--|
| 115 mm - 4½"                             | LT-1041-1                |            |            |  |
| 145 mm - 5 <sup>3</sup> / <sub>4</sub> " | LT-1041-2                | LT-1042-1  | LT-1043-1  |  |
| 150 mm - 6"                              | LT-1041-3                |            |            |  |
| 180 mm - 7"                              | LT-1041-4                | LT-1042-2  | LT-1043-2  |  |
| 200 mm - 8"                              | LT-1041-5                | LT-1042-3  | LT-1043-3  |  |
| 230 mm - 9 "                             | LT-1041-6                | LT-1042-4  | LT-1043-4  |  |
| 250 mm - 9¾"                             | LT-1041-7                | LT-1042-5  | LT-1043-5  |  |
| 280 mm - 11 "                            | LT-1041-8                | LT-1042-6  | LT-1043-6  |  |
| 300 mm - 12 "                            | LT-1041-9                | LT-1042-7  | LT-1043-7  |  |
| 145 mm - 5 <sup>3</sup> / <sub>4</sub> " | LT 1041 10               | Ü          |            |  |
| 180 mm - 7"                              | LT-1041-10               |            |            |  |
| 200 mm - 8"                              | LT-1041-11<br>LT-1041-12 |            |            |  |
| 230 mm - 9 "                             | LT-1041-12               |            |            |  |
| 23011111 - 9                             | L1-1041-13               |            |            |  |
| 145 mm - 5¾ "                            | LT-1041-14               |            |            |  |
| 180 mm - 7"                              | LT-1041-15               |            |            |  |
| 200 mm - 8"                              | LT-1041-16               |            |            |  |
| 230 mm - 9"                              | LT-1041-17               | ·          |            |  |
|                                          | 1 = 40 44 40             |            | 7          |  |
| 115 mm - 4½"                             | LT-1041-18               |            |            |  |
| 145 mm - 5¾ "                            | LT-1041-19               | LT-1042-8  | LT-1043-8  |  |
| 180 mm - 7"                              | LT-1041-20               | LT-1042-9  | LT-1043-9  |  |
| 200 mm - 8"                              | LT-1041-21               | LT-1042-10 | LT-1043-10 |  |
| 230 mm - 9 "                             | LT-1041-22               | LT-1042-11 | LT-1043-11 |  |
| 250 mm - 9 <sup>3</sup> / <sub>4</sub> " | LT-1041-23               |            |            |  |
| 280 mm - 11 "                            | LT-1041-24               |            |            |  |
| 300 mm - 12 "                            | LT-1041-25               |            |            |  |