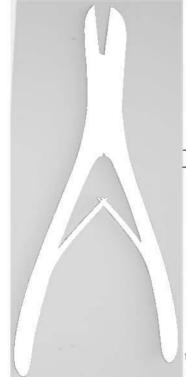

don grasping forceps

Pince pour saisir les tendons

Pinza para coger tendones Pinza per afferrare tendini Hohlmeißelzangen Bone rongeurs Pinces gouges Pinzas gubias Pinze sgorbie



MINI-FRIEDMAN

120 mm - 4<sup>3</sup>/<sub>4</sub>" LT-2052



FRIEDMAN

140 mm - 5½" LT-2053



BLUMENTHAL

|             | enc. a  | F: 0    | F: 0    |
|-------------|---------|---------|---------|
|             | Fig. 1  | Fig. 2  | Fig. 3  |
| 155 mm - 6" | LT-2054 | LT-2055 | LT-2056 |



Hohlmeißelzangen Bone rongeurs Pinces gouges Pinzas gubias Pinze sgorbie





Hohlmeißelzangen Bone rongeurs Pinces gouges Pinzas gubias Pinze sgorbie











Knochensplitterzangen Bone cutting forceps

Pinces coupantes à os Pinzas cortantes para huesos Cesoie per ossa







COTTLE-KAZANJIAN 190 mm - 71/2" LT-2066





185 mm - 71/4"



#### Tränenkanal-Dilatatoren Lacrimal dilators

Dilatateurs pour le canal lacrymal Dilatadores para el canal lacrimal Dilatatori lacrimali

Tränenkanal-Dilatator Lacrimal dilators

Dilatateurs pour le canal lacrymal Dilatadores para el canal lacrimal Dilatatori lacrimali



| В | O | W | M | A | N |
|---|---|---|---|---|---|
|   |   |   |   |   |   |

| DO WIN IN      |                |                |                |                |
|----------------|----------------|----------------|----------------|----------------|
| Fig. 000/00    | Fig. 00 / 0    | Fig. 0 / 1     | Fig. 1 /2      | Fig. 2/3       |
| 0.4 / 0.6 mm Ø | 0.7 / 0.8 mm Ø | 0.8 / 0.9 mm Ø | 0.9 / 1.1 mm Ø | 1.1 / 1.3 mm Ø |
| LT-2071        | LT-2072        | LT-2073        | LT-2074        | LT-207