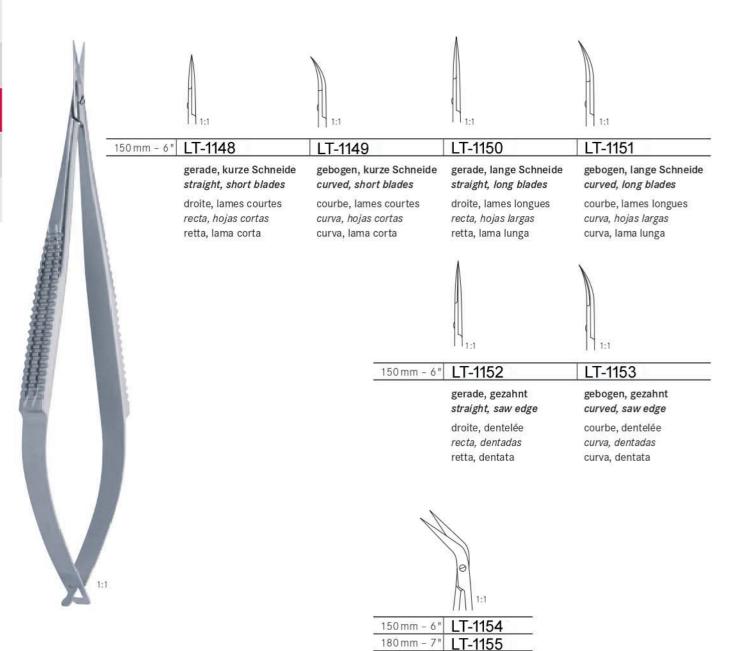

-1116 | LT-1122 |
| 145 mm - 5¾ " | LT-1117 | LT-1123 |
|               |         |         |
| 115 mm - 4½ " | LT-1118 | LT-1124 |
| 145 mm - 5¾ " | LT-1119 | LT-1125 |





| OHLLII DLII O LIII | GR | EE | NB | ERG | PAR |
|--------------------|----|----|----|-----|-----|
|--------------------|----|----|----|-----|-----|

| 115 mm - 4½ " | LT-1126 | LT-1131 |
|---------------|---------|---------|
| 115 mm - 4½"  | LT-1127 | LT-1132 |
| 115 mm - 4½"  | LT-1128 | LT-1133 |
| 115 mm - 4½"  | LT-1129 | LT-1134 |
| 115 mm - 4½ " | LT-1130 | LT-1135 |



Augenscheren Blepharoplasty scissors Ciseaux pour blépharoplastie Tijeras para blefaroplastica Forbici per blefaroplastica







Mikro-Federscheren Micro-scissors Micro ciseaux à ressorts Micro tijeras con resorte Forbici per microchirurgia



kniegebogen, 45° angled on flat, 45° angulaire, 45° acodada, 45° angolata, 45°



Mikro-Präparierscheren Micro dissecting scissors Micro ciseaux à dissection Micro tijeras de disección Forbici per micro chirurgia con manico rotondo





Mikroscheren mit Rundgriff Micro scissors with round handle Micro ciseaux avec manche ronde Micro tijeras con mango redondo Forbici per micro chirurgia con manico rotondo











Mikroscheren mit Rundgriff Micro scissors with round handle Micro ciseaux avec manche ronde Micro tijeras con mango redondo Forbici per micro chirurgia con manico rotondo





 8 mm Ø
 LT-1178
 LT-1180
 LT-1182
 LT-1184
 LT-1186
 LT-1188

 10 mm Ø
 LT-1179
 LT-1181
 LT-1183
 LT-1185
 LT-1187
 LT-1189



Anatomische Pinzetten - Chirurgische Pinzetten Dressing forceps - Dissecti