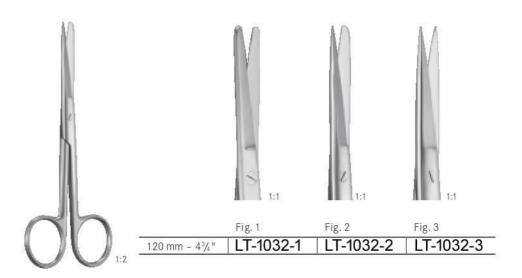

# Fistel Scheren Fistula scissors Ciseaux pour fistules Tijeras para fistulas Forbici per fistole

Chirurgische Scheren Operating scissors Ciseaux à chirurgie Tijeras para cirugía Forbici per chirurgia

irurgische Scheren - Präparierscheren Operating scissors - Dissecting scissors

Ciseaux à chirurgie - Ciseaux à dissection Tijeras para cirugía - Tijeras de disección Forbici per chirurgia - Forbici per dissezione

|     |     |      | an owner out |      |
|-----|-----|------|--------------|------|
| MET | ZEN | BAUM | -NE          | LSON |

|                                          | Fig. 1                   | Fig. 2     | Fig. 3     |  |
|------------------------------------------|--------------------------|------------|------------|--|
| 115 mm - 4½"                             | LT-1041-1                |            |            |  |
| 145 mm - 5 <sup>3</sup> / <sub>4</sub> " | LT-1041-2                | LT-1042-1  | LT-1043-1  |  |
| 150 mm - 6"                              | LT-1041-3                |            |            |  |
| 180 mm - 7"                              | LT-1041-4                | LT-1042-2  | LT-1043-2  |  |
| 200 mm - 8"                              | LT-1041-5                | LT-1042-3  | LT-1043-3  |  |
| 230 mm - 9 "                             | LT-1041-6                | LT-1042-4  | LT-1043-4  |  |
| 250 mm - 9¾"                             | LT-1041-7                | LT-1042-5  | LT-1043-5  |  |
| 280 mm - 11 "                            | LT-1041-8                | LT-1042-6  | LT-1043-6  |  |
| 300 mm - 12 "                            | LT-1041-9                | LT-1042-7  | LT-1043-7  |  |
| 145 mm - 5 <sup>3</sup> / <sub>4</sub> " | LT 1041 10               | Ü          |            |  |
| 180 mm - 7"                              | LT-1041-10               |            |            |  |
| 200 mm - 8"                              | LT-1041-11<br>LT-1041-12 |            |            |  |
| 230 mm - 9 "                             | LT-1041-12               |            |            |  |
| 23011111 - 9                             | L1-1041-13               |            |            |  |
| 145 mm - 5¾ "                            | LT-1041-14               |            |            |  |
| 180 mm - 7"                              | LT-1041-15               |            |            |  |
| 200 mm - 8"                              | LT-1041-16               |            |            |  |
| 230 mm - 9"                              | LT-1041-17               | ·          |            |  |
|                                          | 1 = 40 44 40             |            | 7          |  |
| 115 mm - 4½"                             | LT-1041-18               |            |            |  |
| 145 mm - 5¾ "                            | LT-1041-19               | LT-1042-8  | LT-1043-8  |  |
| 180 mm - 7"                              | LT-1041-20               | LT-1042-9  | LT-1043-9  |  |
| 200 mm - 8"                              | LT-1041-21               | LT-1042-10 | LT-1043-10 |  |
| 230 mm - 9 "                             | LT-1041-22               | LT-1042-11 | LT-1043-11 |  |
| 250 mm - 9 <sup>3</sup> / <sub>4</sub> " | LT-1041-23               |            |            |  |
| 280 mm - 11 "                            | LT-1041-24               |            |            |  |
| 300 mm - 12 "                            | LT-1041-25               |            |            |  |