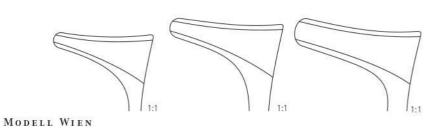

urgery Rugines, ostéotomes pour chirurgie maxillo-faciale Periostótomos, cinceles para maxilofacial Raspatori, scalpelli per chirurgia massilofaciale





Nasenspekula Nasal specula Spéculums nasaux Espéculos nasales Specoli nasali





HARTMANN-HALLE

150 mm - 6" LT-1957 LT-1958 LT-1959



SCH WARZ 140 mm - 5½" LT-1960



135 mm - 51/4" LT-1961



Alle Nasenspekula sind optional auch mit Feststellschraube erhältlich All nasal specula are also available with locking screw

Tous les spéculums nasaux sont aussi disponible avec une vis de fixation Todos los especulos nasales son también disponibles con un tomillo de fijación Tutti gli speculi nasali sono disponibili anche con vite di fassaggio





Nasenspekula Nasal specula

145 mm - 5¾"

Spéculums nasaux Espéculos nasales Specoli nasali





LT-1963

LT-1964

1:2







| COTILE       | *1        | *         |  |
|--------------|-----------|-----------|--|
|              | x = 75 mm | x = 90 mm |  |
| 150 mm - 6 " | LT-1967   | LT-1968   |  |



Nasenspekula Nasal specula Spéculums nasaux Espéculos nasales Specoli nasali







#### $C \ o \ T \ T \ L \ E$

|               | x = 45 mm | x = 75 mm |  |
|---------------|-----------|-----------|--|
| 140 mm - 5½ " | LT-1973   | LT-1974   |  |

schwarz verchromt black, chrome plated

chromé en noir chromado en negro cromato nero



Nasensägen Nasal saws Scies nasales Sierras nasales Seghe nasali







Nasenraspeln Nasal rasps Râpes nasales *Limas nasales* Raspe nasali





210 mm - 81/4" LT-1980





Nasenraspeln Nasal rasps Râpes nasales *Limas nasales* Raspe nasali







###