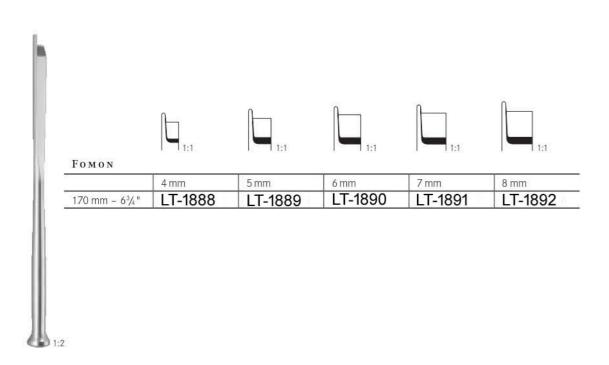

errozell    | Placas de cambio, 1 par      |
|               | Accaio massiccio, con punte di Ferrozell | Placche di ricambio, 1 paia  |

1:2



Hämmer Mallets Maillets Martillos Martelli



PARTSCH

|              | 22 mm Ø - 200 g |
|--------------|-----------------|
| 180 mm - 7 " | LT-1869         |





25 mm Ø – 205 g 190 mm – 7½" LT-1871

Stahl massiv, mit Kunststoffbacken Steel solid, with plastic faces

Acier solide, avec plaques en plastic Acero solido, con placas en plastica Accaio massiccio, con placche di plastica



LUCAE

|                | 19 mm Ø – 230 g | 25 mm Ø - 260 g |
|----------------|-----------------|-----------------|
| 190 mm - 71/2" | LT-1872         | LT-1873         |

Stahl massiv Steel solid Acier solide Acero solido Accaio massiccio



















































Elevateurs pour la cloison nasale Elevadores para el tabique nasal Elevatori per setto











Elevateurs pour la cloison nasale Elevadores para el tabique nasal Elevatori per setto







Elevateurs pour la cloison nasale Elevadores para el tabique nasal Elevatori per setto







Elevateurs pour la cloison nasale Elevadores para el tabique nasal Elevatori per setto



FREER

205 mm - 8"

LT-1933

scharf/stumpf sharp/blunt tranchant/mousse aguda/roma acuta/smussa





200 mm - 8

**LOTUSMED** 

Raspatorien und Ahlen für die Kieferchirurgie Periosteal elevators and awls for maxillo-facial surgery Rugines, décolleurs el passe-fils pour chirurgie maxillo-faciale Periostótomos y leznas para maxillofacial Raspatori, punteruoli per chirurgia massilofaciale