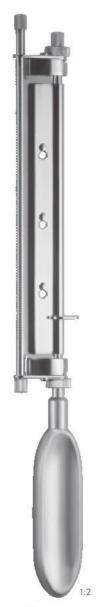

SCHINK

LT-1010

Spannplatte Skin fixing plate

Plaque pour tendre la peau Placa para extender la piel Placca per stendere la pelle

Dermatome Dermatomes Dermatomes Dermatomos Dermatomi

Нимву

310 m - 121/4"

LT-1011

komplett mit 1 Klinge complete with 1 blade

complet avec 1 lame completo con 1 hoja completo con 1 lama