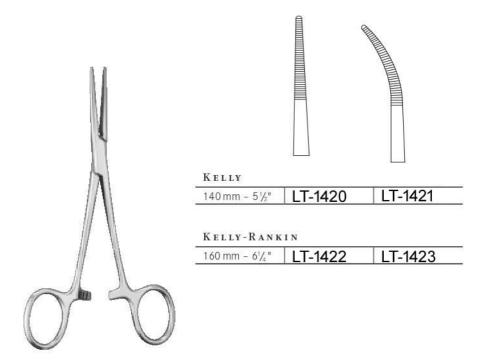

#### KELLY

| 160 mm - 61/4 " | LT-1036-1 | LT-1037-1 |
|-----------------|-----------|-----------|
| 180 mm - 7"     | LT-1036-2 | LT-1037-2 |