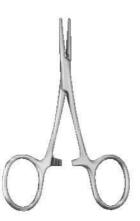

#### KELLY

| 160 mm - 61/4 " | LT-1036-1 | LT-1037-1 |
|-----------------|-----------|-----------|
| 180 mm - 7"     | LT-1036-2 | LT-1037-2 |