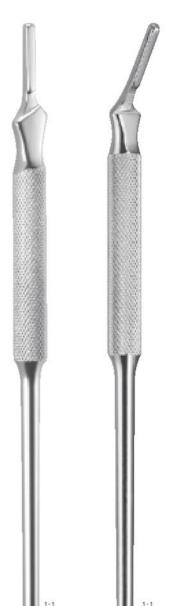

# Scalpel Handles

| STANDARD |   |
|----------|---|
| Fig. 3   |   |
| LT-1000  | - |

| STANDARD |  |
|----------|--|
| Fig. 4   |  |
| LT-1001  |  |

| BARRON  |   |
|---------|---|
| Fig. 3  |   |
| LT-1002 |   |
|         | _ |