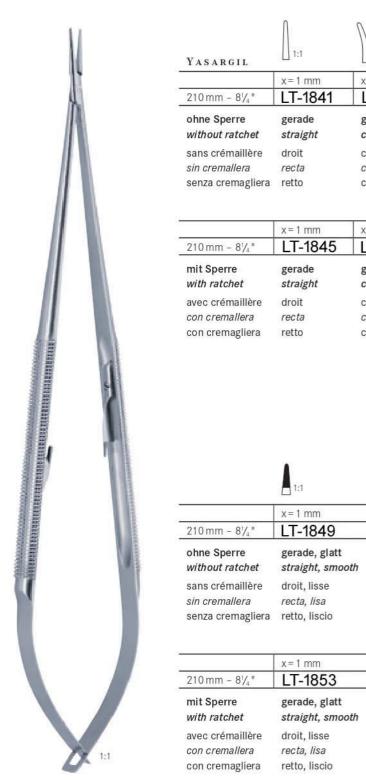

1827 | LT-1834 |
|----------------|---------|---------|---------|
| 125 mm - 5"    | 7 mm Ø  | LT-1828 | LT-1835 |
| 130 mm - 5 "   | 8 mm Ø  | LT-1829 | LT-1836 |
| 130 mm - 5 "   | 10 mm Ø | LT-1830 | LT-1837 |
| 150 mm - 6"    | 8 mm Ø  | LT-1831 | LT-1838 |
| 180 mm - 7"    | 8 mm Ø  | LT-1832 | LT-1839 |
| 180 mm - 7"    | 10 mm Ø | LT-1833 | LT-1840 |

| mit Sperre       | gerade   | gebogen |
|------------------|----------|---------|
| with ratchet     | straight | curved  |
| avec crémaillère | droit    | courbe  |
| con cremallera   | recta    | curva   |
| con cremagliera  | retto    | curvo   |



Mikronadelhalter mit Rundgriff Micro needle holders with round handle Micro porte aiguilles avec manche ronde Micro porta agujas con mango redondo Micro porta aghi con manico rotondo



| YASARGIL                            | 1:1                | 1:1               | 1:1                                             | 1:1                                         |
|-------------------------------------|--------------------|-------------------|-------------------------------------------------|---------------------------------------------|
|                                     | x = 1 mm           | x = 1 mm          | x = 1 mm                                        | x= 1 mm                                     |
| 210 mm - 81/4"                      | LT-1841            | LT-1842           | LT-1843                                         | LT-1844                                     |
| ohne Sperre<br>without ratchet      | gerade<br>straight | gebogen<br>curved | gerade, d