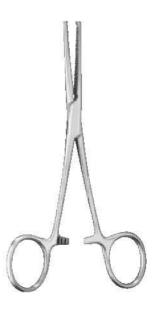

#### KELLY

| 160 mm - 61/4 " | LT-1036-1 | LT-1037-1 |
|-----------------|-----------|-----------|
| 180 mm - 7"     | LT-1036-2 | LT-1037-2 |