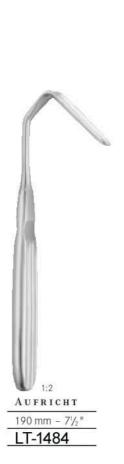

-----|
| LT-1448     |     |
| 10 x 11     | (2) |



THOMS-ALLIS

200 mm - 8"

LT-1449

6 x 7



200 mm - 8"

LT-1450





Tupfer- und Schwammzangen Cotton swab forceps, sponge holding forceps

Pinces à tampons et éponges Pinzas para tampones y esponjas Pinze per tamponi





| - |   |   |   |    |   |   |
|---|---|---|---|----|---|---|
| R | Δ | M | P | Т. | E | V |
|   |   |   |   |    |   |   |

| 180 mm - 7"  | LT-1452 | LT-1454 |
|--------------|---------|---------|
| 250 mm - 10" | LT-1453 | LT-1455 |











FOERSTER (BALLENGER)

| 180 mm - 7"   | LT-1456 | LT-1459 | LT-1462 | LT-1465 |
|---------------|---------|---------|---------|---------|
| 200 mm - 8"   | LT-1457 | LT-1460 | LT-1463 | LT-1466 |
| 250 mm - 10 " | LT-1458 | LT-1461 | LT-1464 | LT-1467 |







































Ecarteurs nasales et trachéales Separadores para la traquea y la nariz Uncini tracheali e nasali







LT-1496







Trachealhäkchen Trachea retractors Ecarteurs nasales et trachéales Separadores para la traquea Uncini tracheali







Trachealhäkchen Trachea retractors Ecarteurs trachéales Separadores para la traquea Uncini tracheali







160 mm - 61/4" LT-1512 LT-1513 LT-1514

flexible, scharf flexible, sharp flexible, pointu

flexible, agudo flessibile, acuto







160 mm - 61/4" LT-1515 LT-1516 LT-1517

flexibel, stumpf flexible, blunt

flexible, mousse flexible, romo flessibile, smusso









DESMARRES

|                | x = 8 mm | x = 10 mm | x = 12 mm | _ |
|----------------|----------|-----------|-----------|---|
| 160 mm - 61/4" | LT-1518  | LT-1519   | L