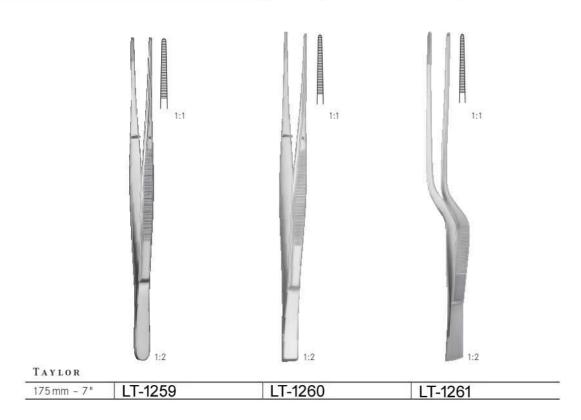

48 |



LT-1249



105 mm - 41/4" LT-1250

Columella Pinzette
Columella forceps

Pince à columella Pinza para columella Pinze per columella sche Pinzetten - Chirurgische Pinzetten Dressing forceps - Dissecting forceps

Pinces à dissection - Pinces à dissection à griffes Pinzas de disección - Pinzas de disección con dientes Pinze per dissezione - Pinze per dissezione con denti



Potts-Smith

| 180 mm - 7"     | LT-1251 | LT-1254 |
|-----------------|---------|---------|
| 210 mm - 81/4"  | LT-1252 | LT-1255 |
| 250 mm - 93/4 " | LT-1253 | LT-1256 |





ische Pinzetten - Chirurgische Pinzetten Dressing forceps - Dissecting forceps Pinces à dissection - Pinces à dissection à griffes Pinzas de disección - Pinzas de disección con dientes Pinze per dissezione - Pinze per dissezione con denti





Atraumatische Pinzetten
Atraumatic tissue forceps

Pinces atraumatiques

Pinzas de disección atraumáticas

Pinze per dissezione atraumatiche



DE BAKEY-GERALD

| 150 mm - 6 " | LT-1265 |
|--------------|---------|
| 180 mm - 7 " | LT-1266 |



DE BAKEY BAYONET

| 180 mm - 7"  | LT-1267 |
|--------------|---------|
| 200 mm - 8 " | LT-1268 |



Atraumatische Pinzetten Atraumatic tissue forceps

Pinces atraumatiques

Pinzas de disección atraumáticas

Pinze per dissezione atraumatiche



| De Bakey                                 | FX-1       |            |
|------------------------------------------|------------|------------|
|                                          | x = 1.5 mm | x = 2.0 mm |
| 120 mm - 4 <sup>3</sup> / <sub>4</sub> " | LT-1269    | LT-1275    |
| 145 mm - 5¾ "