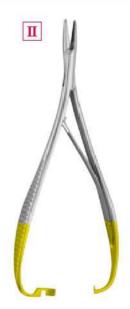

# Scalpel Handles

| STANDARD |   |
|----------|---|
| Fig. 3   |   |
| LT-1000  | - |

| STANDARD |  |
|----------|--|
| Fig. 4   |  |
| LT-1001  |  |

| BARRON  |   |
|---------|---|
| Fig. 3  |   |
| LT-1002 |   |
|         | _ |