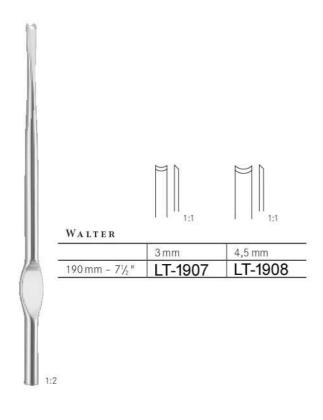

Placas de cambio, 1 par      |
|               | Accaio massiccio, con punte di Ferrozell | Placche di ricambio, 1 paia  |

1:2



Hämmer Mallets Maillets Martillos Martelli



PARTSCH

|              | 22 mm Ø - 200 g |
|--------------|-----------------|
| 180 mm - 7 " | LT-1869         |





25 mm Ø – 205 g 190 mm – 7½" LT-1871

Stahl massiv, mit Kunststoffbacken Steel solid, with plastic faces

Acier solide, avec plaques en plastic Acero solido, con placas en plastica Accaio massiccio, con placche di plastica



LUCAE

|                | 19 mm Ø – 230 g | 25 mm Ø - 260 g |
|----------------|-----------------|-----------------|
| 190 mm - 71/2" | LT-1872         | LT-1873         |

Stahl massiv Steel solid Acier solide Acero solido Accaio massiccio



















































Elevateurs pour la cloison nasale Elevadores para el tabique nasal Elevatori per setto











Elevateurs pour la cloison nasale Elevadores para el tabique nasal Elevatori per setto







Elevateurs pour la cloison nasale Elevadores para el tabique nasal Elevatori per setto







Elevateurs pour la cloison nasale Elevadores para el tabique nasal Elevatori per setto



FREER

205 mm - 8"

LT-1933

scharf/stumpf sharp/blunt tranchant/mousse aguda/roma acuta/smussa





200 mm - 8

**LOTUSMED** 

Raspatorien und Ahlen für die Kieferchirurgie Periosteal elevators and awls for maxillo-facial surgery Rugines, décolleurs el passe-fils pour chirurgie maxillo-faciale Periostótomos y leznas para maxillofacial Raspatori, punteruoli per chirurgia massilofaciale













Raspator