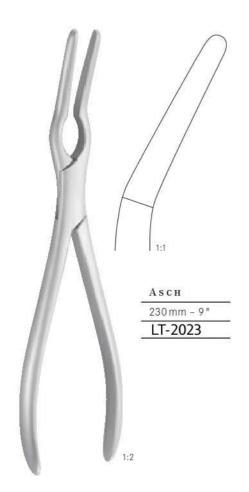

WATSON

300 mm - 12 "

LT-1013

komplett mit 1 Klinge, Stange starr complete with 1 blade, fixed bar

completo con 1 hoja, barra fijada completo con 1 lama, barra fissa