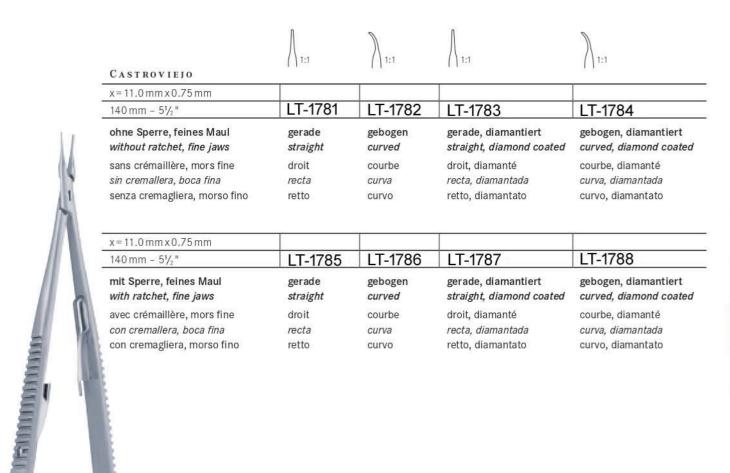

| courbe, sans crémaillère                     |
| boca lisa                   | curva, sin cremallera                        |
| morso liscio                | curvo, senza cremagliera                     |

LT-1766

gebogen, mit Sperre curved, with ratchet courbe, avec crémaillère curva, con cremallera curvo, con cremagliera

LT-1774

LT-1777

LT-1778



BARRAQUER

| DARMOLN       |                    |                   |
|---------------|--------------------|-------------------|
| 145 mm - 5¾ " | LT-1779            | LT-1780           |
|               | gerade<br>straight | gebogen<br>curved |
|               | droit              | courbe            |

curva

curvo

recta

retto



Mikronadelhalter Micro needle holders Micro porte aiguilles Micro porta agujas Micro porta aghi





Mikronadelhalter
Micro needle holders

Micro porte aiguilles Micro porta agujas Micro porta aghi



| Jacobson                       | 1:1                | 1:1               | 1:1                                          | 1:1                                         |
|--------------------------------|--------------------|-------------------|----------------------------------------------|---------------------------------------------|
|                                | x = 1 mm           | x = 1 mm          | x = 1 mm                                     | x = 1 mm                                    |
| 180 mm - 7"                    | LT-1789            | LT-1790           | LT-1791                                      | LT-1792                                     |
| ohne Sperre<br>wit