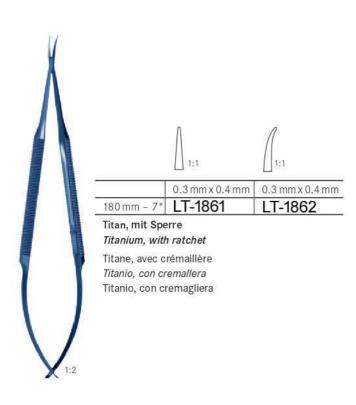

isponible avec mors plus gros 1.5 mm – 2.0 mm.

También disponible con boca mas fuerte 1.5 mm – 2.0 mm.

A richiesta fornibile anche con morso più forte di mm1.5 a mm 2.0.



Mikronadelhalter
Micro needle holders

Micro porte aiguilles Micro porta agujas Micro porta aghi



|              | 1:1          | 1:1          | 1:1          | 1:1          |
|--------------|--------------|--------------|--------------|--------------|
|              | 0.4 x 0.6 mm | 0.4 x 0.6 mm | 0.6 x 0.6 mm | 0.6 x 0.6 mm |
| 200 mm - 8 " | LT-1857      | LT-1858      | LT-1859      | LT-1860      |

Titan, mit Sperre Titanium, with ratchet

Titane, avec crémaillère Titanio, con cremallera Titanio, con cremagliera



Mikronadelhalter Micro needle holders Micro porte aiguilles Micro porta agujas Micro porta aghi







### Hämmer Mallets

Maillets Martillos Martelli



#### HAJEK

|                 | 27 mm Ø - 140 g |
|-----------------|-----------------|
| 215 mm - 81/4 " | LT-1865         |

Stahl massiv Steel solid Acier solide Acero solido Accaio massiccio

#### COLLIN

|             | 30 mm Ø - 220 |  |
|-------------|---------------|--|
| 200 mm - 8" | LT-1866       |  |

Stahl massiv Steel solid Acier solide

Acier solide
Acero solido
Accaio massiccio



#### MEAD

|               | 26mm Ø - 320 g                           | 26 mm Ø - 320 g              |
|---------------|------------------------------------------|------------------------------|
| 170 mm - 6¾ " | LT-1867                                  | LT-1868                      |
|               | Stahl massiv, mit Ferrozellbacken