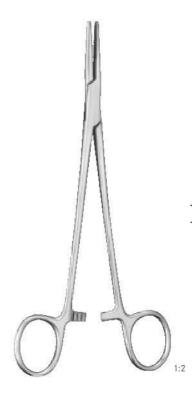

#### KELLY

| 160 mm - 61/4 " | LT-1036-1 | LT-1037-1 |
|-----------------|-----------|-----------|
| 180 mm - 7"     | LT-1036-2 | LT-1037-2 |