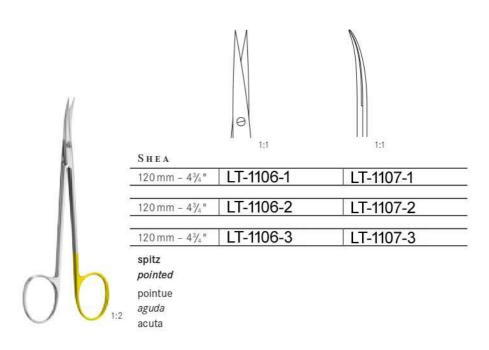

-4 | LT-1096-4 |
| 170 mm - 6¾"   | LT-1095-5 | LT-1096-5 |
| 205 mm -       | LT-1095-6 | LT-1096-6 |
|                |           |           |
| 170 mm - 6¾ "  | LT-1095-7 | LT-1096-7 |
| 205 mm -       | LT-1095-8 | LT-1096-8 |





| 170 mm - 6 <sup>3</sup> / <sub>4</sub> " | LT-1098-1 |
|------------------------------------------|-----------|
| 170 mm - 6 <sup>3</sup> / <sub>4</sub> " | LT-1098-2 |
| 170 mm - 6 <sup>3</sup> / <sub>4</sub> " | LT-1098-3 |



Face-Lift-Scheren Face-lift scissors Ciseaux pour le face-lift Tijeras para el face-lift Forbici per "face-lifting"







Nasenscheren Nasal scissors Ciseaux nasaux Tijeras nasales Forbici nasali











Augenscheren Blepharoplasty scissors Ciseaux pour blépharoplastie Tijeras para blefaroplastica Forbici per blefaroplastica







### Augenscheren Blepharoplasty scissors

Ciseaux pour blépharoplastie Tijeras para blefaroplastica Forbici per blefaroplastica





#### PAR-TYPE

| TAK-TIPE      | LT 4440 | LT 4400 |
|---------------|---------|---------|
| 115 mm - 4½"  | LT-1110 | LT-1120 |
| 145 mm - 5¾ " | LT-1111 | LT-1121 |
| 115 mm - 4½ " | LT 4440 | LT-1120 |
|               | LT-1112 |         |
| 145 mm - 5¾ " | LT-1113 | LT-1121 |
|               |         | 1       |
| 115 mm – 4½ " | LT-1114 | LT-1121 |
| 145 mm - 5¾ " | LT-1115 | LT-1122 |
|               | 4       | 74      |
| 115 mm - 4½ " | LT-1116 | LT-1122 |
| 145 mm - 5¾ " | LT-1117 | LT-1123 |
|               |         |         |
| 115 mm - 4½ " | LT-1118 | LT-1124 |
| 145 mm - 5¾ " | LT-1119 | LT-1125 |





| OHLLII DLII O LIII | GR | EE |