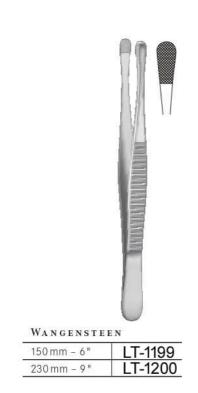

# Fistel Scheren Fistula scissors Ciseaux pour fistules Tijeras para fistulas Forbici per fistole

Chirurgische Scheren Operating scissors Ciseaux à chirurgie Tijeras para cirugía Forbici per chirurgia

irurgische Scheren - Präparierscheren Operating scissors - Dissecting scissors

Ciseaux à chirurgie - Ciseaux à dissection Tijeras para cirugía - Tijeras de disección Forbici per chirurgia - Forbici per dissezione

|     |     |      | an owner out |      |
|-----|-----|------|--------------|------|
| MET | ZEN | BAUM | -NE          | LSON |