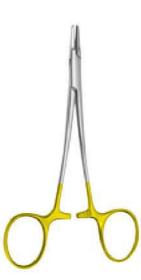

#### KELLY

| 160 mm - 61/4 " | LT-1036-1 | LT-1037-1 |
|-----------------|-----------|-----------|
| 180 mm - 7"     | LT-1036-2 | LT-1037-2 |