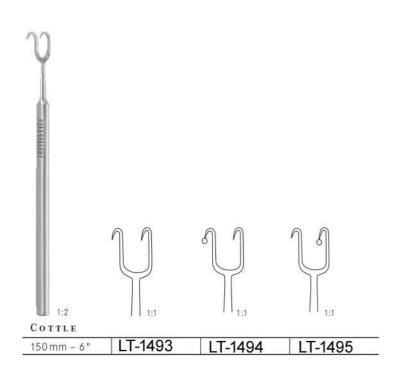

Tupfer- und Schwammzangen Cotton swab forceps, sponge holding forceps

Pinces à tampons et éponges Pinzas para tampones y esponjas Pinze per tamponi





| - |   |   |   |    |   |   |
|---|---|---|---|----|---|---|
| R | Δ | M | P | Т. | E | V |
|   |   |   |   |    |   |   |

| 180 mm - 7"  | LT-1452 | LT-1454 |
|--------------|---------|---------|
| 250 mm - 10" | LT-1453 | LT-1455 |











FOERSTER (BALLENGER)

| 180 mm - 7"   | LT-1456 | LT-1459 | LT-1462 | LT-1465 |
|---------------|---------|---------|---------|---------|
| 200 mm - 8"   | LT-1457 | LT-1460 | LT-1463 | LT-1466 |
| 250 mm - 10 " | LT-1458 | LT-1461 | LT-1464 | LT-1467 |







































Ecarteurs nasales et trachéales Separadores para la traquea y la nariz Uncini tracheali e nasali







LT-1496







Trachealhäkchen Trachea retractors Ecarteurs nasales et trachéales Separadores para la traquea Uncini tracheali







Trachealhäkchen Trachea retractors Ecarteurs trachéales Separadores para la traquea Uncini tracheali







160 mm - 61/4" LT-1512 LT-1513 LT-1514

flexible, scharf flexible, sharp flexible, pointu

flexible, agudo flessibile, acuto







160 mm - 61/4" LT-1515 LT-1516 LT-1517

flexibel, stumpf flexible, blunt

flexible, mousse flexible, romo flessibile, smusso









DESMARRES

|                | x = 8 mm | x = 10 mm | x = 12 mm | _ |
|----------------|----------|-----------|-----------|---|
| 160 mm - 61/4" | LT-1518  | LT-1519   | LT-1520   | _ |







|                | x = 14 mm | x = 16 mm | x = 18 mm |
|----------------|-----------|-----------