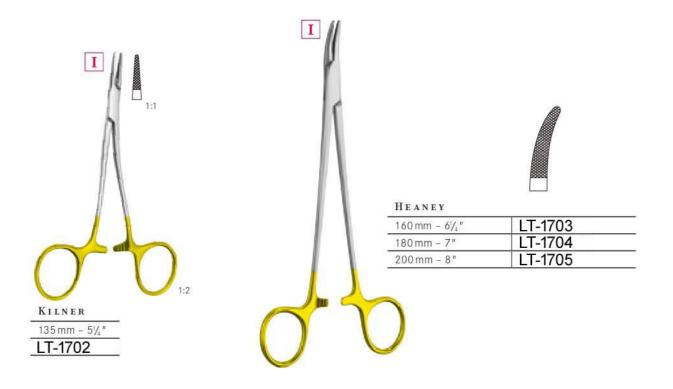

4" | LT-1654 |



BABY-CRILE-WOOD

| 150 mm - 6" |  |
|-------------|--|
| LT-1655     |  |



WEBSTER

| 130 mm - 5 " | LT-1656 |
|--------------|---------|
| 130 mm - 5 " | LT-1657 |

glatt smooth

lisse

liscio



MATHIEU-OLSEN

| 140 mm - 5½ "   | LT-1658 | LT-1661 |
|-----------------|---------|---------|
| 170 mm - 63/4 " | LT-1659 | LT-1662 |
| 200 mm - 8 "    | LT-1660 | LT-1663 |



Porte-aiguilles Porta-agujas Porta aghi









#### OLSEN-HEGAR

| 120 mm - 4¾ "                            | LT-1668 | LT-1672 |
|------------------------------------------|---------|---------|
| 140 mm - 5½"                             | LT-1669 | LT-1673 |
| 170 mm - 6 <sup>3</sup> / <sub>4</sub> " | LT-1670 | LT-1674 |
| 190 mm - 71/2"                           | LT-1671 | LT-1675 |



























Porte-aiguilles Porta-agujas Porta aghi





| 130 mm - 5" | 150 mm - 53/4" | 170 mm - 63/4" |
|-------------|----------------|----------------|
| LT-1714     | LT-1715        | LT-1716        |

mit Spezialbeschichtung im Maul with special coated jaw

mors avec couche special boca con capa especial morso "diamant dust"



| LT-1717     | LT-1718     | LT-1719      |
|-------------|-------------|--------------|
| 180 mm - 7" | 200 mm - 8" | 230 mm - 9 " |

mit Spezialbeschichtung im Maul with special coated jaw

mors avec couche special boca con capa especial morso "diamant dust"



Beschichtung mit Hartmetallstaub.

Sicheres Halten der Nadel

Speziell geeignet für feine Nadelhalter, keine Bruchgefahr der Maulspitzen.

Jaws coated with carbide dust.

Secure fixing of the need