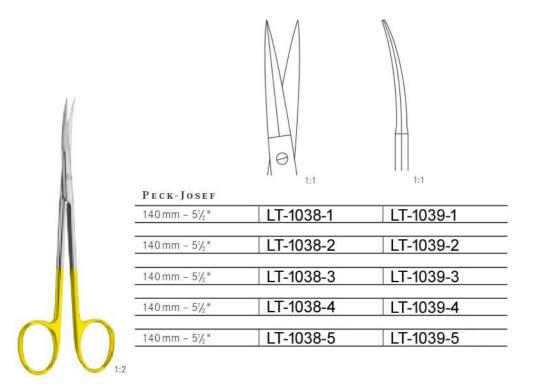

bici per chirurgia







#### LEXER

| 4/0 /1/ !!      | LT 4024 4 | LT 400F 4  |
|-----------------|-----------|------------|
| 160 mm - 6¼ "   | LT-1034-1 | LT-1035-1  |
| 210 mm - 81/4 " | LT-1034-2 | LT-1035-2  |
| 160 mm - 61/4 " | LT-1034-3 | LT-1035-3  |
|                 | 1         | 1 = 1 .000 |
| 160 mm - 61/4 " | LT-1034-4 | LT-1035-4  |
|                 |           |            |
| 160 mm - 61/4 " | LT-1034-5 | LT-1035-5  |







#### KELLY

| 160 mm - 61/4 " | LT-1036-1 | LT-1037-1 |
|-----------------|-----------|-----------|
| 180 mm - 7"     | LT-1036-2 | LT-1037-2 |

# Fistel Scheren Fistula scissors Ciseaux pour fistules Tijeras para fistulas Forbici per fistole



Chirurgische Scheren Operating scissors Ciseaux à chirurgie Tijeras para cirugía Forbici per chirurgia







irurgische Scheren - Präparierscheren Operating scissors - Dissecting scissors

Ciseaux à chirurgie - Ciseaux à dissection Tijeras para cirugía - Tijeras de disección Forbici per chirurgia - Forbici per dissezione









|     |     |      | an owner out |      |
|-----|-----|------|--------------|------|
| MET | ZEN | BAUM | -NE          | LSON |

|                                          | Fig. 1                   | Fig. 2     | Fig. 3     |  |
|------------------------------------------|--------------------------|------------|------------|--|
| 115 mm - 4½"                             | LT-1041-1                |            |            |  |
| 145 mm - 5 <sup>3</sup> / <sub>4</sub> " | LT-1041-2                | LT-1042-1  | LT-1043-1  |  |
| 150 mm - 6"