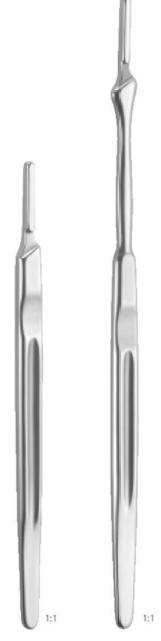

# Scalpel Handles

| STANDARD |   |
|----------|---|
| Fig. 3   |   |
| LT-1000  | - |

| STANDARD |  |
|----------|--|
| Fig. 4   |  |
| LT-1001  |  |

| BARRON  |   |
|---------|---|
| Fig. 3  |   |
| LT-1002 |   |
|         | _ |