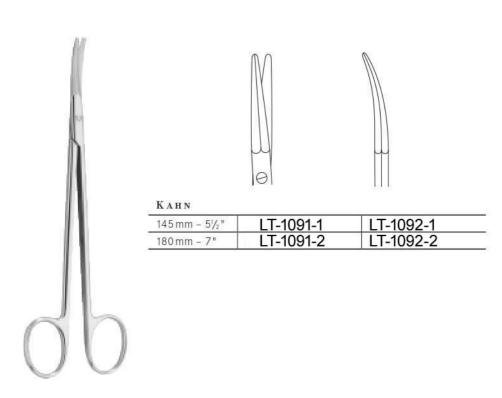

LT-1085-6  | LT-1086-6  |
|                                          |            |            |
| 145 mm - 5¾ "                            | LT-1085-7  | LT-1086-7  |
| 185 mm - 7"                              | LT-1085-8  | LT-1086-8  |
| 230 mm - 9 "                             | LT-1085-9  | LT-1086-9  |
|                                          | ,          |            |
| 145 mm - 5¾"                             | LT-1085-11 | LT-1086-11 |
| 185 mm - 7"                              | LT-1085-12 | LT-1086-12 |
| 230 mm - 9 "                             | LT-1085-13 | LT-1086-13 |



Ciseaux pour la chirurgie plastique Tijeras para cirugía plástica Forbici per chirurgia plastica







Ciseaux pour la chirurgie plastique Tijeras para cirugía plástica Forbici per chirurgia plastica







Face-Lift-Scheren Face-lift scissors

Ciseaux pour le face-lift *Tijeras para el face-lift* Forbici per "face-lifting"





| REES           |           |           |
|----------------|-----------|-----------|
| 170 mm - 63/4" | LT-1095-1 | LT-1096-1 |
| 205 mm -       | LT-1095-2 | LT-1096-2 |
|                |           |           |
| 170 mm - 6¾ "  | LT-1095-3 | LT-1096-3 |
| 205 mm -       | LT-1095-4 | LT-1096-4 |
| 170 mm - 6¾"   | LT-1095-5 | LT-1096-5 |
| 205 mm -       | LT-1095-6 | LT-1096-6 |
|                |           |           |
| 170 mm - 6¾ "  | LT-1095-7 | LT-1096-7 |
| 205 mm -       | LT-1095-8 | LT-1096-8 |





| 170 mm - 6 <sup>3</sup> / <sub>4</sub> " | LT-1098-1 |
|------------------------------------------|-----------|
| 170 mm - 6 <sup>3</sup> / <sub>4<