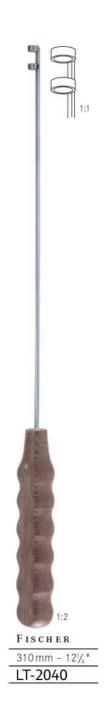

n nasale Pinzas para el tabique nasal Pinze per il setto nasale









COTTLE-WALSHAM

| 230 mm - 9 " | LT-2024  | LT-2025    | LT-2026  |
|--------------|----------|------------|----------|
|              | gerade   | links      | rechts   |
|              | straight | left       | right    |
|              | droit    | gauche     | droite   |
|              | recta    | izquierda  | derecha  |
|              | rette    | a sinistra | a destra |



Septumzangen Septum forceps Pinces pour la cloison nasale Pinzas para el tabique nasal Pinze per il setto nasale











Sehnenstripper Tendon strippers Instruments à écorcher les tendons Enucleadores de tendones Scollatendini







Sehnenstripper Tendon strippers Instruments à écorcher les tendons Enucleadores de tendones Scollatendini







Sehnenfasszangen Tendon holding forceps Pinces pour saisir les tendons Pinzas para coger tendones Pinze per afferrare tendini









Sehnenfasszangen Tendon holding forceps

Pinces pour saisir les tendons Pinzas para coger tendones Pinze per afferrare tendini





205 mm - 8 "

Sehnendurchzugszange Tendon passer

Pince conductrice pour tendons

Pinza conductora para tendones

Pinza conduttrice per tendini



CAROLI

110 mm - 41/4 "

LT-2051

Sehnenfaßzange Tendon grasping forceps

Pince pour saisir les tendons

Pinza para coger tendones Pinza per afferrare tendini Hohlmeißelzangen Bone rongeurs Pinces gouges Pinzas gubias Pinze sgorbie



MINI-FRIEDMAN

120 mm - 4<sup>3</sup>/<sub>4</sub>" LT-2052



FRIEDMAN

140 mm - 5½" LT-2053



BLUMENTHAL

|             | enc. a  | F: 0    |