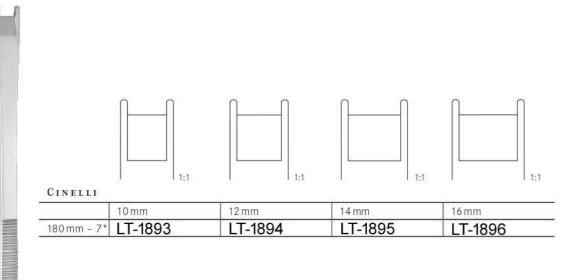

rozell    | Placas de cambio, 1 par      |
|               | Accaio massiccio, con punte di Ferrozell | Placche di ricambio, 1 paia  |

1:2



Hämmer Mallets Maillets Martillos Martelli



PARTSCH

|              | 22 mm Ø - 200 g |
|--------------|-----------------|
| 180 mm - 7 " | LT-1869         |





25 mm Ø – 205 g 190 mm – 7½" LT-1871

Stahl massiv, mit Kunststoffbacken Steel solid, with plastic faces

Acier solide, avec plaques en plastic Acero solido, con placas en plastica Accaio massiccio, con placche di plastica



LUCAE

|                | 19 mm Ø – 230 g | 25 mm Ø - 260 g |
|----------------|-----------------|-----------------|
| 190 mm - 71/2" | LT-1872         | LT-1873         |

Stahl massiv Steel solid Acier solide Acero solido Accaio massiccio



















































Elevateurs pour la cloison nasale Elevadores para el tabique nasal Elevatori per setto











Elevateurs pour la cloison nasale Elevadores para el tabique nasal Elevatori per setto







Elevateurs pour la cloison nasale Elevadores para el tabique nasal Elevatori per setto







Elevateurs pour la cloison nasale Elevadores para el tabique nasal Elevatori per setto



FREER

205 mm - 8"

LT-1933

scharf/stumpf sharp/blunt tranchant/mousse aguda/roma acuta/smussa





200 mm - 8

**LOTUSMED** 

Raspatorien und Ahlen für die Kieferchirurgie Periosteal elevators and awls for maxillo-facial surgery Rugines, décolleurs el passe-fils pour chirurgie maxillo-faciale Periostótomos y leznas para maxillofacial Raspatori, punteruoli per chirurgia massilofaciale