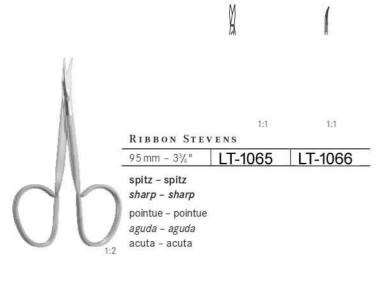

# Fistel Scheren Fistula scissors Ciseaux pour fistules Tijeras para fistulas Forbici per fistole

Chirurgische Scheren Operating scissors Ciseaux à chirurgie Tijeras para cirugía Forbici per chirurgia

irurgische Scheren - Präparierscheren Operating scissors - Dissecting scissors

Ciseaux à chirurgie - Ciseaux à dissection Tijeras para cirugía - Tijeras de disección Forbici per chirurgia - Forbici per dissezione

|     |     |      | an owner out |      |
|-----|-----|------|--------------|------|
| MET | ZEN | BAUM | -NE          | LSON |