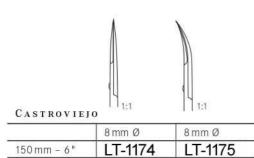

| LT-1127 | LT-1132 |
| 115 mm - 4½"  | LT-1128 | LT-1133 |
| 115 mm - 4½"  | LT-1129 | LT-1134 |
| 115 mm - 4½ " | LT-1130 | LT-1135 |



Augenscheren Blepharoplasty scissors Ciseaux pour blépharoplastie Tijeras para blefaroplastica Forbici per blefaroplastica







Mikro-Federscheren Micro-scissors Micro ciseaux à ressorts Micro tijeras con resorte Forbici per microchirurgia



kniegebogen, 45° angled on flat, 45° angulaire, 45° acodada, 45° angolata, 45°



Mikro-Präparierscheren Micro dissecting scissors Micro ciseaux à dissection Micro tijeras de disección Forbici per micro chirurgia con manico rotondo





Mikroscheren mit Rundgriff Micro scissors with round handle Micro ciseaux avec manche ronde Micro tijeras con mango redondo Forbici per micro chirurgia con manico rotondo











Mikroscheren mit Rundgriff Micro scissors with round handle Micro ciseaux avec manche ronde Micro tijeras con mango redondo Forbici per micro chirurgia con manico rotondo





 8 mm Ø
 LT-1178
 LT-1180
 LT-1182
 LT-1184
 LT-1186
 LT-1188

 10 mm Ø
 LT-1179
 LT-1181
 LT-1183
 LT-1185
 LT-1187
 LT-1189



Anatomische Pinzetten - Chirurgische Pinzetten Dressing forceps - Dissecting forceps Pinces à dissection - Pinces à dissection à griffes Pinzas de disección - Pinzas de disección con dientes Pinze per dissezione - Pinze per dissezione con denti



| SE | M | K | E | N |  |
|----|---|---|---|---|--|
|----|---|---|---|---|--|

| 125 mm - 5" | LT-1190 | LT-1192 |
|-------------|---------|---------|
| 150 mm - 6" | LT-1191 | LT-1193 |



| C | U | S | н | I | N | G |
|---|---|---|---|---|--