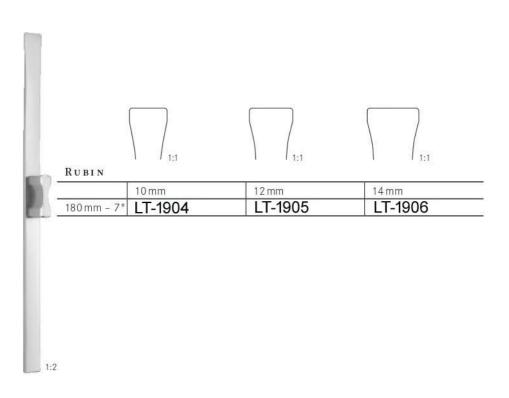

| Placas de cambio, 1 par      |
|               | Accaio massiccio, con punte di Ferrozell | Placche di ricambio, 1 paia  |

1:2



Hämmer Mallets Maillets Martillos Martelli



PARTSCH

|              | 22 mm Ø - 200 g |
|--------------|-----------------|
| 180 mm - 7 " | LT-1869         |





25 mm Ø – 205 g 190 mm – 7½" LT-1871

Stahl massiv, mit Kunststoffbacken Steel solid, with plastic faces

Acier solide, avec plaques en plastic Acero solido, con placas en plastica Accaio massiccio, con placche di plastica



LUCAE

|                | 19 mm Ø – 230 g | 25 mm Ø - 260 g |
|----------------|-----------------|-----------------|
| 190 mm - 71/2" | LT-1872         | LT-1873         |

Stahl massiv Steel solid Acier solide Acero solido Accaio massiccio



















































Elevateurs pour la cloison nasale Elevadores para el tabique nasal Elevatori per setto











Elevateurs pour la cloison nasale Elevadores para el tabique nasal Elevatori per setto







Elevateurs pour la cloison nasale Elevadores para el tabique nasal Elevatori per setto







Elevateurs pour la cloison nasale Elevadores para el tabique nasal Elevatori per setto



FREER

205 mm - 8"

LT-1933

scharf/stumpf sharp/blunt tranchant/mousse aguda/roma acuta/smussa





200 mm - 8

**LOTUSMED** 

Raspatorien und Ahlen für die Kieferchirurgie Periosteal elevators and awls for maxillo-facial surgery Rugines, décolleurs el passe-fils pour chirurgie maxillo-faciale Periostótomos y leznas para maxillofacial Raspatori, punteruoli per chirurgia massilofaciale













Raspat