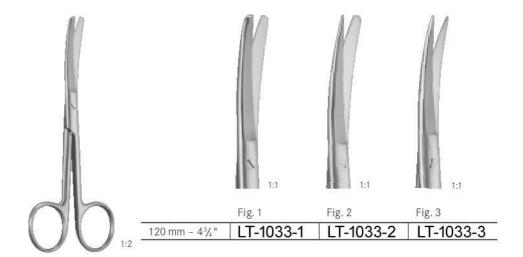

# Fistel Scheren Fistula scissors Ciseaux pour fistules Tijeras para fistulas Forbici per fistole

Chirurgische Scheren Operating scissors Ciseaux à chirurgie Tijeras para cirugía Forbici per chirurgia

irurgische Scheren - Präparierscheren Operating scissors - Dissecting scissors

Ciseaux à chirurgie - Ciseaux à dissection Tijeras para cirugía - Tijeras de disección Forbici per chirurgia - Forbici per dissezione

|     |     |      | an owner out |      |
|-----|-----|------|--------------|------|
| MET | ZEN | BAUM | -NE          | LSON |

|                                          | Fig. 1                   | Fig. 2     | Fig. 3     |  |
|------------------------------------------|--------------------------|------------|------------|--|
| 115 mm - 4½"                             | LT-1041-1                |            |            |  |
| 145 mm - 5 <sup>3</sup> / <sub>4</sub> " | LT-1041-2                | LT-1042-1  | LT-1043-1  |  |
| 150 mm - 6"                              | LT-1041-3                |            |            |  |
| 180 mm - 7"                              | LT-1041-4                | LT-1042-2  | LT-1043-2  |  |
| 200 mm - 8"                              | LT-1041-5                | LT-1042-3  | LT-1043-3  |  |
| 230 mm - 9 "                             | LT-1041-6                | LT-1042-4  | LT-1043-4  |  |
| 250 mm - 9¾"                             | LT-1041-7                | LT-1042-5  | LT-1043-5  |  |
| 280 mm - 11 "                            | LT-1041-8                | LT-1042-6  | LT-1043-6  |  |
| 300 mm - 12 "                            | LT-1041-9                | LT-1042-7  | LT-1043-7  |  |
| 145 mm - 5 <sup>3</sup> / <sub>4</sub> " | LT 1041 10               | Ü          |            |  |
| 180 mm - 7"                              | LT-1041-10               |            |            |  |
| 200 mm - 8"                              | LT-1041-11<br>LT-1041-12 |            |            |  |
| 230 mm - 9 "                             | LT-1041-12               |            |            |  |
| 23011111 - 9                             | L1-1041-13               |            |            |  |
| 145 mm - 5¾ "                            | LT-1041-14               |            |            |  |
| 180 mm - 7"                              | LT-1041-15               |            |            |  |
| 200 mm - 8"                              | LT-1041-16               |            |            |  |
| 230 mm - 9"                              | LT-1041-17               | ·          |            |  |
|                                          | 1 = 40 44 40             |            | 7          |  |
| 115 mm - 4½"                             | LT-1041-18               |            |            |  |
| 145 mm - 5¾ "                            | LT-1041-19               | LT-1042-8  | LT-1043-8  |  |
| 180 mm - 7"                              | LT-1041-20               | LT-1042-9  | LT-1043-9  |  |
| 200 mm - 8"                              | LT-1041-21               | LT-1042-10 | LT-1043-10 |  |
| 230 mm - 9 "                             | LT-1041-22               | LT-1042-11 | LT-1043-11 |  |
| 250 mm - 9 <sup>3</sup> / <sub>4</sub> " | LT-1041-23               |            |            |  |
| 280 mm - 11 "                            | LT-1041-24               |            |            |  |
| 300 mm - 12 "                            | LT-1041-25               |            |            |  |