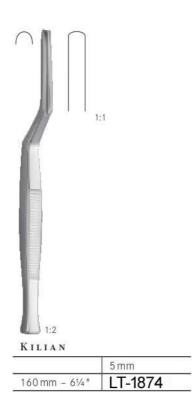

ido, con placas en Ferrozell    | Placas de cambio, 1 par      |
|               | Accaio massiccio, con punte di Ferrozell | Placche di ricambio, 1 paia  |

1:2



Hämmer Mallets Maillets Martillos Martelli



PARTSCH

|              | 22 mm Ø - 200 g |
|--------------|-----------------|
| 180 mm - 7 " | LT-1869         |





25 mm Ø – 205 g 190 mm – 7½" LT-1871

Stahl massiv, mit Kunststoffbacken Steel solid, with plastic faces

Acier solide, avec plaques en plastic Acero solido, con placas en plastica Accaio massiccio, con placche di plastica



LUCAE

|                | 19 mm Ø – 230 g | 25 mm Ø - 260 g |
|----------------|-----------------|-----------------|
| 190 mm - 71/2" | LT-1872         | LT-1873         |

Stahl massiv Steel solid Acier solide Acero solido Accaio massiccio



















































Elevateurs pour la cloison nasale Elevadores para el tabique nasal Elevatori per setto











Elevateurs pour la cloison nasale Elevadores para el tabique nasal Elevatori per setto







Elevateurs pour la cloison nasale Elevadores para el tabique nasal Elevatori per setto







Elevateurs pour la cloison nasale Elevadores para el tabique nasal Elevatori per setto



FREER

205 mm - 8"

LT-1933

scharf/stumpf sharp/blunt tranchant/mousse aguda/roma acuta/smussa





200 mm - 8

**LOTUSMED** 

Raspatorien und Ahlen für die Kieferchirurgie Periosteal elevators and awls for maxillo-facial surgery Rugines, décolleurs el passe-fils pour chirurgie maxillo-faciale Periostótomos y leznas para maxillofacial Raspatori, punteruoli per chirurgia ma