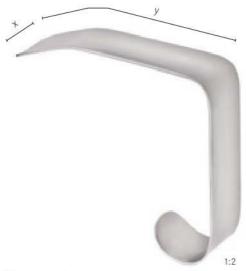

rf sharp pointu agudo

acuto



FREEMAN

|             | x = 38 mm |
|-------------|-----------|
| 100 mm - 4" | LT-1599   |

scharf sharp

pointu

agudo

acuto



Wundhaken Retractors

Ecarteurs Separadores Divaricatori







FREEMAN

|             | x = 22 mm | x = 38 mm |  |
|-------------|-----------|-----------|--|
| 180 mm - 7" | LT-1601   | LT-1602   |  |

scharf sharp

pointu

agudo acuto



Wundhaken Retractors Ecarteurs Separadores Divaricatori



#### YANCOSKIE

|             | x = 150 mm |
|-------------|------------|
| 180 mm - 7" | LT-1603    |

scharf sharp pointu agudo acuto



#### CORONAL LIFT

|             | x = 70 mm |
|-------------|-----------|
| 180 mm - 7" | LT-1604   |

scharf sharp pointu agudo acuto



Wundhaken Retractors Ecarteurs Separadores Divaricatori





#### FERREIRA

|              | x = 23 mm / y = 120 mm |  |
|--------------|------------------------|--|
| 100 mm - 4 " | LT-1607                |  |

stumpf

blunt

mousse

romo

smusso

Weichteilhaken für die Kieferchirurgie Soft tissue retractors for maxillo-facial surgery Ecarteurs pour la chirurgie maxillo-faciale Ganchos para cirugía maxilofacial Uncini per chirurgia massilofaciale







Weichteilhaken für die Kieferchirurgie Soft tissue retractors for maxillo-facial surgery Ecarteurs pour la chirurgie maxillo-faciale Ganchos para cirugía maxilofacial Uncini per chirurgia massilofaciale



OBWEGESER

|                                          | 44 mm x 9,5 mm | 70 mm x 11,5 mm |  |
|------------------------------------------|----------------|-----------------|--|
| 220 mm - 8 <sup