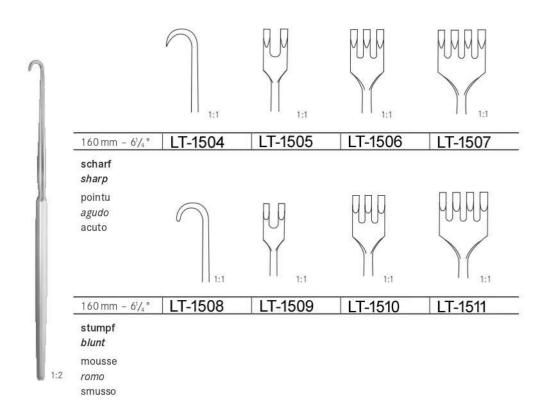

Mamillenringe (stumpf) Areola markers (blunt)

Marqueurs pour l'aréole (mousses) Marcadores para aréola (romos) Marcatori per areola (smussati)

#### LT-1014-10

Mamillenring (stumpf) Areola marker (blunt)

Marqueur pour l'aréole (mousses) Marcador para aréola (romos) Marcatore per areola (smussati)

#### LT-1014-11

Mamillenring (stumpf) Areola marker (blunt)

Marqueur pour l'aréole (mousses) Marcador para aréola (romos) Marcatore per areola (smussati)

Für präzises Markieren der Brustwarze bei:

- kombinierter Bruststraffung
- Verkleinerung des Brustwarzenhofes

For precise marking of the nipple during:

- combined breast-lifting
- reduction of the areola

Pour marquage exact du mamelon en cas de:

- lifting des seins combiné
- réduction de l'aréole

Para la marcación precisa del pezón en caso de:

- combinación con un lifting de la mama
- reducción del tamano de la areola mamaria

Per la marcatura esatta del capezzolo in caso di:

- rassodamento combinato della mammella
- riduzione del complesso areola-capezzolo