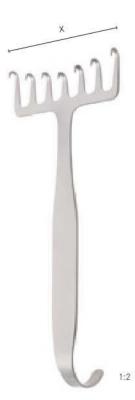

Mamillenringe (stumpf) Areola markers (blunt)

Marqueurs pour l'aréole (mousses) Marcadores para aréola (romos) Marcatori per areola (smussati)