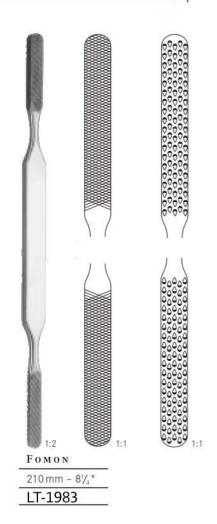

asali





LT-1963

LT-1964

1:2







| COTILE       | *1        | *         |  |
|--------------|-----------|-----------|--|
|              | x = 75 mm | x = 90 mm |  |
| 150 mm - 6 " | LT-1967   | LT-1968   |  |



Nasenspekula Nasal specula Spéculums nasaux Espéculos nasales Specoli nasali







#### $C \ o \ T \ T \ L \ E$

|               | x = 45 mm | x = 75 mm |  |
|---------------|-----------|-----------|--|
| 140 mm - 5½ " | LT-1973   | LT-1974   |  |

schwarz verchromt black, chrome plated

chromé en noir chromado en negro cromato nero



Nasensägen Nasal saws Scies nasales Sierras nasales Seghe nasali







Nasenraspeln Nasal rasps Râpes nasales *Limas nasales* Raspe nasali





210 mm - 81/4" LT-1980





Nasenraspeln Nasal rasps Râpes nasales *Limas nasales* Raspe nasali







### NASAL INSTRUMENTS

#### Fomon Double Ended Nasal Rasp

- 21cm/8¼" length
- Tungsten Carbide surface



#### MALTZ (Parkes) Nasal Rasp

- 18cm/7" length
- Tungsten Carbide surface
- Backward cutting



CHANNAHA -

LT-1988

Course

LT-1989

Medium



LT-1990

Fine

#### Maltz Nasal Rasp

18.5cm/71/2" length

LT-1991

#### Maltz Nasal Rasp

- 18.5cm/7½" length
- Tungsten Carbide surface



## NASAL INSTRUMENTS

#### Peet Nasal Rasp

- 17.5cm/6¾" length
- Diamond surface

LT-1993 Curved tip\*

LT-1994 Straight tip

\*illustrated

#### Aufricht (Peet) Nasal Rasp

- 22cm/8¾" length
- Diamond surface

LT-1995

#### Glabella Nasal Rasp

- = 21cm/81/4" length
- Tungsten Carbide surface

LT-1996



#### Fomon Double Ended Nasal Rasp

- 21cm/8¼" length
- Diamond surface

LT-1997



#### Mil