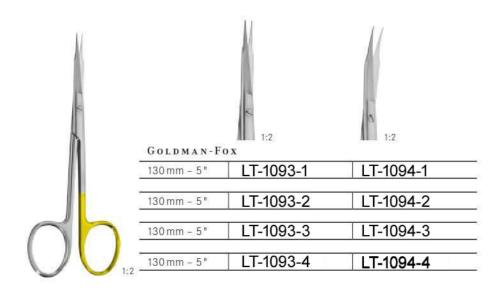

CERAMIC SUPERCUT

160 mm - 61/4" LT-1025-3

Ciseaux *Tijeras* Forbici

Ciseaux *Tijeras* Forbici

Chirurgische Scheren Operating scissors Ciseaux à chirurgie Tijeras para cirugía Forbici per chirurgia

|                                          |            | The second secon |
|------------------------------------------|------------|--------------------------------------------------------------------------------------------------------------------------------------------------------------------------------------------------------------------------------------------------------------------------------------------------------------------------------------------------------------------------------------------------------------------------------------------------------------------------------------------------------------------------------------------------------------------------------------------------------------------------------------------------------------------------------------------------------------------------------------------------------------------------------------------------------------------------------------------------------------------------------------------------------------------------------------------------------------------------------------------------------------------------------------------------------------------------------------------------------------------------------------------------------------------------------------------------------------------------------------------------------------------------------------------------------------------------------------------------------------------------------------------------------------------------------------------------------------------------------------------------------------------------------------------------------------------------------------------------------------------------------------------------------------------------------------------------------------------------------------------------------------------------------------------------------------------------------------------------------------------------------------------------------------------------------------------------------------------------------------------------------------------------------------------------------------------------------------------------------------------------------|
| MAYO                                     |            |                                                                                                                                                                                                                                                                                                                                                                                                                                                                                                                                                                                                                                                                                                                                                                                                                                                                                                                                                                                                                                                                                                                                                                                                                                                                                                                                                                                                                                                                                                                                                                                                                                                                                                                                                                                                                                                                                                                                                                                                                                                                                                                                |
| 145 mm - 5¾ "                            | LT-1030-1  | LT-1031-1                                                                                                                                                                                                                                                                                                                                                                                                                                                                                                                                                                                                                                                                                                                                                                                                                                                                                                                                                                                                                                                                                                                                                                                                                                                                                                                                                                                                                                                                                                                                                                                                                                                                                                                                                                                                                                                                                                                                                                                                                                                                                                                      |
| 150 mm - 6 <sup>3</sup> / <sub>4</sub> " | LT-1030-2  | LT-1031-2                                                                                                                                                                                                                                                                                                                                                                                                                                                                                                                                                                                                                                                                                                                                                                                                                                                                                                                                                                                                                                                                                                                                                                                                                                                                                                                                                                                                                                                                                                                                                                                                                                                                                                                                                                                                                                                                                                                                                                                                                                                                                                                      |
| 170 mm - 6 <sup>3</sup> / <sub>4</sub> " | LT-1030-3  | LT-1031-3                                                                                                                                                                                                                                                                                                                                                                                                                                                                                                                                                                                                                                                                                                                                                                                                                                                                                                                                                                                                                                                                                                                                                                                                                                                                                                                                                                                                                                                                                                                                                                                                                                                                                                                                                                                                                                                                                                                                                                                                                                                                                                                      |
| 230 mm - 9 "                             | LT-1030-4  | LT-1031-4                                                                                                                                                                                                                                                                                                                                                                                                                                                                                                                                                                                                                                                                                                                                                                                                                                                                                                                                                                                                                                                                                                                                                                                                                                                                                                                                                                                                                                                                                                                                                                                                                                                                                                                                                                                                                                                                                                                                                                                                                                                                                                                      |
|                                          |            | 7                                                                                                                                                                                                                                                                                                                                                                                                                                                                                                                                                                                                                                                                                                                                                                                                                                                                                                                                                                                                                                                                                                                                                                                                                                                                                                                                                                                                                                                                                                                                                                                                                                                                                                                                                                                                                                                                                                                                                                                                                                                                                                                              |
| 145 mm - 5¾ "                            | LT-1030-5  | LT-1031-5                                                                                                                                                                                                                                                                                                                                                                                                                                                                                                                                                                                                                                                                                                                                                                                                                                                                                                                                                                                                                                                                                                                                                                                                                                                                                                                                                                                                                                                                                                                                                                                                                                                                                                                                                                                                                                                                                                                                                                                                                                                                                                                      |
| 150 mm - 6¾ "                            | LT-1030-6  | LT-1031-6                                                                                                                                                                                                                                                                                                                                                                                                                                                                                                                                                                                                                                                                                                                                                                                                                                                                                                                                                                                                                                                                                                                                                                                                                                                                                                                                                                                                                                                                                                                                                                                                                                                                                                                                                                                                                                                                                                                                                                                                                                                                                                                      |
| 170 mm - 6 <sup>3</sup> / <sub>4</sub> " | LT-1030-7  | LT-1031-7                                                                                                                                                                                                                                                                                                                                                                                                                                                                                                                                                                                                                                                                                                                                                                                                                                                                                                                                                                                                                                                                                                                                                                                                                                                                                                                                                                                                                                                                                                                                                                                                                                                                                                                                                                                                                                                                                                                                                                                                                                                                                                                      |
| 230 mm - 9 "                             | LT-1030-8  | LT-1031-8                                                                                                                                                                                                                                                                                                                                                                                                                                                                                                                                                                                                                                                                                                                                                                                                                                                                                                                                                                                                                                                                                                                                                                                                                                                                                                                                                                                                                                                                                                                                                                                                                                                                                                                                                                                                                                                                                                                                                                                                                                                                                                                      |
|                                          |            |                                                                                                                                                                                                                                                                                                                                                                                                                                                                                                                                                                                                                                                                                                                                                                                                                                                                                                                                                                                                                                                                                                                                                                                                                                                                                                                                                                                                                                                                                                                                                                                                                                                                                                                                                                                                                                                                                                                                                                                                                                                                                                                                |
| 145 mm - 5¾ "                            | LT-1030-9  | LT-1031-9                                                                                                                                                                                                                                                                                                                                                                                                                                                                                                                                                                                                                                                                                                                                                                                                                                                                                                                                                                                                                                                                                                                                                                                                                                                                                                                                                                                                                                                                                                                                                                                                                                                                                                                                                                                                                                                                                                                                                                                                                                                                                                                      |
| 150 mm - 6¾ "                            | LT-1030-10 | LT-1031-10                                                                                                                                                                                                                                                                                                                                                                                                                                                                                                                                                                                                                                                                                                                                                                                                                                                                                                                                                                                                                                                                                                                                                                                                                                                                                                                                                                                                                                                                                                                                                                                                                                                                                                                                                                                                                                                                                                                                                                                                                                                                                                                     |
| 170 mm - 6 <sup>3</sup> / <sub>4</sub> " | LT-1030-11 | LT-1031-11                                                                                                                                                                                                                                                                                                                                                                                                                                                                                                                                                                                                                                                                                                                                                                                                                                                                                                                                                                                                                                                                                                                                                                                                                                                                                                                                                                                                                                                                                                                                                                                                                                                                                                                                                                                                                                                                                                                                                                                                                                                                                                                     |
| 230 mm - 9 "                             | LT-1030-12 | LT-1031-12                                                                                                                                                                                                                                                                                                                                                                                                                                                                                                                                                                                                                                                                                                                                                                                                                                                                                                                                                                                                                                                                                                                                                                                                                                                                                                                                                                                                                                                                                                                                                                                                                                                                                                                                                                                                                                                                                                                                                                                                                                                                                                                     |
| •                                        |            |                                                                                                                                                                                                                                                                                                                                                                                                                                                                                                                                                                                                                                                                                                                                                                                                                                                                                                                                                                                                                                                                                                                                                                                                                                                                                                                                                                                                                                                                                                                                                                                                                                                                                                                                                                                                                                                                                                                                                                                                                                                                                                                                |
| 145 mm - 5¾ "                            | LT-1030-13 | LT-1031-13                                                                                                                                                                                                                                                                                                                                                                                                                                                                                                                                                                                                                                                                                                                                                                                                                                                                                                                                                                                                                                                                                                                                                                                                                                                                                                                                                                                                                                                                                                                                                                                                                                                                                                                                                                                                                                                                                                                                                                                                                                                                                                                     |
| 170 mm - 6 <sup>3</sup> / <sub>4</sub> " | LT-1030-14 | LT-1031-14                                                                                                                                                                                                                                                                                                                                                                                                                                                                                                                                                                                                                                                                                                                                                                                                                                                                                                                                                                                                                                                                                                                                                                                                                                                                                                                                                                                                                                                                                                                                                                                                                                                                                                                                                                                                                                                                                                                                                                                                                                                                                                                     |
| 230 mm - 9 "                             | LT-1030-15 | LT-1031-15                                                                                                                                                                                                                                                                                                                                                                                                                                                                                                                                                                                                                                                                                                                                                                                                                                                                                                                                                                                                                                                                                                                                                                                                                                                                                                                                                                                                                                                                                                                                                                                                                                                                                                                                                                                                                                                                                                                                                                                                                                                                                                                     |

Chirurgische Scheren
Operating scissors

Ciseaux à chirurgie Tijeras para cirugía Forbici per chirurgia

Chirurgische Scheren Operating scissors

Ciseaux à chirurgie Tijeras para cirugía Forbici per chirurgia

#### LEXER

| 4/0 /1/ !!      | LT 4024 4 | LT 400F 4  |
|-----------------|-----------|------------|
| 160 mm - 6¼ "   | LT-1034-1 | LT-1035-1  |
| 210 mm - 81/4 " | LT-1034-2 | LT-1035-2  |
| 160 mm - 61/4 " | LT-1034-3 | LT-1035-3  |
|                 | 1         | 1 = 1 .000 |
| 160 mm - 61/4 " | LT-1034-4 | LT-1035-4  |
|                 |           |            |
| 160 mm - 61/4 " | LT-1034-5 | LT-1035-5  |

#### KELLY

| 160 mm - 61/4 " | LT-1036-1 | LT-1037-1 |
|-----------------|-----------|-----------|
| 180 mm - 7"     | LT-1036-2 | LT-1037-2 |