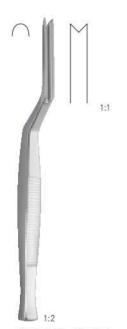

o, con placas en Ferrozell    | Placas de cambio, 1 par      |
|               | Accaio massiccio, con punte di Ferrozell | Placche di ricambio, 1 paia  |

1:2



Hämmer Mallets Maillets Martillos Martelli



PARTSCH

|              | 22 mm Ø - 200 g |
|--------------|-----------------|
| 180 mm - 7 " | LT-1869         |





25 mm Ø – 205 g 190 mm – 7½" LT-1871

Stahl massiv, mit Kunststoffbacken Steel solid, with plastic faces

Acier solide, avec plaques en plastic Acero solido, con placas en plastica Accaio massiccio, con placche di plastica



LUCAE

|                | 19 mm Ø – 230 g | 25 mm Ø - 260 g |
|----------------|-----------------|-----------------|
| 190 mm - 71/2" | LT-1872         | LT-1873         |

Stahl massiv Steel solid Acier solide Acero solido Accaio massiccio



















































Elevateurs pour la cloison nasale Elevadores para el tabique nasal Elevatori per setto











Elevateurs pour la cloison nasale Elevadores para el tabique nasal Elevatori per setto







Elevateurs pour la cloison nasale Elevadores para el tabique nasal Elevatori per setto







Elevateurs pour la cloison nasale Elevadores para el tabique nasal Elevatori per setto



FREER

205 mm - 8"

LT-1933

scharf/stumpf sharp/blunt tranchant/mousse aguda/roma acuta/smussa





200 mm - 8

**LOTUSMED** 

Raspatorien und Ahlen für die Kieferchirurgie Periosteal elevators and awls for maxillo-facial surgery Rugines, décolleurs el passe-fils pour chirurgie maxillo-faciale Periostótomos y leznas para maxillofacial Raspatori, punteruoli per chirurgia mass