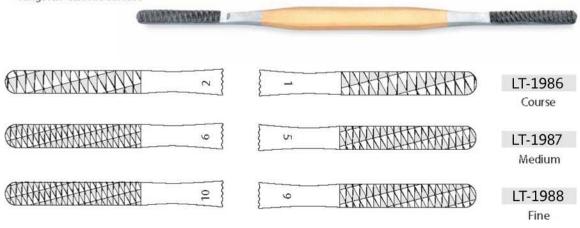

|-----------|--|
|              | x = 75 mm | x = 90 mm |  |
| 150 mm - 6 " | LT-1967   | LT-1968   |  |



Nasenspekula Nasal specula Spéculums nasaux Espéculos nasales Specoli nasali







#### $C \ o \ T \ T \ L \ E$

|               | x = 45 mm | x = 75 mm |  |
|---------------|-----------|-----------|--|
| 140 mm - 5½ " | LT-1973   | LT-1974   |  |

schwarz verchromt black, chrome plated

chromé en noir chromado en negro cromato nero



Nasensägen Nasal saws Scies nasales Sierras nasales Seghe nasali







Nasenraspeln Nasal rasps Râpes nasales *Limas nasales* Raspe nasali





210 mm - 81/4" LT-1980





Nasenraspeln Nasal rasps Râpes nasales *Limas nasales* Raspe nasali







### NASAL INSTRUMENTS

#### Fomon Double Ended Nasal Rasp

- 21cm/8¼" length
- Tungsten Carbide surface



#### MALTZ (Parkes) Nasal Rasp

- 18cm/7" length
- Tungsten Carbide surface
- Backward cutting



CHANNAHA -

LT-1988

Course

LT-1989

Medium



LT-1990

Fine

#### Maltz Nasal Rasp

18.5cm/71/2" length

LT-1991

#### Maltz Nasal Rasp

- 18.5cm/7½" length
- Tungsten Carbide surface



## NASAL INSTRUMENTS

#### Peet Nasal Rasp

- 17.5cm/6¾" length
- Diamond surface

LT-1993 Curved tip\*

LT-1994 Straight tip

\*illustrated

#### Aufricht (Peet) Nasal Rasp

- 22cm/8¾" length
- Diamond surface

LT-1995

#### Glabella Nasal Rasp

- = 21cm/81/4" length
- Tungsten Carbide surface

LT-1996



#### Fomon Double Ended Nasal Rasp

- 21cm/8¼" length
- Diamond surface

LT-1997



#### Miller Nasal Rasp

- 18cm/7" length
- Tungsten Carbide surface



LT-1997



### **BROWLIFT INSTRUMENTS**

#### Ne