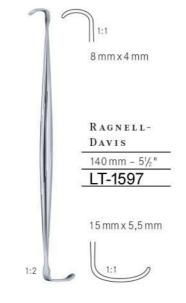

# Fistel Scheren Fistula scissors Ciseaux pour fistules Tijeras para fistulas Forbici per fistole

Chirurgische Scheren Operating scissors Ciseaux à chirurgie Tijeras para cirugía Forbici per chirurgia

irurgische Scheren - Präparierscheren Operating scissors - Dissecting scissors

Ciseaux à chirurgie - Ciseaux à dissection Tijeras para cirugía - Tijeras de disección Forbici per chirurgia - Forbici per dissezione

|     |     |      | an owner out |      |
|-----|-----|------|--------------|------|
| MET | ZEN | BAUM | -NE          | LSON |