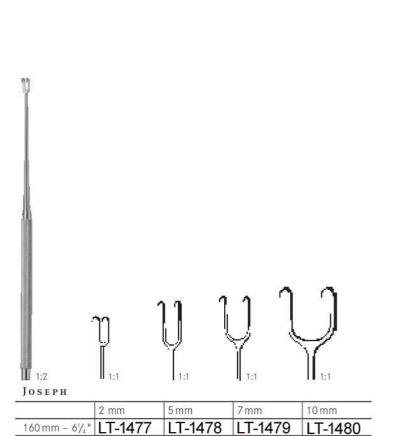

-----|-----|
| LT-1448     |     |
| 10 x 11     | (2) |



THOMS-ALLIS

200 mm - 8"

LT-1449

6 x 7



200 mm - 8"

LT-1450





Tupfer- und Schwammzangen Cotton swab forceps, sponge holding forceps

Pinces à tampons et éponges Pinzas para tampones y esponjas Pinze per tamponi





| - |   |   |   |    |   |   |
|---|---|---|---|----|---|---|
| R | Δ | M | P | Т. | E | V |
|   |   |   |   |    |   |   |

| 180 mm - 7"  | LT-1452 | LT-1454 |
|--------------|---------|---------|
| 250 mm - 10" | LT-1453 | LT-1455 |











FOERSTER (BALLENGER)

| 180 mm - 7"   | LT-1456 | LT-1459 | LT-1462 | LT-1465 |
|---------------|---------|---------|---------|---------|
| 200 mm - 8"   | LT-1457 | LT-1460 | LT-1463 | LT-1466 |
| 250 mm - 10 " | LT-1458 | LT-1461 | LT-1464 | LT-1467 |







































Ecarteurs nasales et trachéales Separadores para la traquea y la nariz Uncini tracheali e nasali







LT-1496







Trachealhäkchen Trachea retractors Ecarteurs nasales et trachéales Separadores para la traquea Uncini tracheali







Trachealhäkchen Trachea retractors Ecarteurs trachéales Separadores para la traquea Uncini tracheali







160 mm - 61/4" LT-1512 LT-1513 LT-1514

flexible, scharf flexible, sharp flexible, pointu

flexible, agudo flessibile, acuto







160 mm - 61/4" LT-1515 LT-1516 LT-1517

flexibel, stumpf flexible, blunt

flexible, mousse flexible, romo flessibile, smusso









DESMARRES

|                | x = 8 mm | x = 10 mm | x = 12 mm | _ |
|----------------|----------|-----------|-----------|---|
| 160 mm - 61/4" | LT-1518  | LT-1519