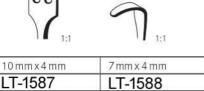

| 190 mm - 7½" | LT-1579 | LT-1580  |
|              |         | gezahnt  |
|              |         | saw edge |
|              |         | dentelé  |
|              |         | dentado  |
|              |         | dentato  |





Wundhaken - Wundspreizer Retractors - Wound spreaders, self-retaining

Ecarteurs - Ecarteurs autostatiques Separadores - Separadores autoestáticos Divaricatori - Divaricatori autostatici





| MEYERDING  |              |              |
|------------|--------------|--------------|
|            | 18 mm x 7 mm | 10 mm x 3 mm |
| 100 000 71 | LT 1502      | LT 4504      |

|            | 1:1          | 1:1         |   |
|------------|--------------|-------------|---|
|            | 16 mm x 5 mm | 7 mm x 4 mm | - |
| 00 mm 7 ll | 1 T 1505     | LT 1506     |   |







#### ALM

|                | 4 x 4   | 4 x 4       | 4 x 4   |
|----------------|---------|-------------|---------|
| 70 mm - 23/4 " | LT-1589 | LT-1591     | LT-1593 |
| 100 mm - 4"    | LT-1590 | LT-1592     | LT-1594 |
|                | scharf  | halbscharf  | stumpf  |
|                | sharp   | semi sharp  | blunt   |
|                | pointu  | semi pointu | mousse  |
|                | agudo   | semi agudo  | romo    |
|                | acuto   | semi acuto  | smusso  |
|                |         |             |         |



#### HOLTZHEIMER

|             | 4 x 4   | 4 x 4   |
|-------------|---------|---------|
| 100 mm - 4" | LT-1595 | LT-1596 |
|             | scharf  | stumpf  |
|             | sharp   | blunt   |
|             | pointu  | mousse  |
|             | a