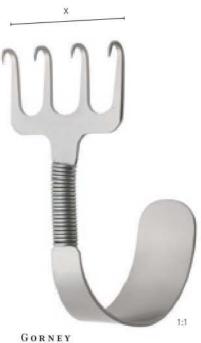

Bleihände Leadhands Mains en plomb Manos de plomo Mano di piombo

für Kinder child size pour enfants para niños per bambini

#### LT-1015-2

für Erwachsene adult size pour adultes para adultos per adulti