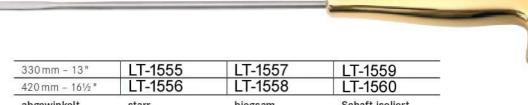

WATSON

300 mm - 12 "

LT-1013

komplett mit 1 Klinge, Stange starr complete with 1 blade, fixed bar

completo con 1 hoja, barra fijada completo con 1 lama, barra fissa