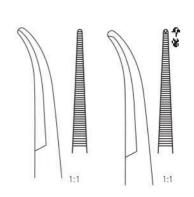

|                                          | Fig. 1                   | Fig. 2     | Fig. 3     |  |
|------------------------------------------|--------------------------|------------|------------|--|
| 115 mm - 4½"                             | LT-1041-1                |            |            |  |
| 145 mm - 5 <sup>3</sup> / <sub>4</sub> " | LT-1041-2                | LT-1042-1  | LT-1043-1  |  |
| 150 mm - 6"                              | LT-1041-3                |            |            |  |
| 180 mm - 7"                              | LT-1041-4                | LT-1042-2  | LT-1043-2  |  |
| 200 mm - 8"                              | LT-1041-5                | LT-1042-3  | LT-1043-3  |  |
| 230 mm - 9 "                             | LT-1041-6                | LT-1042-4  | LT-1043-4  |  |
| 250 mm - 9¾"                             | LT-1041-7                | LT-1042-5  | LT-1043-5  |  |
| 280 mm - 11 "                            | LT-1041-8                | LT-1042-6  | LT-1043-6  |  |
| 300 mm - 12 "                            | LT-1041-9                | LT-1042-7  | LT-1043-7  |  |
| 145 mm - 5 <sup>3</sup> / <sub>4</sub> " | LT 1041 10               | Ü          |            |  |
| 180 mm - 7"                              | LT-1041-10               |            |            |  |
| 200 mm - 8"                              | LT-1041-11<br>LT-1041-12 |            |            |  |
| 230 mm - 9 "                             | LT-1041-12               |            |            |  |
| 23011111 - 9                             | L1-1041-13               |            |            |  |
| 145 mm - 5¾ "                            | LT-1041-14               |            |            |  |
| 180 mm - 7"                              | LT-1041-15               |            |            |  |
| 200 mm - 8"                              | LT-1041-16               |            |            |  |
| 230 mm - 9"                              | LT-1041-17               | ·          |            |  |
|                                          | 1 = 40 44 40             |            | 7          |  |
| 115 mm - 4½"                             | LT-1041-18               |            |            |  |
| 145 mm - 5¾ "                            | LT-1041-19               | LT-1042-8  | LT-1043-8  |  |
| 180 mm - 7"                              | LT-1041-20               | LT-1042-9  | LT-1043-9  |  |
| 200 mm - 8"                              | LT-1041-21               | LT-1042-10 | LT-1043-10 |  |
| 230 mm - 9 "                             | LT-1041-22               | LT-1042-11 | LT-1043-11 |  |
| 250 mm - 9 <sup>3</sup> / <sub>4</sub> " | LT-1041-23               |            |            |  |
| 280 mm - 11 "                            | LT-1041-24               |            |            |  |
| 300 mm - 12 "                            | LT-1041-25               |            |            |  |