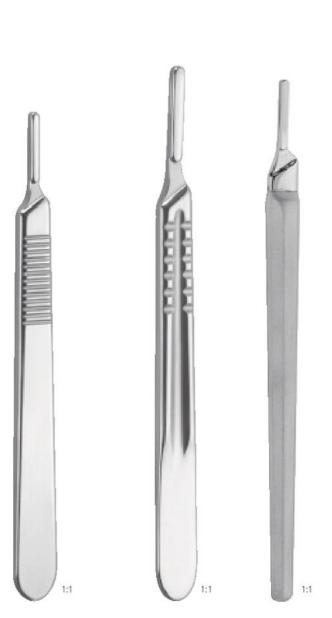

# Scalpel Handles

| STANDARD |   |
|----------|---|
| Fig. 3   |   |
| LT-1000  | - |

| STANDARD |  |
|----------|--|
| Fig. 4   |  |
| LT-1001  |  |

| BARRON  |   |
|---------|---|
| Fig. 3  |   |
| LT-1002 |   |
|         | _ |