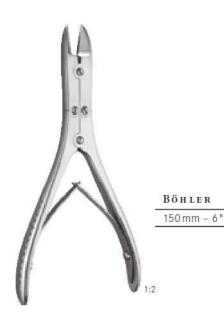

110 mm - 41/4 "

LT-2051

Sehnenfaßzange Tendon grasping forceps

Pince pour saisir les tendons

Pinza para coger tendones Pinza per afferrare tendini Hohlmeißelzangen Bone rongeurs Pinces gouges Pinzas gubias Pinze sgorbie



MINI-FRIEDMAN

120 mm - 4<sup>3</sup>/<sub>4</sub>" LT-2052



FRIEDMAN

140 mm - 5½" LT-2053



BLUMENTHAL

|             | enc. a  | F: 0    | F: 0    |
|-------------|---------|---------|---------|
|             | Fig. 1  | Fig. 2  | Fig. 3  |
| 155 mm - 6" | LT-2054 | LT-2055 | LT-2056 |



Hohlmeißelzangen Bone rongeurs Pinces gouges Pinzas gubias Pinze sgorbie





Hohlmeißelzangen Bone rongeurs Pinces gouges Pinzas gubias Pinze sgorbie











Knochensplitterzangen Bone cutting forceps

Pinces coupantes à os Pinzas cortantes para huesos Cesoie per ossa







COTTLE-KAZANJIAN 190 mm - 71/2" LT-2066





185 mm - 71/4"



#### Tränenkanal-Dilatatoren Lacrimal dilators

Dilatateurs pour le canal lacrymal Dilatadores para el canal lacrimal Dilatatori lacrimali

Tränenkanal-Dilatator Lacrimal dilators

Dilatateurs pour le canal lacrymal Dilatadores para el canal lacrimal Dilatatori lacrimali



| В | O | W | M | A | N |
|---|---|---|---|---|---|
|   |   |   |   |   |   |

| DO WIN IN      |                |                |                |                |
|----------------|----------------|----------------|----------------|----------------|
| Fig. 000/00    | Fig. 00 / 0    | Fig. 0 / 1     | Fig. 1 /2      | Fig. 2/3       |
| 0.4 / 0.6 mm Ø | 0.7 / 0.8 mm Ø | 0.8 / 0.9 mm Ø | 0.9 / 1.1 mm Ø | 1.1 / 1.3 mm Ø |
| LT-2071        | LT-2072