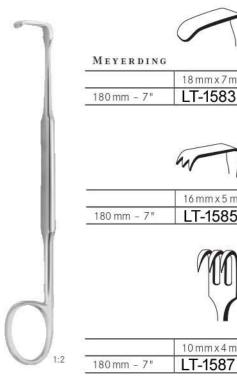

Mamillenringe (stumpf) Areola markers (blunt)

Marqueurs pour l'aréole (mousses) Marcadores para aréola (romos) Marcatori per areola (smussati)