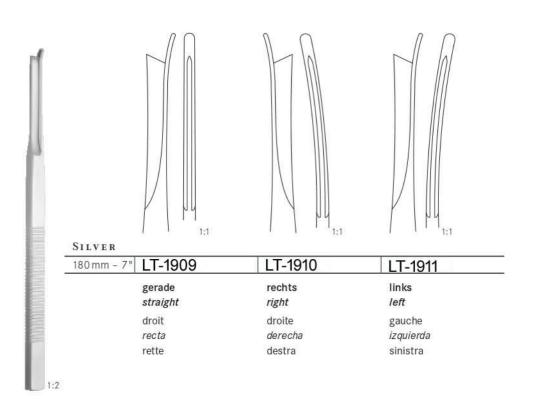

as de cambio, 1 par      |
|               | Accaio massiccio, con punte di Ferrozell | Placche di ricambio, 1 paia  |

1:2



Hämmer Mallets Maillets Martillos Martelli



PARTSCH

|              | 22 mm Ø - 200 g |
|--------------|-----------------|
| 180 mm - 7 " | LT-1869         |





25 mm Ø – 205 g 190 mm – 7½" LT-1871

Stahl massiv, mit Kunststoffbacken Steel solid, with plastic faces

Acier solide, avec plaques en plastic Acero solido, con placas en plastica Accaio massiccio, con placche di plastica



LUCAE

|                | 19 mm Ø – 230 g | 25 mm Ø - 260 g |
|----------------|-----------------|-----------------|
| 190 mm - 71/2" | LT-1872         | LT-1873         |

Stahl massiv Steel solid Acier solide Acero solido Accaio massiccio



















































Elevateurs pour la cloison nasale Elevadores para el tabique nasal Elevatori per setto











Elevateurs pour la cloison nasale Elevadores para el tabique nasal Elevatori per setto







Elevateurs pour la cloison nasale Elevadores para el tabique nasal Elevatori per setto







Elevateurs pour la cloison nasale Elevadores para el tabique nasal Elevatori per setto



FREER

205 mm - 8"

LT-1933

scharf/stumpf sharp/blunt tranchant/mousse aguda/roma acuta/smussa





200 mm - 8

**LOTUSMED** 

Raspatorien und Ahlen für die Kieferchirurgie Periosteal elevators and awls for maxillo-facial surgery Rugines, décolleurs el passe-fils pour chirurgie maxillo-faciale Periostótomos y leznas para maxillofacial Raspatori, punteruoli per chirurgia massilofaciale













Raspatorien