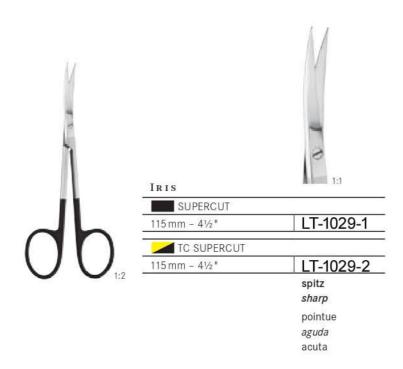

jeras* Forbici

### **PRIMUS**LINE





| MAYO STILLE      | 1:1       |
|------------------|-----------|
| STANDARD         |           |
| 170 mm - 6¾"     | LT-1024-1 |
| SUPERCUT         |           |
| 170 mm - 6¾"     | LT-1024-2 |
| TC CUT           |           |
| 170 mm - 63/4"   | LT-1024-3 |
| TC SUPERCUT      |           |
| 170 mm - 6¾"     | LT-1024-4 |
| CERAMIC SUPERCUT |           |
| 170 mm - 6¾"     | LT-1024-5 |





| R | E | YN |   | OLI  |     | D      | DS   |  |
|---|---|----|---|------|-----|--------|------|--|
| _ |   | =  | - | 5000 | 530 | 72.183 | 1077 |  |

| 140 mm - 5½"    | LT-1025-1 |
|-----------------|-----------|
| 160 mm - 61/4 " | LT-1025-2 |

CERAMIC SUPERCUT

160 mm - 61/4" LT-1025-3



Ciseaux *Tijeras* Forbici







Ciseaux *Tijeras* Forbici







Chirurgische Scheren Operating scissors Ciseaux à chirurgie Tijeras para cirugía Forbici per chirurgia







|                                          |            | The second secon |
|------------------------------------------|------------|------------------------------------------------------------------------------------------------------------------------------------------------------------------------------------------------------------------------------------------------------------------------------------------------------------------------------------------------------------------------------------------------------------------------------------------------------------------------------------------------------------------------------------------------------------------------