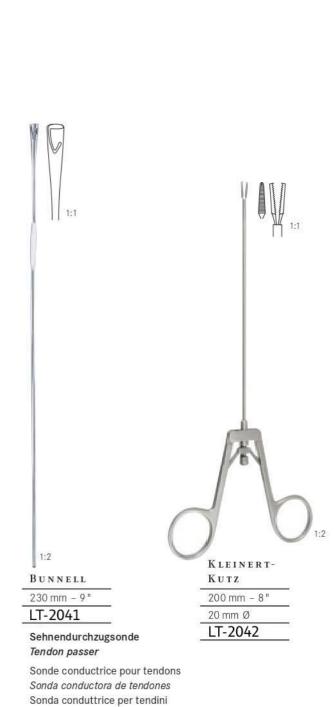

nasale Pinzas para el tabique nasal Pinze per il setto nasale









COTTLE-WALSHAM

| 230 mm - 9 " | LT-2024  | LT-2025    | LT-2026  |
|--------------|----------|------------|----------|
|              | gerade   | links      | rechts   |
|              | straight | left       | right    |
|              | droit    | gauche     | droite   |
|              | recta    | izquierda  | derecha  |
|              | rette    | a sinistra | a destra |



Septumzangen Septum forceps Pinces pour la cloison nasale Pinzas para el tabique nasal Pinze per il setto nasale











Sehnenstripper Tendon strippers Instruments à écorcher les tendons Enucleadores de tendones Scollatendini







Sehnenstripper Tendon strippers Instruments à écorcher les tendons Enucleadores de tendones Scollatendini







Sehnenfasszangen Tendon holding forceps Pinces pour saisir les tendons Pinzas para coger tendones Pinze per afferrare tendini









Sehnenfasszangen Tendon holding forceps

Pinces pour saisir les tendons Pinzas para coger tendones Pinze per afferrare tendini





205 mm - 8 "

Sehnendurchzugszange Tendon passer

Pince conductrice pour tendons

Pinza conductora para tendones

Pinza conduttrice per tendini



CAROLI

110 mm - 41/4 "

LT-2051

Sehnenfaßzange Tendon grasping forceps

Pince pour saisir les tendons

Pinza para coger tendones Pinza per afferrare tendini Hohlmeißelzangen Bone rongeurs Pinces gouges Pinzas gubias Pinze sgorbie



MINI-FRIEDMAN

120 mm - 4<sup>3</sup>/<sub>4</sub>" LT-2052



FRIEDMAN

140 mm - 5½" LT-2053



BLUMENTHAL

|             | enc. a  | F: 0    | F: