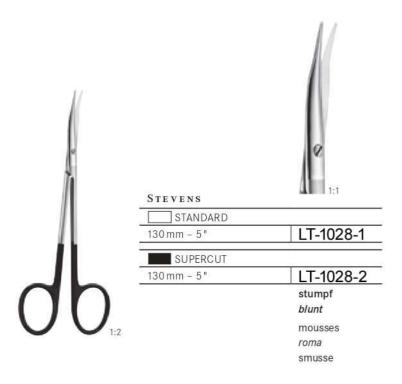

Tijeras* Forbici

### **PRIMUS**LINE





| MAYO STILLE      | 1:1       |
|------------------|-----------|
| STANDARD         |           |
| 170 mm - 6¾"     | LT-1024-1 |
| SUPERCUT         |           |
| 170 mm - 6¾"     | LT-1024-2 |
| TC CUT           |           |
| 170 mm - 63/4"   | LT-1024-3 |
| TC SUPERCUT      |           |
| 170 mm - 6¾"     | LT-1024-4 |
| CERAMIC SUPERCUT |           |
| 170 mm - 6¾"     | LT-1024-5 |





| R | E | YN |   | OLI  |     | D      | DS   |  |
|---|---|----|---|------|-----|--------|------|--|
| _ |   | =  | - | 5000 | 530 | 72.183 | 1077 |  |

| 140 mm - 5½"    | LT-1025-1 |
|-----------------|-----------|
| 160 mm - 61/4 " | LT-1025-2 |

CERAMIC SUPERCUT

160 mm - 61/4" LT-1025-3



Ciseaux *Tijeras* Forbici







Ciseaux *Tijeras* Forbici







Chirurgische Scheren Operating scissors Ciseaux à chirurgie Tijeras para cirugía Forbici per chirurgia







|                                          |            | The second secon |
|------------------------------------------|------------|----------------------------------------------------------------------------------------------------------------------------------------------------------------------------------------------------------------------------------------------------------------------------------------------------------------------------------------------------------------------------------------------------------------------------------------------------------------------------------------------------------------------------------------------------------------------