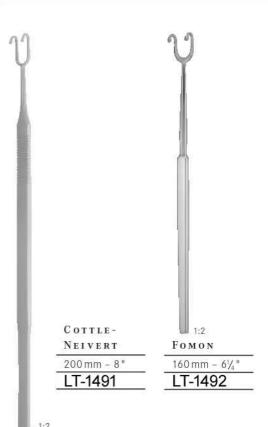

50





Tupfer- und Schwammzangen Cotton swab forceps, sponge holding forceps

Pinces à tampons et éponges Pinzas para tampones y esponjas Pinze per tamponi





| - |   |   |   |    |   |   |
|---|---|---|---|----|---|---|
| R | Δ | M | P | Т. | E | V |
|   |   |   |   |    |   |   |

| 180 mm - 7"  | LT-1452 | LT-1454 |
|--------------|---------|---------|
| 250 mm - 10" | LT-1453 | LT-1455 |











FOERSTER (BALLENGER)

| 180 mm - 7"   | LT-1456 | LT-1459 | LT-1462 | LT-1465 |
|---------------|---------|---------|---------|---------|
| 200 mm - 8"   | LT-1457 | LT-1460 | LT-1463 | LT-1466 |
| 250 mm - 10 " | LT-1458 | LT-1461 | LT-1464 | LT-1467 |







































Ecarteurs nasales et trachéales Separadores para la traquea y la nariz Uncini tracheali e nasali







LT-1496







Trachealhäkchen Trachea retractors Ecarteurs nasales et trachéales Separadores para la traquea Uncini tracheali







Trachealhäkchen Trachea retractors Ecarteurs trachéales Separadores para la traquea Uncini tracheali







160 mm - 61/4" LT-1512 LT-1513 LT-1514

flexible, scharf flexible, sharp flexible, pointu

flexible, agudo flessibile, acuto







160 mm - 61/4" LT-1515 LT-1516 LT-1517

flexibel, stumpf flexible, blunt

flexible, mousse flexible, romo flessibile, smusso









DESMARRES

|                | x = 8 mm | x = 10 mm | x = 12 mm | _ |
|----------------|----------|-----------|-----------|---|
| 160 mm - 61/4" | LT-1518  | LT-1519   | LT-1520   | _ |







|                | x = 14 mm | x = 16 mm | x = 18 mm |
|----------------|-----------|---------