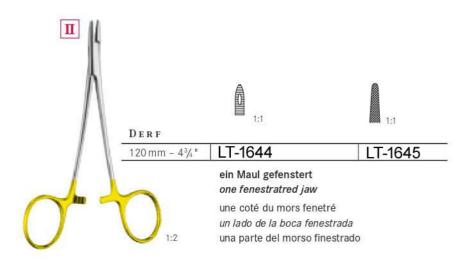

#### LEXER

| 4/0 /1/ !!      | LT 4024 4 | LT 400F 4  |
|-----------------|-----------|------------|
| 160 mm - 6¼ "   | LT-1034-1 | LT-1035-1  |
| 210 mm - 81/4 " | LT-1034-2 | LT-1035-2  |
| 160 mm - 61/4 " | LT-1034-3 | LT-1035-3  |
|                 | 1         | 1 = 1 .000 |
| 160 mm - 61/4 " | LT-1034-4 | LT-1035-4  |
|                 |           |            |
| 160 mm - 61/4 " | LT-1034-5 | LT-1035-5  |