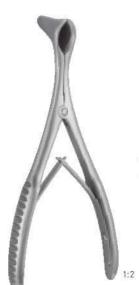

surgery Rugines, ostéotomes pour chirurgie maxillo-faciale Periostótomos, cinceles para maxilofacial Raspatori, scalpelli per chirurgia massilofaciale





Nasenspekula Nasal specula Spéculums nasaux Espéculos nasales Specoli nasali





HARTMANN-HALLE

150 mm - 6" LT-1957 LT-1958 LT-1959



SCH WARZ 140 mm - 5½" LT-1960



135 mm - 51/4" LT-1961



Alle Nasenspekula sind optional auch mit Feststellschraube erhältlich All nasal specula are also available with locking screw

Tous les spéculums nasaux sont aussi disponible avec une vis de fixation Todos los especulos nasales son también disponibles con un tomillo de fijación Tutti gli speculi nasali sono disponibili anche con vite di fassaggio





Nasenspekula Nasal specula

145 mm - 5¾"

Spéculums nasaux Espéculos nasales Specoli nasali





LT-1963

LT-1964

1:2







| COTILE       | *1        | *         |  |
|--------------|-----------|-----------|--|
|              | x = 75 mm | x = 90 mm |  |
| 150 mm - 6 " | LT-1967   | LT-1968   |  |



Nasenspekula Nasal specula Spéculums nasaux Espéculos nasales Specoli nasali







#### $C \ o \ T \ T \ L \ E$

|               | x = 45 mm | x = 75 mm |  |
|---------------|-----------|-----------|--|
| 140 mm - 5½ " | LT-1973   | LT-1974   |  |

schwarz verchromt black, chrome plated

chromé en noir chromado en negro cromato nero



Nasensägen Nasal saws Scies nasales Sierras nasales Seghe nasali







Nasenraspeln Nasal rasps Râpes nasales *Limas nasales* Raspe nasali





210 mm - 81/4" LT-1980





Nasenraspeln Nasal rasps Râpes nasales *Limas nasales* Raspe nasali







#