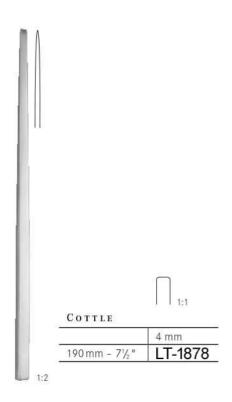

placas en Ferrozell    | Placas de cambio, 1 par      |
|               | Accaio massiccio, con punte di Ferrozell | Placche di ricambio, 1 paia  |

1:2



Hämmer Mallets Maillets Martillos Martelli



PARTSCH

|              | 22 mm Ø - 200 g |
|--------------|-----------------|
| 180 mm - 7 " | LT-1869         |





25 mm Ø – 205 g 190 mm – 7½" LT-1871

Stahl massiv, mit Kunststoffbacken Steel solid, with plastic faces

Acier solide, avec plaques en plastic Acero solido, con placas en plastica Accaio massiccio, con placche di plastica



LUCAE

|                | 19 mm Ø – 230 g | 25 mm Ø - 260 g |
|----------------|-----------------|-----------------|
| 190 mm - 71/2" | LT-1872         | LT-1873         |

Stahl massiv Steel solid Acier solide Acero solido Accaio massiccio



















































Elevateurs pour la cloison nasale Elevadores para el tabique nasal Elevatori per setto











Elevateurs pour la cloison nasale Elevadores para el tabique nasal Elevatori per setto







Elevateurs pour la cloison nasale Elevadores para el tabique nasal Elevatori per setto







Elevateurs pour la cloison nasale Elevadores para el tabique nasal Elevatori per setto



FREER

205 mm - 8"

LT-1933

scharf/stumpf sharp/blunt tranchant/mousse aguda/roma acuta/smussa





200 mm - 8

**LOTUSMED** 

Raspatorien und Ahlen für die Kieferchirurgie Periosteal elevators and awls for maxillo-facial surgery Rugines, décolleurs el passe-fils pour chirurgie maxillo-faciale Periostótomos y leznas para maxillofacial Raspatori, punteruoli per chirurgia massilofac