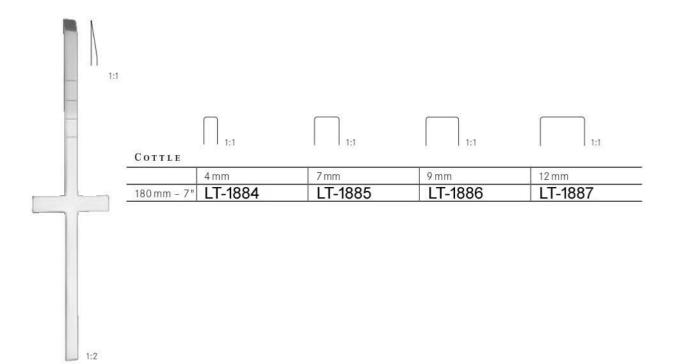

en Ferrozell    | Placas de cambio, 1 par      |
|               | Accaio massiccio, con punte di Ferrozell | Placche di ricambio, 1 paia  |

1:2



Hämmer Mallets Maillets Martillos Martelli



PARTSCH

|              | 22 mm Ø - 200 g |
|--------------|-----------------|
| 180 mm - 7 " | LT-1869         |





25 mm Ø – 205 g 190 mm – 7½" LT-1871

Stahl massiv, mit Kunststoffbacken Steel solid, with plastic faces

Acier solide, avec plaques en plastic Acero solido, con placas en plastica Accaio massiccio, con placche di plastica



LUCAE

|                | 19 mm Ø – 230 g | 25 mm Ø - 260 g |
|----------------|-----------------|-----------------|
| 190 mm - 71/2" | LT-1872         | LT-1873         |

Stahl massiv Steel solid Acier solide Acero solido Accaio massiccio



















































Elevateurs pour la cloison nasale Elevadores para el tabique nasal Elevatori per setto











Elevateurs pour la cloison nasale Elevadores para el tabique nasal Elevatori per setto







Elevateurs pour la cloison nasale Elevadores para el tabique nasal Elevatori per setto







Elevateurs pour la cloison nasale Elevadores para el tabique nasal Elevatori per setto



FREER

205 mm - 8"

LT-1933

scharf/stumpf sharp/blunt tranchant/mousse aguda/roma acuta/smussa





200 mm - 8

**LOTUSMED** 

Raspatorien und Ahlen für die Kieferchirurgie Periosteal elevators and awls for maxillo-facial surgery Rugines, décolleurs el passe-fils pour chirurgie maxillo-faciale Periostótomos y leznas para maxillofacial Raspatori, punteruoli per chirurgia massilofaciale