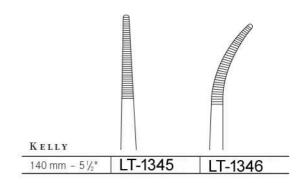

#### KELLY

| 160 mm - 61/4 " | LT-1036-1 | LT-1037-1 |
|-----------------|-----------|-----------|
| 180 mm - 7"     | LT-1036-2 | LT-1037-2 |