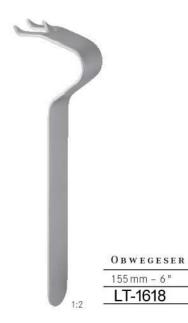

----------|------------------------|--|
| 100 mm - 4 " | LT-1607                |  |

stumpf

blunt

mousse

romo

smusso

Weichteilhaken für die Kieferchirurgie Soft tissue retractors for maxillo-facial surgery Ecarteurs pour la chirurgie maxillo-faciale Ganchos para cirugía maxilofacial Uncini per chirurgia massilofaciale







Weichteilhaken für die Kieferchirurgie Soft tissue retractors for maxillo-facial surgery Ecarteurs pour la chirurgie maxillo-faciale Ganchos para cirugía maxilofacial Uncini per chirurgia massilofaciale



OBWEGESER

|                                          | 44 mm x 9,5 mm | 70 mm x 11,5 mm |  |
|------------------------------------------|----------------|-----------------|--|
| 220 mm - 8 <sup>3</sup> / <sub>4</sub> " | LT-1616        | LT-1617         |  |





OBWEGESER

|                | 8 mm    | 10 mm   |
|----------------|---------|---------|
| 160 mm - 61/4" | LT-1619 | LT-1620 |

biegsam malleable malléable flexible flessible



Wundhaken - Wundsperrer Retractors - Wound spreaders, self-retaining

Ecarteurs - Ecarteurs autostatiques Separadores - Separadores autoestáticos Divaricatori - Divaricatori autostatici



#### WEITLANER-LOKTITE

| 105 mm - 4¼ " | LT-1621 | LT-1622     | LT-1623 |
|---------------|---------|-------------|---------|
|               | scharf  | halbscharf  | stumpf  |
|               | sharp   | semi sharp  | blunt   |
|               | pointu  | semi pointu | mousse  |
|               | agudo   | semi agudo  | romo    |
|               | acuto   | semi acuto  | smusso  |



### WEITLANER-LOKTITE

| 130 mm - 5"