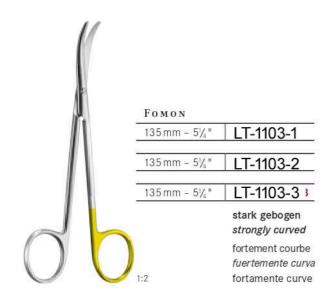

095-2 | LT-1096-2 |
|                |           |           |
| 170 mm - 6¾ "  | LT-1095-3 | LT-1096-3 |
| 205 mm -       | LT-1095-4 | LT-1096-4 |
| 170 mm - 6¾"   | LT-1095-5 | LT-1096-5 |
| 205 mm -       | LT-1095-6 | LT-1096-6 |
|                |           |           |
| 170 mm - 6¾ "  | LT-1095-7 | LT-1096-7 |
| 205 mm -       | LT-1095-8 | LT-1096-8 |





| 170 mm - 6 <sup>3</sup> / <sub>4</sub> " | LT-1098-1 |
|------------------------------------------|-----------|
| 170 mm - 6 <sup>3</sup> / <sub>4</sub> " | LT-1098-2 |
| 170 mm - 6 <sup>3</sup> / <sub>4</sub> " | LT-1098-3 |



Face-Lift-Scheren Face-lift scissors Ciseaux pour le face-lift Tijeras para el face-lift Forbici per "face-lifting"







Nasenscheren Nasal scissors Ciseaux nasaux Tijeras nasales Forbici nasali











Augenscheren Blepharoplasty scissors Ciseaux pour blépharoplastie Tijeras para blefaroplastica Forbici per blefaroplastica







### Augenscheren Blepharoplasty scissors

Ciseaux pour blépharoplastie Tijeras para blefaroplastica Forbici per blefaroplastica





#### PAR-TYPE

| TAK-TIPE      | LT 4440 | LT 4400 |
|---------------|---------|---------|
| 115 mm - 4½"  | LT-1110 | LT-1120 |
| 145 mm - 5¾ " | LT-1111 | LT-1121 |
| 115 mm - 4½ " | LT 4440 | LT-1120 |
|               | LT-1112 |         |
| 145 mm - 5¾ " | LT-1113 | LT-1121 |
|               |         | 1       |
| 115 mm – 4½ " | LT-1114 | LT-1121 |
| 145 mm - 5¾ " | LT-1115 | LT-1122 |
|               | 4       | 74      |
| 115 mm - 4½ " | LT-1116 | LT-1122 |
| 145 mm - 5¾ " | LT-1117 | LT-1123 |
|               |