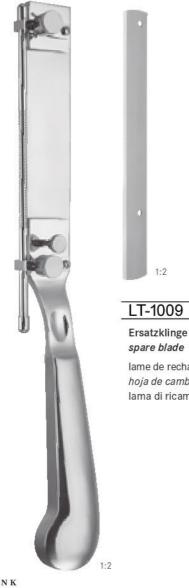

| Fig. 3 RG |
|-----------|
| LT-1004   |
|           |

| Fig. 7K | Fig. 7  |  |
|---------|---------|--|
| LT-1005 | LT-1006 |  |

Dermatome **Dermatomes**  Dermatomes Dermatomos Dermatomi

LT-1009

spare blade

lame de rechange hoja de cambio lama di ricambio

SCHINK

LT-1008 300 mm - 12"

komplett mit 1 Klinge und 2 Spannhaltern complete with 1 blade and 2 plates

complèt avec 1 lame et 2 plaques completo con 1 hoja y 2 placas completo con 1 lama e 2 placche