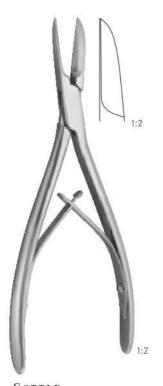

I

110 mm - 41/4 "

LT-2051

Sehnenfaßzange Tendon grasping forceps

Pince pour saisir les tendons

Pinza para coger tendones Pinza per afferrare tendini Hohlmeißelzangen Bone rongeurs Pinces gouges Pinzas gubias Pinze sgorbie



MINI-FRIEDMAN

120 mm - 4<sup>3</sup>/<sub>4</sub>" LT-2052



FRIEDMAN

140 mm - 5½" LT-2053



BLUMENTHAL

|             | enc. a  | F: 0    | F: 0    |
|-------------|---------|---------|---------|
|             | Fig. 1  | Fig. 2  | Fig. 3  |
| 155 mm - 6" | LT-2054 | LT-2055 | LT-2056 |



Hohlmeißelzangen Bone rongeurs Pinces gouges Pinzas gubias Pinze sgorbie





Hohlmeißelzangen Bone rongeurs Pinces gouges Pinzas gubias Pinze sgorbie











Knochensplitterzangen Bone cutting forceps

Pinces coupantes à os Pinzas cortantes para huesos Cesoie per ossa







COTTLE-KAZANJIAN 190 mm - 71/2" LT-2066





185 mm - 71/4"



#### Tränenkanal-Dilatatoren Lacrimal dilators

Dilatateurs pour le canal lacrymal Dilatadores para el canal lacrimal Dilatatori lacrimali

Tränenkanal-Dilatator Lacrimal dilators

Dilatateurs pour le canal lacrymal Dilatadores para el canal lacrimal Dilatatori lacrimali



| В | O | W | M | A | N |
|---|---|---|---|---|---|
|   |   |   |   |   |   |

| DO WIN IN      |                |                |                |                |
|----------------|----------------|----------------|----------------|----------------|
| Fig. 000/00    | Fig. 00 / 0    | Fig. 0 / 1     | Fig. 1 /2      | Fig. 2/3       |
| 0.4 / 0.6 mm Ø | 0.7 / 0.8 mm Ø | 0.8 / 0.9 mm Ø | 0.9 / 1.1 mm Ø | 1.1 / 1.3 mm Ø |
| LT-2071        | LT-2072