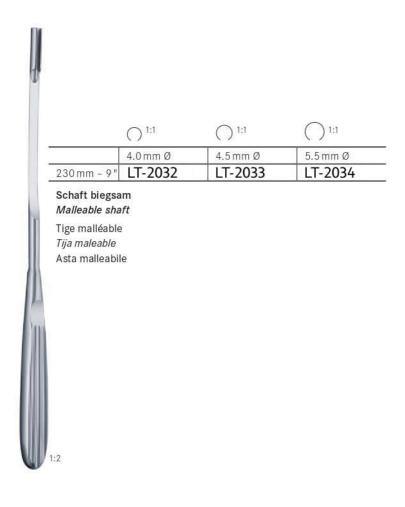

rates the temporal fascia



### **BROWLIFT INSTRUMENTS**





Septumzangen Septum forceps

Pinces pour la cloison nasale Pinzas para el tabique nasal Pinze per il setto nasale









COTTLE-WALSHAM

| 230 mm - 9 " | LT-2024  | LT-2025    | LT-2026  |
|--------------|----------|------------|----------|
|              | gerade   | links      | rechts   |
|              | straight | left       | right    |
|              | droit    | gauche     | droite   |
|              | recta    | izquierda  | derecha  |
|              | rette    | a sinistra | a destra |



Septumzangen Septum forceps Pinces pour la cloison nasale Pinzas para el tabique nasal Pinze per il setto nasale











Sehnenstripper Tendon strippers Instruments à écorcher les tendons Enucleadores de tendones Scollatendini







Sehnenstripper Tendon strippers Instruments à écorcher les tendons Enucleadores de tendones Scollatendini







Sehnenfasszangen Tendon holding forceps Pinces pour saisir les tendons Pinzas para coger tendones Pinze per afferrare tendini









Sehnenfasszangen Tendon holding forceps

Pinces pour saisir les tendons Pinzas para coger tendones Pinze per afferrare tendini





205 mm - 8 "

Sehnendurchzugszange Tendon passer

Pince conductrice pour tendons

Pinza conductora para tendones

Pinza conduttrice per tendini



CAROLI

110 mm - 41/4 "

LT-2051

Sehnenfaßzange Tendon grasping forceps

Pince pour saisir les tendons

Pinza para coger tendones Pinza per afferrare tendini Hohlmeißelzangen Bone rongeurs Pinces gouges Pinzas gubias Pinze sgorbie



MINI-FRIEDMAN

120 mm - 4<sup>3<