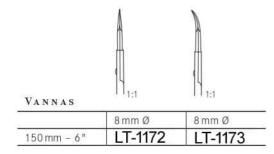

"  | LT-1127 | LT-1132 |
| 115 mm - 4½"  | LT-1128 | LT-1133 |
| 115 mm - 4½"  | LT-1129 | LT-1134 |
| 115 mm - 4½ " | LT-1130 | LT-1135 |



Augenscheren Blepharoplasty scissors Ciseaux pour blépharoplastie Tijeras para blefaroplastica Forbici per blefaroplastica







Mikro-Federscheren Micro-scissors Micro ciseaux à ressorts Micro tijeras con resorte Forbici per microchirurgia



kniegebogen, 45° angled on flat, 45° angulaire, 45° acodada, 45° angolata, 45°



Mikro-Präparierscheren Micro dissecting scissors Micro ciseaux à dissection Micro tijeras de disección Forbici per micro chirurgia con manico rotondo





Mikroscheren mit Rundgriff Micro scissors with round handle Micro ciseaux avec manche ronde Micro tijeras con mango redondo Forbici per micro chirurgia con manico rotondo











Mikroscheren mit Rundgriff Micro scissors with round handle Micro ciseaux avec manche ronde Micro tijeras con mango redondo Forbici per micro chirurgia con manico rotondo





 8 mm Ø
 LT-1178
 LT-1180
 LT-1182
 LT-1184
 LT-1186
 LT-1188

 10 mm Ø
 LT-1179
 LT-1181
 LT-1183
 LT-1185
 LT-1187
 LT-1189



Anatomische Pinzetten - Chirurgische Pinzetten Dressing forceps - Dissecting forceps Pinces à dissection - Pinces à dissection à griffes Pinzas de disección - Pinzas de disección con dientes Pinze per dissezione - Pinze per dissezione con denti



| SE | M | K | E | N |  |
|----|---|---|---|---|--|
|----|---|---|---|---|--|

| 125 mm - 5" | LT-1190 | LT-1192 |
|-------------|---------|---------|
| 150 mm - 6" | LT-1191 | LT-1193 |



| C | U | S | н | I | N | G |
|---|---|---|---|---|