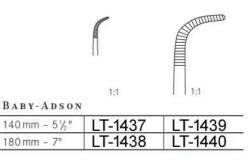

| BABY METZENBAUM  | 1:1       |
|------------------|-----------|
| STANDARD         |           |
| 115 mm - 4½"     | LT-1021-1 |
| SUPERCUT         |           |
| 115 mm - 4½"     | LT-1021-2 |
| TC CUT           |           |
| 115 mm - 4½"     | LT-1021-3 |
| TC SUPERCUT      |           |
| 115 mm - 4½"     | LT-1021-4 |
| CERAMIC SUPERCUT |           |
| 115 mm - 4½"     | LT-1021-5 |