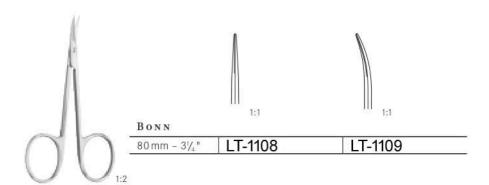

# Fistel Scheren Fistula scissors Ciseaux pour fistules Tijeras para fistulas Forbici per fistole

Chirurgische Scheren Operating scissors Ciseaux à chirurgie Tijeras para cirugía Forbici per chirurgia

irurgische Scheren - Präparierscheren Operating scissors - Dissecting scissors

Ciseaux à chirurgie - Ciseaux à dissection Tijeras para cirugía - Tijeras de disección Forbici per chirurgia - Forbici per dissezione

|     |     |      | an owner out |      |
|-----|-----|------|--------------|------|
| MET | ZEN | BAUM | -NE          | LSON |