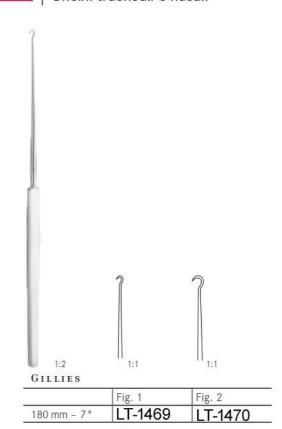

|
|-------------|-----|
| LT-1448     |     |
| 10 x 11     | (2) |



THOMS-ALLIS

200 mm - 8"

LT-1449

6 x 7



200 mm - 8"

LT-1450





Tupfer- und Schwammzangen Cotton swab forceps, sponge holding forceps

Pinces à tampons et éponges Pinzas para tampones y esponjas Pinze per tamponi





| - |   |   |   |    |   |   |
|---|---|---|---|----|---|---|
| R | Δ | M | P | Т. | E | V |
|   |   |   |   |    |   |   |

| 180 mm - 7"  | LT-1452 | LT-1454 |
|--------------|---------|---------|
| 250 mm - 10" | LT-1453 | LT-1455 |











FOERSTER (BALLENGER)

| 180 mm - 7"   | LT-1456 | LT-1459 | LT-1462 | LT-1465 |
|---------------|---------|---------|---------|---------|
| 200 mm - 8"   | LT-1457 | LT-1460 | LT-1463 | LT-1466 |
| 250 mm - 10 " | LT-1458 | LT-1461 | LT-1464 | LT-1467 |







































Ecarteurs nasales et trachéales Separadores para la traquea y la nariz Uncini tracheali e nasali







LT-1496







Trachealhäkchen Trachea retractors Ecarteurs nasales et trachéales Separadores para la traquea Uncini tracheali







Trachealhäkchen Trachea retractors Ecarteurs trachéales Separadores para la traquea Uncini tracheali







160 mm - 61/4" LT-1512 LT-1513 LT-1514

flexible, scharf flexible, sharp flexible, pointu

flexible, agudo flessibile, acuto







160 mm - 61/4" LT-1515 LT-1516 LT-1517

flexibel, stumpf flexible, blunt

flexible, mousse flexible, romo flessibile, smusso









DESMARRES

|                | x = 8 mm | x = 10 mm | x = 12 mm | _ |
|----------------|----------|-----------|-----------|---|
| 160 mm - 61/4" | LT-151