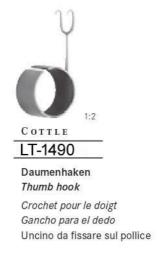

|     |
| 10 x 11     | (2) |



THOMS-ALLIS

200 mm - 8"

LT-1449

6 x 7



200 mm - 8"

LT-1450





Tupfer- und Schwammzangen Cotton swab forceps, sponge holding forceps

Pinces à tampons et éponges Pinzas para tampones y esponjas Pinze per tamponi





| - |   |   |   |    |   |   |
|---|---|---|---|----|---|---|
| R | Δ | M | P | Т. | E | V |
|   |   |   |   |    |   |   |

| 180 mm - 7"  | LT-1452 | LT-1454 |
|--------------|---------|---------|
| 250 mm - 10" | LT-1453 | LT-1455 |











FOERSTER (BALLENGER)

| 180 mm - 7"   | LT-1456 | LT-1459 | LT-1462 | LT-1465 |
|---------------|---------|---------|---------|---------|
| 200 mm - 8"   | LT-1457 | LT-1460 | LT-1463 | LT-1466 |
| 250 mm - 10 " | LT-1458 | LT-1461 | LT-1464 | LT-1467 |







































Ecarteurs nasales et trachéales Separadores para la traquea y la nariz Uncini tracheali e nasali







LT-1496







Trachealhäkchen Trachea retractors Ecarteurs nasales et trachéales Separadores para la traquea Uncini tracheali







Trachealhäkchen Trachea retractors Ecarteurs trachéales Separadores para la traquea Uncini tracheali







160 mm - 61/4" LT-1512 LT-1513 LT-1514

flexible, scharf flexible, sharp flexible, pointu

flexible, agudo flessibile, acuto







160 mm - 61/4" LT-1515 LT-1516 LT-1517

flexibel, stumpf flexible, blunt

flexible, mousse flexible, romo flessibile, smusso









DESMARRES

|                | x = 8 mm | x = 10 mm | x = 12 mm | _ |
|----------------|----------|-----------|-----------|---|
| 160 mm - 61/4" | LT-1518  | LT-1519   | LT-1520   | _ |