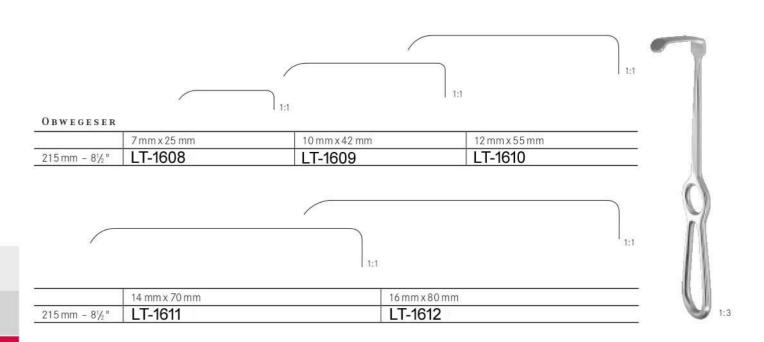

acuto



Wundhaken Retractors Ecarteurs Separadores Divaricatori



#### YANCOSKIE

|             | x = 150 mm |
|-------------|------------|
| 180 mm - 7" | LT-1603    |

scharf sharp pointu agudo acuto



#### CORONAL LIFT

|             | x = 70 mm |
|-------------|-----------|
| 180 mm - 7" | LT-1604   |

scharf sharp pointu agudo acuto



Wundhaken Retractors Ecarteurs Separadores Divaricatori





#### FERREIRA

|              | x = 23 mm / y = 120 mm |  |
|--------------|------------------------|--|
| 100 mm - 4 " | LT-1607                |  |

stumpf

blunt

mousse

romo

smusso

Weichteilhaken für die Kieferchirurgie Soft tissue retractors for maxillo-facial surgery Ecarteurs pour la chirurgie maxillo-faciale Ganchos para cirugía maxilofacial Uncini per chirurgia massilofaciale







Weichteilhaken für die Kieferchirurgie Soft tissue retractors for maxillo-facial surgery Ecarteurs pour la chirurgie maxillo-faciale Ganchos para cirugía maxilofacial Uncini per chirurgia massilofaciale



OBWEGESER

|                                          | 44 mm x 9,5 mm | 70 mm x 11,5 mm |  |
|------------------------------------------|----------------|-----------------|--|
| 220 mm - 8 <sup>3</sup> / <sub>4</sub> " | LT-1616        | LT-1617         |  |





OBWEGESER

|                | 8 mm    | 10 mm   |
|----------------|---------|---------|
| 160 mm - 61/4" | LT-1619 | LT-1620 |

biegsam malleable malléable flexible flessible



Wundhaken - Wundsperrer Retractors - Wound spreaders, self-retaining

Ecarteurs - Ecarteurs autostatiques Separadores - Separadores autoestático