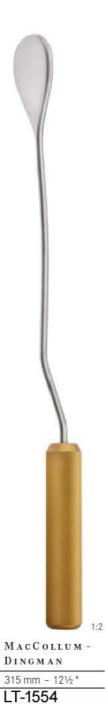

| F | 17 | n | ъ | 177 | т | D  |   |
|---|----|---|---|-----|---|----|---|
| - | E. | и | K | æ   | 1 | 11 | A |

| а      | b     | 185 mm - 7/ <sub>4</sub> " |         |  |
|--------|-------|----------------------------|---------|--|
| 90 mm  | 24 mm | LT-1544                    | LT-1549 |  |
| 115 mm | 24 mm | LT-1545                    | LT-1550 |  |
| 150 mm | 25 mm | LT-1546                    | LT-1551 |  |
| 150 mm | 36 mm | LT-1547                    | LT-1552 |  |
| 190 mm | 30 mm | LT-1548                    | LT-1553 |  |

| Wundhaken    | ohne Zahnung | Gezahnt |
|--------------|--------------|---------|
| Retractors   | non-toothed  | toothed |
| Ecarteurs    | sans denture | denture |
| Retractores  | sin dentada  | dentada |
| Divaricatori | no dentata   | dentata |





### Brust Dissektoren Mamaplasty retractors

Ecarteurs mammaires Separadores mamarias Divaricatori per seno



| 00011111       | L1-1000 | L1-1007    | LI-1000         |
|----------------|---------|------------|-----------------|
| 420 mm - 16½ " | LT-1556 | LT-1558    | LT-1560         |
| abgewinkelt    | starr   | biegsam    | Schaft isoliert |
| angled         | rigid   | malleable  | Shaft insulated |
| angulé         | rigide  | maléable   | Tige isolée     |
| angulado       | rigido  | maleable   | Tija aislada    |
| angolato       | rigigo  | flessibile | Asta isolata    |



maléable

maleable

flessibile

Tige isolée

Tija aislada

Asta isolata



|                 | x = 25 mm | x = 33 mm |
|-----------------|-----------|-----------|
| 315 mm - 121/2" | LT-1567   | LT-1568