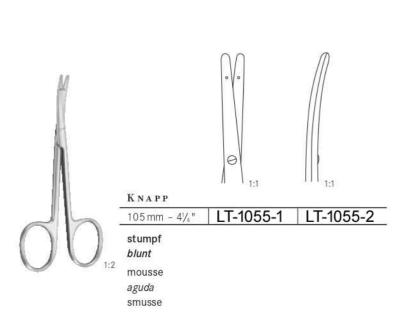

|           | LT-1048-13 |           |
| 200 mm – 8 "                             | LT-1047-14                    |           | LT-1048-14 |           |
| 230 mm - 9 "                             | LT-1047-15                    | ,         | LT-1048-15 |           |



Irisscheren Iris scissors Ciseaux à iridectomie Tijeras para iridectomia Forbici per iridectomia









| 90 mm - 3½"   | LT-1051-1 | LT-1052-1 |
|---------------|-----------|-----------|
| 100 mm - 4"   | LT-1051-2 | LT-1052-2 |
| 115 mm - 4½ " | LT-1051-3 | LT-1052-3 |
|               |           |           |
| 100 mm - 4"   | LT-1051-4 | LT-1052-4 |
|               |           |           |
| 100 mm - 4"   | LT-1051-5 | LT-1052-5 |



Feine Scheren Fine scissors Ciseaux fins Tijeras finas Forbici fini









Feine Scheren Fine scissors Ciseaux fins Tijeras finas Forbici fini









| 165 mm - 6½ " | LT-1060                               | LT-1061                              |
|---------------|---------------------------------------|--------------------------------------|
|               | gerade, gezahnt<br>straight, saw edge | gebogen, gezahnt<br>curved, saw edge |
|               | droit, dentelée                       | courbe, dentelée                     |
|               | recta, dentada                        | curva, dentada                       |
|               | rette, dentate                        | curve, dentate                       |



Feine chirurgische Scheren Fine operating scissors Ciseaux fins à chirurgie Tijeras finas para cirugía Forbici fine per chirurgia