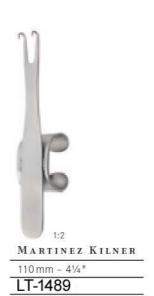

48     |     |
| 10 x 11     | (2) |



THOMS-ALLIS

200 mm - 8"

LT-1449

6 x 7



200 mm - 8"

LT-1450





Tupfer- und Schwammzangen Cotton swab forceps, sponge holding forceps

Pinces à tampons et éponges Pinzas para tampones y esponjas Pinze per tamponi





| - |   |   |   |    |   |   |
|---|---|---|---|----|---|---|
| R | Δ | M | P | Т. | E | V |
|   |   |   |   |    |   |   |

| 180 mm - 7"  | LT-1452 | LT-1454 |
|--------------|---------|---------|
| 250 mm - 10" | LT-1453 | LT-1455 |











FOERSTER (BALLENGER)

| 180 mm - 7"   | LT-1456 | LT-1459 | LT-1462 | LT-1465 |
|---------------|---------|---------|---------|---------|
| 200 mm - 8"   | LT-1457 | LT-1460 | LT-1463 | LT-1466 |
| 250 mm - 10 " | LT-1458 | LT-1461 | LT-1464 | LT-1467 |







































Ecarteurs nasales et trachéales Separadores para la traquea y la nariz Uncini tracheali e nasali







LT-1496







Trachealhäkchen Trachea retractors Ecarteurs nasales et trachéales Separadores para la traquea Uncini tracheali







Trachealhäkchen Trachea retractors Ecarteurs trachéales Separadores para la traquea Uncini tracheali







160 mm - 61/4" LT-1512 LT-1513 LT-1514

flexible, scharf flexible, sharp flexible, pointu

flexible, agudo flessibile, acuto







160 mm - 61/4" LT-1515 LT-1516 LT-1517

flexibel, stumpf flexible, blunt

flexible, mousse flexible, romo flessibile, smusso









DESMARRES

|                | x = 8 mm | x = 10 mm | x = 12 mm | _ |
|----------------|----------|-----------|-----------|---|
| 160 mm - 61/4" | LT-1518  | LT-1519   | LT-1520   | _ |