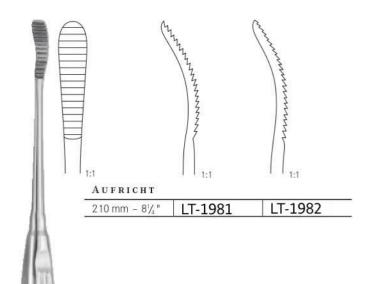

#### LEXER

| 4/0 /1/ !!      | LT 4024 4 | LT 400F 4  |
|-----------------|-----------|------------|
| 160 mm - 6¼ "   | LT-1034-1 | LT-1035-1  |
| 210 mm - 81/4 " | LT-1034-2 | LT-1035-2  |
| 160 mm - 61/4 " | LT-1034-3 | LT-1035-3  |
|                 | 1         | 1 = 1 .000 |
| 160 mm - 61/4 " | LT-1034-4 | LT-1035-4  |
|                 |           |            |
| 160 mm - 61/4 " | LT-1034-5 | LT-1035-5  |