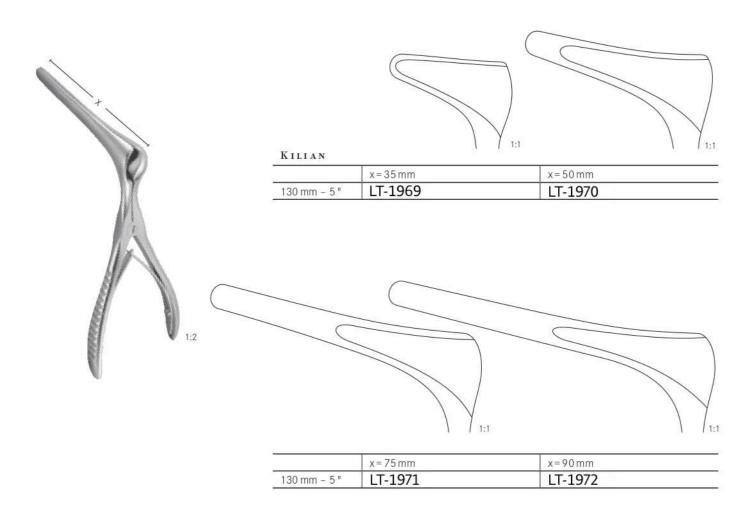

# Fistel Scheren Fistula scissors Ciseaux pour fistules Tijeras para fistulas Forbici per fistole

Chirurgische Scheren Operating scissors Ciseaux à chirurgie Tijeras para cirugía Forbici per chirurgia

irurgische Scheren - Präparierscheren Operating scissors - Dissecting scissors

Ciseaux à chirurgie - Ciseaux à dissection Tijeras para cirugía - Tijeras de disección Forbici per chirurgia - Forbici per dissezione

|     |     |      | an owner out |      |
|-----|-----|------|--------------|------|
| MET | ZEN | BAUM | -NE          | LSON |