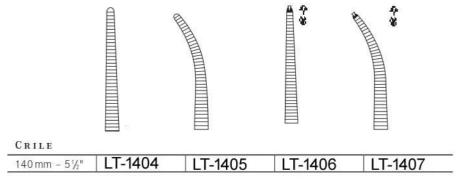

Ciseaux *Tijeras* Forbici

| STANDARD      | 9)        | 17        |
|---------------|-----------|-----------|
| 140 mm - 5½"  | LT-1016-1 | LT-1016-2 |
| 150 mm - 6"   |           | LT-1016-3 |
| 180 mm – 8 "  | LT-1016-4 | LT-1016-5 |
| 200 mm - 8 "  | LT-1016-6 | LT-1016-7 |
| 230 mm - 9 "  |           | LT-1016-8 |
| SUPERCUT      | <u></u>   | 10<br>20  |
| 140 mm - 5½"  | LT-1017-1 | LT-1017-2 |
| 150 mm - 6"   |           | LT-1017-3 |
| 180 mm - 8 "  | LT-1017-4 | LT-1017-5 |
| 200 mm - 8 "  | LT-1017-6 | LT-1017-7 |
| 230 mm - 9 "  |           | LT-1017-8 |
| TC CUT        |           |           |
| 140 mm - 5½"  | LT-1018-1 | LT-1018-2 |
| 180 mm - 8"   | LT-1018-3 | LT-1018-4 |
| 200 mm - 8 "  | LT-1018-5 | LT-1018-6 |
| 230 mm - 9 "  |           | LT-1018-7 |
| CERAMIC SUPER | CUT       | ***       |
| 140 mm - 5½"  | LT-1019-1 | LT-1019-2 |
| 180 mm - 8"   | LT-1019-3 | LT-1019-4 |
| 200 mm – 8 "  | LT-1019-5 | LT-1019-6 |
| 230 mm - 9 "  |           | LT-1019-7 |
| 250 mm - 9¾"  |           | LT-1019-8 |