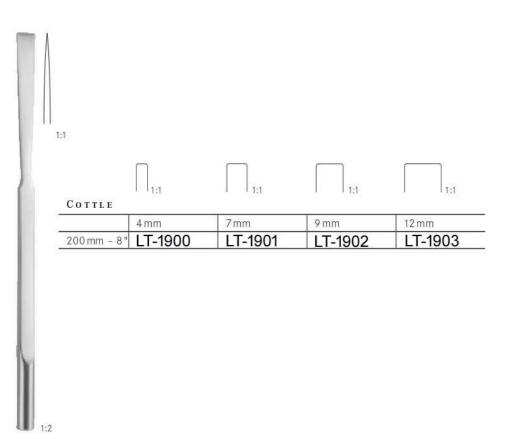

| Placas de cambio, 1 par      |
|               | Accaio massiccio, con punte di Ferrozell | Placche di ricambio, 1 paia  |

1:2



Hämmer Mallets Maillets Martillos Martelli



PARTSCH

|              | 22 mm Ø - 200 g |
|--------------|-----------------|
| 180 mm - 7 " | LT-1869         |





25 mm Ø – 205 g 190 mm – 7½" LT-1871

Stahl massiv, mit Kunststoffbacken Steel solid, with plastic faces

Acier solide, avec plaques en plastic Acero solido, con placas en plastica Accaio massiccio, con placche di plastica



LUCAE

|                | 19 mm Ø – 230 g | 25 mm Ø - 260 g |
|----------------|-----------------|-----------------|
| 190 mm - 71/2" | LT-1872         | LT-1873         |

Stahl massiv Steel solid Acier solide Acero solido Accaio massiccio



















































Elevateurs pour la cloison nasale Elevadores para el tabique nasal Elevatori per setto











Elevateurs pour la cloison nasale Elevadores para el tabique nasal Elevatori per setto







Elevateurs pour la cloison nasale Elevadores para el tabique nasal Elevatori per setto







Elevateurs pour la cloison nasale Elevadores para el tabique nasal Elevatori per setto



FREER

205 mm - 8"

LT-1933

scharf/stumpf sharp/blunt tranchant/mousse aguda/roma acuta/smussa





200 mm - 8

**LOTUSMED** 

Raspatorien und Ahlen für die Kieferchirurgie Periosteal elevators and awls for maxillo-facial surgery Rugines, décolleurs el passe-fils pour chirurgie maxillo-faciale Periostótomos y leznas para maxillofacial Raspatori, punteruoli per chirurgia massilofaciale













Ra