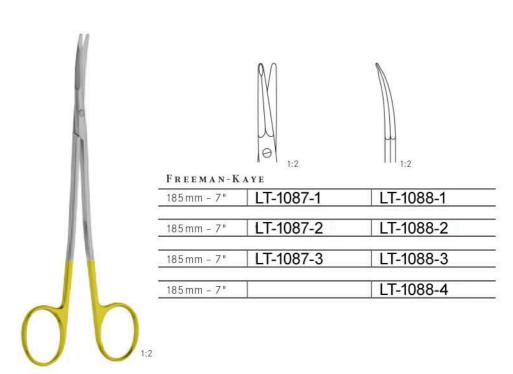

7 "                             | LT-1085-5  | LT-1086-5  |
| 230 mm - 9 "                             | LT-1085-6  | LT-1086-6  |
|                                          |            |            |
| 145 mm - 5¾ "                            | LT-1085-7  | LT-1086-7  |
| 185 mm - 7"                              | LT-1085-8  | LT-1086-8  |
| 230 mm - 9 "                             | LT-1085-9  | LT-1086-9  |
|                                          | ,          |            |
| 145 mm - 5¾"                             | LT-1085-11 | LT-1086-11 |
| 185 mm - 7"                              | LT-1085-12 | LT-1086-12 |
| 230 mm - 9 "                             | LT-1085-13 | LT-1086-13 |



Ciseaux pour la chirurgie plastique Tijeras para cirugía plástica Forbici per chirurgia plastica







Ciseaux pour la chirurgie plastique Tijeras para cirugía plástica Forbici per chirurgia plastica







Face-Lift-Scheren Face-lift scissors

Ciseaux pour le face-lift *Tijeras para el face-lift* Forbici per "face-lifting"





| REES           |           |           |
|----------------|-----------|-----------|
| 170 mm - 63/4" | LT-1095-1 | LT-1096-1 |
| 205 mm -       | LT-1095-2 | LT-1096-2 |
|                |           |           |
| 170 mm - 6¾ "  | LT-1095-3 | LT-1096-3 |
| 205 mm -       | LT-1095-4 | LT-1096-4 |
| 170 mm - 6¾"   | LT-1095-5 | LT-1096-5 |
| 205 mm -       | LT-1095-6 | LT-1096-6 |
|                |           |           |
| 170 mm - 6¾ "  | LT-1095-7 | LT-1096-7 |
| 205 mm -       | LT-1095-8 | LT-1096-8 |





| 170 mm - 6 <sup>3</sup> / <sub>4</sub> " |