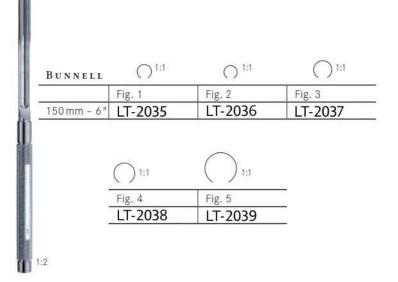

tes the temporal fascia



### **BROWLIFT INSTRUMENTS**





Septumzangen Septum forceps

Pinces pour la cloison nasale Pinzas para el tabique nasal Pinze per il setto nasale









COTTLE-WALSHAM

| 230 mm - 9 " | LT-2024  | LT-2025    | LT-2026  |
|--------------|----------|------------|----------|
|              | gerade   | links      | rechts   |
|              | straight | left       | right    |
|              | droit    | gauche     | droite   |
|              | recta    | izquierda  | derecha  |
|              | rette    | a sinistra | a destra |



Septumzangen Septum forceps Pinces pour la cloison nasale Pinzas para el tabique nasal Pinze per il setto nasale











Sehnenstripper Tendon strippers Instruments à écorcher les tendons Enucleadores de tendones Scollatendini







Sehnenstripper Tendon strippers Instruments à écorcher les tendons Enucleadores de tendones Scollatendini







Sehnenfasszangen Tendon holding forceps Pinces pour saisir les tendons Pinzas para coger tendones Pinze per afferrare tendini









Sehnenfasszangen Tendon holding forceps

Pinces pour saisir les tendons Pinzas para coger tendones Pinze per afferrare tendini





205 mm - 8 "

Sehnendurchzugszange Tendon passer

Pince conductrice pour tendons

Pinza conductora para tendones

Pinza conduttrice per tendini



CAROLI

110 mm - 41/4 "

LT-2051

Sehnenfaßzange Tendon grasping forceps

Pince pour saisir les tendons

Pinza para coger tendones Pinza per afferrare tendini Hohlmeißelzangen Bone rongeurs Pinces gouges Pinzas gubias Pinze sgorbie



MINI-FRIEDMAN

120 mm - 4<sup>3</s