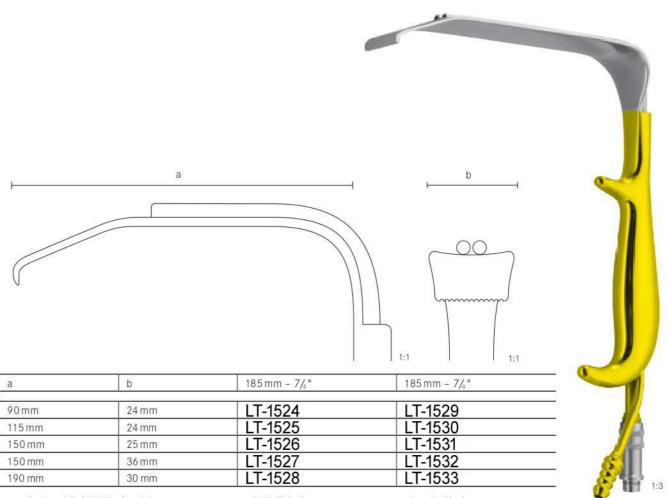

xible, pointu

flexible, agudo flessibile, acuto







160 mm - 61/4" LT-1515 LT-1516 LT-1517

flexibel, stumpf flexible, blunt

flexible, mousse flexible, romo flessibile, smusso









DESMARRES

|                | x = 8 mm | x = 10 mm | x = 12 mm | _ |
|----------------|----------|-----------|-----------|---|
| 160 mm - 61/4" | LT-1518  | LT-1519   | LT-1520   | _ |







|                | x = 14 mm | x = 16 mm | x = 18 mm |
|----------------|-----------|-----------|-----------|
| 160 mm - 61/4" | LT-1521   | LT-1522   | LT-1523   |

1:1

1:2

KNAPP
(ROLLET)

160 mm - 61/4"

tk 17025-16

flexibel, scharf flexible, sharp

flexible, pointu flexible, agudo flessibile, acuto



### Brust Dissektoren Mamaplasty retractors

Ecarteurs mammaires Separadores mamarias Divaricatori per seno



## gezahnt und Kaltlichtbeleuchtung toothed with fiber optic illumination

dentelée avec illumination à lumière froide dentada con iluminación de luz fría dentata con illuminazione a luce fredda

## mit Spühlrohr with irrigation tube

avec tube de lavage con tubo lavador con tubo di lavaggio

## ohne Spülrohr without irrigation tube

sans tube de lavage sin tubo lavador senza tubo di lavaggio

| а      | b     | 185 mm - 7/ <sub>4</sub> " | 185 mm - 7/ <sub>4</sub> " |
|--------|-------|----------------------------|----------------------------|
| 90 mm  | 24 mm | LT-1534                    | LT-1539                    |
| 115 mm | 24 mm | LT-1535                    | LT-1540                    |
| 150 mm | 25 mm | LT-1536                    | LT-1541                    |
| 150 mm | 36 mm